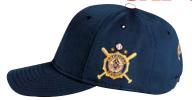

### **CAP FRONT OPTIONS**

Baseball Emblem

Single Letter

Interlocking Letters

Staggered Letters

Straight Letters (up to 10 spaces)

Arched Letters (up to 10 spaces)

#### **CAP SIDE OPTIONS**

Baseball Emblem

POST 123

Blank