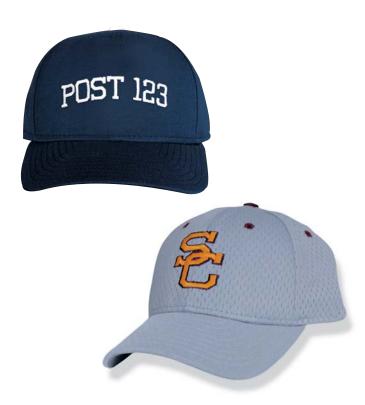

### **CAP FRONT OPTIONS**

Baseball Emblem

Single Letter

Interlocking Letters

Staggered Letters

Straight Letters (up to 10 spaces)

Arched Letters (up to 10 spaces)

#### **CAP SIDE OPTIONS**

Baseball Emblem

POST 123

Blank