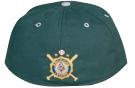

### **CAP FRONT OPTIONS**

Baseball Emblem

Single Letter

Interlocking Letters

Staggered Letters

Straight Letters (up to 10 spaces)

Arched Letters (up to 10 spaces)

### **CAP BACK OPTIONS**

Baseball Emblem

Lettering (up to 10 spaces)

Blank

#### **CAP SIDE OPTIONS**

Baseball Emblem

POST 123

Blank