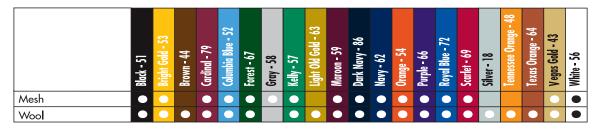

# CUSTOM CAPS ORDER FORM Complete Each Box

| _                                                                           |                                                                             | Compi                                  | ete Each E               | JUX                   |                           |                                         |                                       |
|-----------------------------------------------------------------------------|-----------------------------------------------------------------------------|----------------------------------------|--------------------------|-----------------------|---------------------------|-----------------------------------------|---------------------------------------|
| Model (Check One) ☐ Pro                                                     | Crown Wool Cap                                                              | ☐ Low Crown                            | Wool Cap                 | ☐ Pro Crov            | wn Mesh Cap               | ☐ Low Crown                             | Mesh Cap                              |
| Quantity: Must total at leas                                                | t 12 caps - choos                                                           | se <i>one</i> style                    | option only              |                       |                           |                                         |                                       |
| Option 1: Adjustable caps Total                                             | Quantity:                                                                   | -                                      |                          |                       |                           |                                         |                                       |
| Fill in Quantity of Each S                                                  | Size: S/M (6 <sup>3</sup> / <sub>4</sub> to 7 <sup>1</sup> / <sub>4</sub> ) |                                        | M/L (7 <sup>3</sup> /8 t | io 7 <sup>3</sup> /4) |                           | XL (7 <sup>1</sup> / <sub>2</sub> to 8) |                                       |
| -                                                                           | Quantity:                                                                   | -                                      |                          |                       |                           |                                         |                                       |
| Fill in Quantity of Each S<br>HEAD (inches): 21 <sup>1</sup> / <sub>4</sub> |                                                                             | 223/6 24                               | 03/4 021/6               | 221/2                 | 227/0 241                 | / <sub>4</sub> 2/15/ <sub>0</sub>       | 25                                    |
|                                                                             | $6^{7/8}$ 7                                                                 |                                        |                          |                       |                           |                                         | 8                                     |
| QUANTITY:                                                                   |                                                                             |                                        |                          |                       |                           |                                         |                                       |
|                                                                             | SELEC                                                                       | T YOUR EI                              | MBROIDER                 | Y LOCA                | TIONS                     |                                         |                                       |
| <b>Choose ONE Option For</b>                                                | FRONT of Cap                                                                |                                        |                          |                       |                           |                                         |                                       |
| Option 1: Lettering                                                         |                                                                             |                                        |                          |                       |                           |                                         |                                       |
| Choose up to ten letters or num                                             |                                                                             |                                        |                          |                       |                           |                                         |                                       |
| Choose one lettering style:                                                 |                                                                             | •                                      |                          |                       | t Lane 🖵 Plain            | Block 🖵 Sign Pa                         | inter  Thunderbird                    |
| Choose one lettering arrangeme (For multiple letters only)                  | ent: 🗖 Interlocking 🗓                                                       | □ Staggered □                          | Straight 🖵 A             | rched                 |                           |                                         |                                       |
| Option 2:   American Legi                                                   | on Baseball Emi                                                             | blem                                   |                          |                       |                           |                                         |                                       |
|                                                                             |                                                                             |                                        |                          |                       |                           |                                         |                                       |
| <b>Choose ONE Option For</b>                                                | BACK of Cap                                                                 |                                        |                          |                       |                           |                                         |                                       |
| Option 1: Lettering                                                         |                                                                             |                                        |                          |                       |                           |                                         |                                       |
| Choose up to ten letters or num                                             | ibers:                                                                      |                                        |                          |                       |                           |                                         |                                       |
| Choose one lettering style:                                                 |                                                                             |                                        |                          |                       |                           |                                         | inter 🖵 Thunderbird                   |
| Option 2:   American Legi                                                   | on Baseball Emi                                                             | blem                                   |                          |                       |                           |                                         |                                       |
| Option 3: 🗆 Blank                                                           |                                                                             |                                        |                          |                       |                           |                                         |                                       |
|                                                                             |                                                                             |                                        |                          |                       |                           |                                         |                                       |
| Choose ONE Option For                                                       |                                                                             |                                        |                          |                       |                           |                                         |                                       |
| Option 1: American Legi                                                     |                                                                             |                                        | 3.1 (t) C3.00'.1.1       |                       |                           |                                         |                                       |
| Choose which side of the cap y (player's left side or player's rig          |                                                                             | m to appear:                           | J Left                   |                       |                           |                                         |                                       |
| Option 2:   Blank                                                           | in Graoj                                                                    |                                        |                          |                       |                           |                                         |                                       |
| •••••                                                                       |                                                                             |                                        |                          |                       |                           |                                         |                                       |
| Pick Your Cap Colors:                                                       | (Fill Out Comp                                                              | pletely)                               |                          |                       |                           |                                         |                                       |
| <u>-</u>                                                                    | (                                                                           | p. 10.10.1 <sub>j</sub> /              |                          | <u> </u>              | olor Choic                | <u>es</u>                               |                                       |
| Crown (top)                                                                 |                                                                             |                                        |                          |                       | lack (51)                 | ,                                       | <i>i</i> (62)                         |
| Visor (bill)                                                                |                                                                             |                                        |                          |                       | right Gold (53)           |                                         | nge (54)                              |
| Top Button                                                                  |                                                                             |                                        |                          |                       | rown (44)<br>ardinal (79) |                                         | ole (66)<br>al Blue (72)              |
| Evolete                                                                     |                                                                             |                                        |                          |                       | olumbia Blue (52)         | ,                                       | let (69)                              |
| Eyelets                                                                     |                                                                             |                                        |                          |                       | ark Navy (86)             |                                         | er (18)                               |
| Undervisor                                                                  | Match Visor Color                                                           |                                        |                          |                       | orest (67)<br>ray (58)    |                                         | nessee Orange (48)<br>as Orange (64)  |
| Latters                                                                     |                                                                             |                                        |                          |                       | elly (57)                 |                                         | as Gold (43)                          |
| Letters                                                                     |                                                                             |                                        |                          |                       | ght Old Gold (63)         | -                                       | e (56)                                |
| Letter Outline                                                              |                                                                             | otional, and not a<br>d English style) | vailable in              | M                     | laroon (59)               |                                         |                                       |
|                                                                             |                                                                             |                                        |                          | Pı                    | rices:                    |                                         | Wool Mes                              |
| Number of Caps                                                              | X Price Pe                                                                  | er Cap \$                              |                          | _       _             | ap with front em          | ıbroiderv                               | \$12.95 \$12.9                        |
|                                                                             | Tatal.                                                                      |                                        |                          |                       | •                         | back embroidery                         | · · ·                                 |
|                                                                             | Total:                                                                      |                                        |                          | -                     | -                         | side embroidery                         | \$14.95 \$14.9                        |
|                                                                             | Carry th                                                                    | his amount to the C                    | AP SUBTOTAL A            |                       | •                         | _                                       | 914.35 \$14.3<br>140ry \$17.05 \$17.0 |