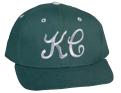

### **CAP FRONT OPTIONS**

Baseball Emblem

Single Letter

Interlocking Letters

Staggered Letters

Straight Letters (up to 10 spaces)

Arched Letters (up to 10 spaces)

#### **CHOOSE YOUR LETTERING STYLE**

ABCDE IGHIIKL MNOP LRS TUVUX 43 1234567890

**Brush Script** 

ABCDEFGHIJKLM NOPQRSTUVWXYZ

**Fast Lane** 

ABCDEFGHIJKLM NOPORSTUVWXYZ 1234567890

**Athletic Block** 

ABCDEFGHIJKL MNOPORSTUVWXYZ