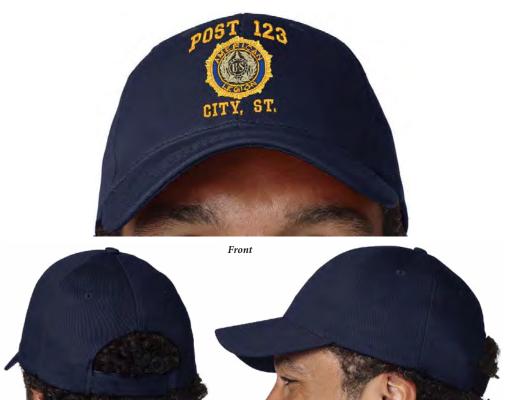

ffs. Hemmed waist. Fully embroidered Legion logo. Imported. Decorated in USA. ◆ Women's (chest): S (38-40")...M (41-43")...

- L (44-46")...XL (47-50")...2X (51-54")...3X (52-58")
- 2 colors available: navy, red
- **\$47.99** (707.520X)

#### **Customize It!**

Your name, office, Post #, city, state... you decide! Simply add the lettering price to your jacket. Limit 22 letters per line. Minimum 4 weeks for delivery (longer times possible during peak season). Order @ 1-888-453-4466

Lettering Locations Available \$12.00...Right chest: up to 4 lines



# **CUSTOM CAPS**

# It's Your Cap...You Decide!

### The American Legion emblem is embroidered on the front. You decide the rest!

You tell us what **LETTERING** you want on your cap. You tell us what **COLOR** cap you want...Navy or Black.



Back

Side

# Here's What You'll Get:

- You get a **COTTON TWILL** cap with a structured mid-profile crown.
- You get a cap that is **DIRECTLY EMBROIDERED**.
- You get a cap with a FULLY ADJUSTABLE Velcro closure (one size fits most).
- You get a quality cap that is USA-MADE.
- You get a cap that has NO MINIMUM ORDER QUANTITY!
- All lettering will be embroidered in gold.
- Lettering limited to 2 lines...one each above and below the emblem.
- Quantity pricing requires a minimum order of 12 caps of same color and lettering.
- Minimum 4 weeks for delivery (longer times possible during peak season).

2 colors available: black...navy

Please specify color and desired lettering.

- (708.108) Custom Lettered Caps
- \$27.99 (less than 12, any design)
- \$19.99 (12 or more, same design)

# CAPS