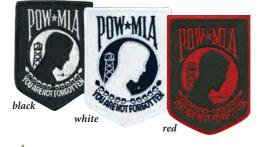

#### POW-MIA Patch

Fully embroidered. 2<sup>3</sup>/<sub>8</sub>" x 3<sup>3</sup>/<sub>4</sub>".
Available in 3 colors: black... white...red
\$3.99 (820.402)

POW-MIA Flag Certificate 8½" x 11" **\$1.00 each** (733.134)