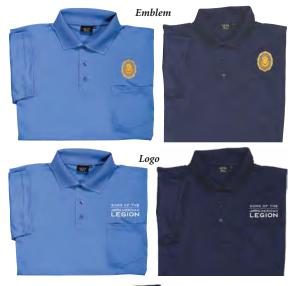

#### Legion Logo Polo

100% polyester pique moisture-wicking fabric to keep you dry & comfortable..... will not shrink. Fully embroidered design. Imported. Decorated in USA.

◆ Men's (chest): M (39-41")...L (42-45")...XL (46-49")...2X (50-52")...3X (53-56")... 4X (57-60") \$25.99 (707.757X) with pocket (navy only)

\$24.99 (707.756X) no pocket (gray, navy, red, purple)

#### Classic Polo

100% cotton pique for comfort. Fully embroidered Legion design. Made in USA.

◆ Men's (chest): M (38-40")...L (42-44")...XL (46-48")...

2X (50-52")...3X (54-56")

- 1 color available: navy
- \$45.99 (707.740X) short sleeve with pocket
- \$42.99 (707.742X) short sleeve no pocket \$45.99 (707.741X) long sleeve – no pocket