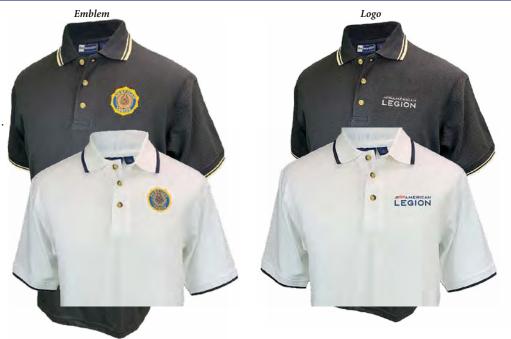

### **MEN'S POLOS**

Emblem

#### Generation Polo

60/40 cotton/polyester fabric will not shrink. Accent piping on the collar and sleeves. Fully embroidered Legion design. Imported. Decorated in USA.

Men's (chest): S (34-36")...M (38-40")...
 L (42-44")...XL (46-48")...
 2X (50-52")...3X (54-56")
 2 colors available: navy...white

**\$25.99** (707.755X) w/Emblem (707.7008X) w/Logo