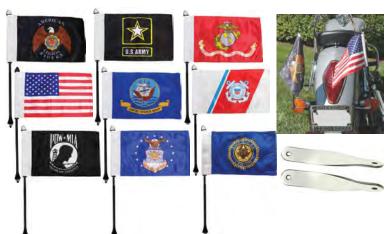

### **OUTDOOR FLAGS**

Printed flags with canvas headings and brass grommets. Single-faced flags read correctly on front side (reverse on back side). Double-faced flags read correctly on both sides.

|               | Single Face<br>Nylon        |                             | Single Face<br>Polyester    | Double Face<br>Nylon        |                             |                             |                             |                             |
|---------------|-----------------------------|-----------------------------|-----------------------------|-----------------------------|-----------------------------|-----------------------------|-----------------------------|-----------------------------|
|               | 2'x3'                       | 3'x5'                       | 4'x6'                       | 3'x5'                       | 2'x3'                       | 3'x5'                       | 4'x6'                       | 5'x8'                       |
| Legion Emblem | <b>\$25.99</b><br>(700.103) | <b>\$39.99</b><br>(700.100) | <b>\$54.99</b><br>(700.101) |                             |                             | <b>\$89.99</b><br>(700.104) |                             |                             |
| Legion Logo   |                             | <b>\$34.99</b><br>(700.105) |                             |                             |                             |                             |                             |                             |
| POW-MIA       | <b>\$13.99</b> (800.112)    | <b>\$19.99</b><br>(800.113) | <b>\$35.99</b><br>(800.114) |                             | <b>\$26.99</b><br>(800.122) | <b>\$39.99</b><br>(800.123) | <b>\$57.99</b><br>(800.124) | <b>\$79.99</b><br>(800.125) |
| Army          | <b>\$16.99</b><br>(800.145) | <b>\$19.99</b><br>(800.105) | <b>\$39.99</b><br>(800.135) | <b>\$49.99</b><br>(800.155) |                             | <b>\$69.99</b><br>(800.165) |                             |                             |
| Marines       | <b>\$16.99</b><br>(800.148) | <b>\$19.99</b><br>(800.108) | <b>\$39.99</b><br>(800.138) | <b>\$49.99</b><br>(800.158) |                             | <b>\$69.99</b><br>(800.168) |                             |                             |
| Navy          | <b>\$16.99</b><br>(800.146) | <b>\$19.99</b><br>(800.106) | <b>\$39.99</b><br>(800.136) | <b>\$49.99</b><br>(800.156) |                             | <b>\$69.99</b><br>(800.166) |                             |                             |
| Air Force     | <b>\$16.99</b><br>(800.147) | <b>\$19.99</b><br>(800.107) | <b>\$39.99</b><br>(800.137) | <b>\$49.99</b><br>(800.157) |                             | <b>\$69.99</b><br>(800.167) |                             |                             |
| Space Force   |                             | <b>\$34.99</b><br>(800.104) |                             |                             |                             |                             |                             |                             |
| Coast Guard   | <b>\$16.99</b><br>(800.149) | <b>\$19.99</b><br>(800.109) | <b>\$39.99</b><br>(800.139) | <b>\$49.99</b><br>(800.159) |                             | <b>\$69.99</b><br>(800.169) |                             |                             |

#### Military Flags

Printed flags with canvas headings and brass grommets. Single-faced flags read correctly on front side (reverse on back side).

*Nylon (3'x5')* Merchant Marines **\$24.99** (800.111) Army National Guard **\$34.99** (800.170) Air National Guard **\$34.99** (800.171)

*Nylon (3'x4')* Army Retired **\$35.99** (800.175) Navy Retired **\$35.99** (800.176) Air Force Retired **\$35.99** (800.177)

**Polyester (3'x5')** Marines Retired **\$24.99** (800.178)

100% heavyweight nylon flags, finished with strong canvas headings and brass grommets. Specify state desired. (105.ST)

| ead<br>ide<br>de). | (105.ST)            | brass gromme<br>3' x 5'<br>4' x 6' |          | ington3' x 5' | \$54.99<br>\$79.99 | 4' x 6'.          | \$19.99<br>\$44.99 |                             |
|--------------------|---------------------|------------------------------------|----------|---------------|--------------------|-------------------|--------------------|-----------------------------|
|                    |                     | 5' x 8'                            | \$119.00 | 5' x 8'       | \$119.00           | 5' x 8'.          | \$59.99            |                             |
| ard                | X                   | Alabama                            | ILLINOIS | Illinois      | MONTANA            | Montana           | *                  | Puerto Rico<br>(3'x5' only) |
| 1                  | 14. <sup>*</sup>    | Alaska                             | 藏        | Indiana       |                    | Nebraska          | *                  | Rhode<br>Island             |
|                    |                     | Arizona                            | IOWA     | Iowa          | <u>©</u>           | Nevada            | ン業                 | South<br>Carolina           |
|                    | ARKANSAS            | Arkansas                           | KANSAS   | Kansas        | ٢                  | New<br>Hampshire  | Real Providence    | South<br>Dakota             |
|                    | CALIFORNIA REPUBLIC | California                         |          | Kentucky      | Ö                  | New Jersey        | *                  | Tennessee                   |
|                    | С                   | Colorado                           |          | Louisiana     | =                  | New<br>Mexico     | *                  | Texas                       |
| 1                  |                     | Connecticut                        | Ś        | Maine         | iği                | New York          |                    | Utah                        |
|                    | UKLEMBER 7,1787     | Delaware                           |          | Maryland      | <b>E</b>           | North<br>Carolina |                    | Vermont                     |
|                    | * * *               | District of<br>Columbia            | Ŵ        | Massachusetts | ÷.                 | North<br>Dakota   | ٢                  | Virginia                    |
|                    |                     | Florida                            | 8        | Michigan      | <u>&gt;</u>        | Ohio              | 9                  | Washington                  |
|                    |                     | Georgia                            | *        | Minnesota     |                    | Oklahoma          | 1                  | West<br>Virginia            |
| )                  |                     | Hawaii                             | ۲        | Mississippi   | STATE OF OREGON    | Oregon            | WISCONSIN          | Wisconsin                   |
|                    | 9                   | Idaho                              | (6)      | Missouri      | 125                | Pennsylvania      |                    | Wyoming                     |