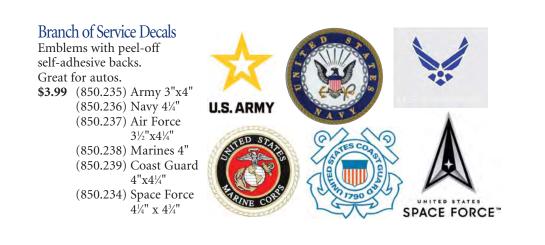

#### "Support Our Troops" Auto Magnet

Extra large magnet (3<sup>1</sup>/<sub>2</sub>" x 8") is an easy way to show your support on the road. Will attach to any metal surface. **\$2.99** (850.403) Troops (Yellow) (850.402) Troops (RWB) (850.405) Army (850.406) Navy (850.407) Air Force

(850.408) Marines

(850.409) Coast Guard

(850.410) National Guard

"Support Our

Troops" Tack

Clutch-back.  $1^{1}/_{4}$ " x  $5/_{8}$ ".

\$3.99 (815.110)