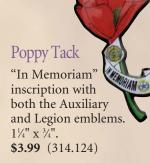

◆ Ĵunior sizes: S (4/6)...M (8/10)...L (12/14)...XL (16/18)...2X (20/22)... 3X (24/26)
- ♦ Adult sizes (chest): S (35-37")...M (38-40")...L (41-43")...XL (44-46")
   \$15.99 (307.335X) Junior sizes
  - (307.336X) Adult sizes

We Love Our Veterans

**ALA JUNIORS** 

### **POPPY ITEMS**

# SUPPLIES & AWARDS

### Jeweled Poppy Set

Red enamel <sup>%</sup>" poppies (except tack) with clear rhinestone centers and gold trim. Charm bangle bracelet includes clear bead, and is expandable. **\$3.99** (314.125) 1" tack

**\$5.99** (414.220) earrings **\$6.99** (414.320) 18" necklace **\$7.99** (414.620) bracelet



Crystal Dog Tag Necklace Wear some Auxiliary bling! Printed design under a clear dome cover. 1" x 1½" on a 20" chain. **\$12.99** (314.311) Poppy



Stick Pin w/emblem \$19.99 (314.107)



"Family" Poppy Pin 1" pin with clutch-back. **\$2.99** (715.960)



"Honor & Support" Poppy Pin 1½" pin with clutch-back. \$2.99 (715.961)



### Poppy Awareness Ribbon Pin

Gold-plated ribbon. Red enamel poppy with clear stone. Double-clutch attachment. 1½" x 1". **\$6.99** (414.141)



National Poppy Day Bracelet Silicone bracelet with printed design. \$1.50 (414.960)

### **POPPY ITEMS**



Shown on a 6 ft. table



Shown on a 6 ft. table



Shown on an 8 ft. table

THE AMERICAN LEGION FAMILY

000

Poppy Bookmark One side features The American Legion Family.

Opposite side promotes the use of poppies to honor, support, and remember our veterans. Great for school giveaways. 2" x 7". **\$0.70 each** (755.601) **\$59.00 per 100** 





American Legion Auxiliary Poppy Coloring Book Poppy