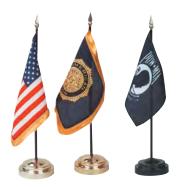

#### Step 2: Choose Your Pole

D.4

A

B.

C.

#### A. Wood-grained Steel Pole

Excellent value and durability. Made from strong steel tubing that won't bend or warp. Finished with a handsome woodgrained vinyl laminate. Fitted with an adjustable band for attaching flag and cord & tassels. 8' x 1¼". **\$44.99** (120.102)

#### B. Wood Pole

Graceful in design, with a beautiful polished dark hardwood finish. Poles are 2-piece with metal screw joint. 8' x 1¼". **\$52.99** (120.101)

#### C. Gold Aluminum Pole

2-piece pole with screw joint. For indoor use with a flag stand, or parade use by color guards. 8' x  $1\frac{1}{4}$ ". **\$96.99** (120.103)

#### D. Adjustable Aluminum Pole

Two-piece 1<sup>1</sup>/<sub>4</sub>" gold aluminum pole. Adjusts from 5'9" to 9'. For indoor use with a flag stand, or parade use by color guards. **\$42.99** (120.100)