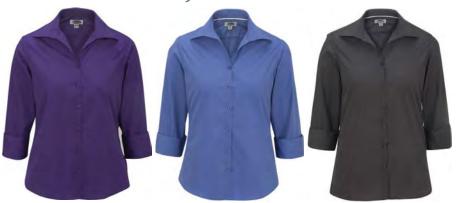

#### Professional Dress Shirt NEW!

Logo

LEGION

Long sleeve. No-iron, wrinkle-resistant 60/40 cotton/poly pinpoint oxford. Button-down collar. Traditional fit. Left chest pocket. Fully embroidered Legion design. Imported. Decorated in USA.

• 4 colors available: white, light blue, medium blue, gray \$45.99 (707.625X) with Emblem

(707.6005X) with Logo

| Men's Sizes | Neck / Sleeve                             | Men's Sizes | Neck / Sleeve                             |
|-------------|-------------------------------------------|-------------|-------------------------------------------|
| S 33        | 14-14 <sup>1</sup> / <sub>2</sub> " / 33" | XL 35       | 17-17 <sup>1</sup> / <sub>2</sub> " / 35" |
| M 33        | 15-15 <sup>1</sup> /2" / 33"              | XL 37       | 17-17 <sup>1</sup> / <sub>2</sub> " / 37" |
| M 35        | 15-15 <sup>1</sup> / <sub>2</sub> " / 35" | 2X 35       | 18-18 <sup>1</sup> / <sub>2</sub> " / 35" |
| L 33        | 16-16 <sup>1</sup> / <sub>2</sub> " / 33" | 2X 37       | 18-18 <sup>1</sup> / <sub>2</sub> " / 37" |
| L 35        | 16-16 <sup>1</sup> /2" / 35"              | 3X 35       | 19-19 <sup>1</sup> / <sub>2</sub> " / 35" |
| L 37        | 16-16 <sup>1</sup> /2" / 37"              | 3X 37       | 19-19 <sup>1</sup> / <sub>2</sub> " / 37" |