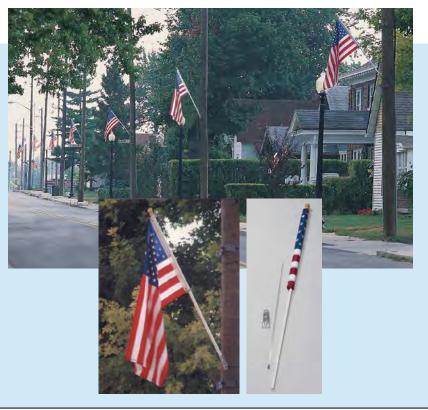

### Does Your Town Show Its Colors? If not, you can help.

Here's a complete package to create a beautiful "Avenue of Flags" for your community. Each Set includes a 3' x 5' nylon U.S. flag with sewn stripes and dyed stars, 6' durable fiberglass white pole with ball, heavyweight cast aluminum 45° pole holder, metal mounting straps, and cable ties. Mount these sets on utility poles along your area streets. Minimum 3 weeks for delivery (longer times possible during peak season). (Restocking fees may apply on returned poles.)

\$74.99 (100.120) complete "Avenue of Flags" Street Set
\$25.99 (100.120A) replacement 6' pole (less than 10)
\$19.99 (100.120F) replacement 6' pole (10 or more – Actual shipping charges apply... please call)
\$3.99 (100.120B) replacement cable ties
\$11.99 (100.120C) replacement pole holder
\$11.99 (100.120D) replacement mounting straps
\$29.99 (100.120E) replacement U.S. flag (with 3 grommets)