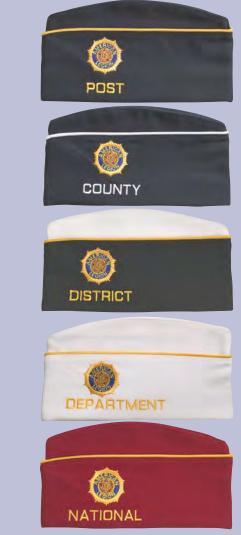

### **INDOOR FLAGS**

#### How to Create Your Own Indoor Flag Set Step 1: Choose Your Flag

#### Indoor Flags

For display or parade use. 3'x5' printed nylon flags (U.S. flag is embroidered) with pole sleeve & fringe. Equipment sold separately. \$49.99 (101.200) US \$59.99 (800.213) POW-MIA (105.200) State Flags \$119.00 (105.200) Oregon & Washington **\$89.99** (700.200) Legion (300.200) Auxiliary (500.200) SAL \$49.99 (800.205) Army (800.208) Marines (800.206) Navy (800.207) Air Force \$79.99 (800.204) Space Force \$49.99 (800.209) Coast Guard (800.211) Merchant Marine