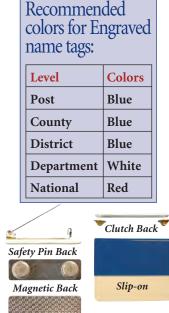

own on pages 157-159: e-mail <u>SpecialOrders@legion.org</u> or call 1-866-632-7131

## NAME TAGS

## LEGION

## Engraved Name Tags

Price includes engraving. We will edit and abbreviate when needed. Small tags: up to 3 lines of lettering Regular tags: up to 4 lines of lettering Large tag: up to 5 lines of lettering Specify color (blue, white, or red).

#### Small Tags

| \$9.99  | (790.100) safety pin back |
|---------|---------------------------|
|         | (790.101) clutch back     |
|         | (790.102) magnetic back   |
| Regular | Tags                      |
| \$9.99  | (790.110) safety pin back |
|         | (790.111) clutch back     |
|         | (790.112) magnetic back   |

(790.112) magnetic back (790.113) pocket slip-on

#### Large Tag

**\$14.99** (790.123) pocket slip-on







### American Legion Pocket Badge

Name plate may be engraved with one line of up to 15 letters and spaces. **\$11.99** (790.300A) **Engraved \$ 8.99** (790.300) **Plain** 

### Printed Name Tags

Easy-to-read lettering, full-color emblems, more color choices, and less expensive! Price includes:

- The Legion emblem
- Your name
- Up to 3 lines of lettering (limit 25 letters per line).

Name tags are permanently printed on credit-card-size plastic. Please specify color. Choose from 4 types of attachments. **\$4.99** (790.200) **Safety Pin Back** 

(790.200) Safety Fin Back (790.201) Clutch Back (790.202) Magnetic Back (790.203) Clip-on

### Recommended colors for Printed name tags:

| Level      | Colors          |
|------------|-----------------|
| Post       | Blue            |
| Count