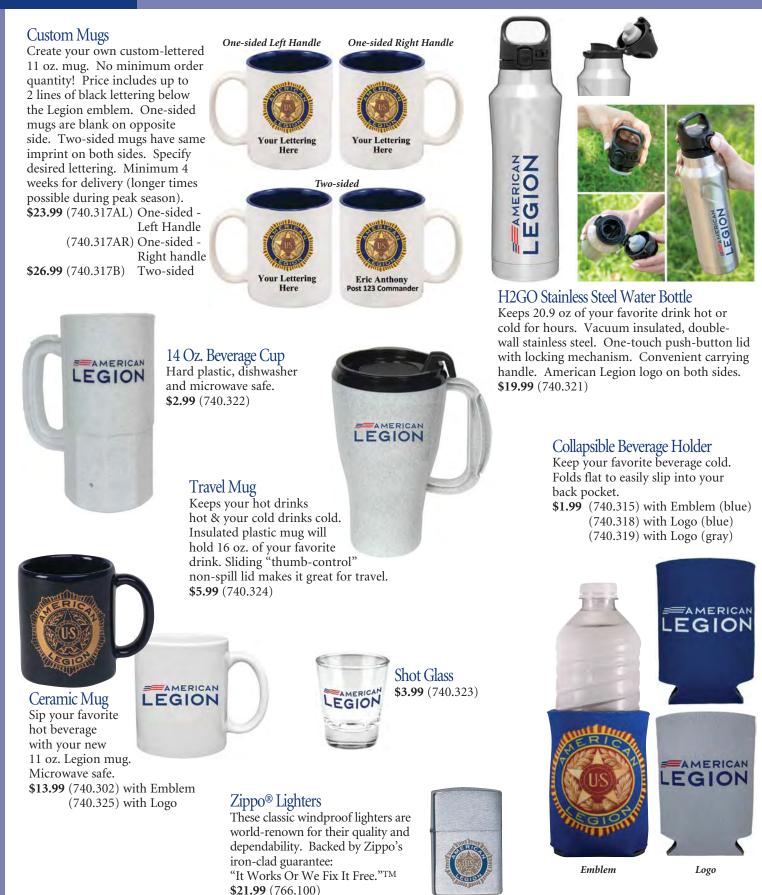

ve for moderately rough surfaces. 15¢ each (850.107) \$12.00 per 100





Polyester Decals For indoor or outdoor use Choose from front or back adhesive.

- **\$ 0.60** (750.103F) 3" front adhesive (750.103B) 3" back adhesive **\$ 3.99** (750.106B) 6" back adhesive \$ 5.99 (750.109B) 9" back adhesive
- **\$ 6.99** (750.112B) 12" back adhesive
- \$21.99 (750.124B) 24" back adhesive



Amateur Radio Club Decal 3" back-adhesive removable decal.

Great for autos. **\$4.99** (750.992)





Waving U. S. Flag Decal 3<sup>1</sup>/<sub>4</sub>" x 4" back-adhesive removable decal. 20¢ ea. (850.101) Per 100...\$15.00



U.S. Flag Decal Roll <sup>5</sup>/<sub>8</sub>" x 1" self-adhesive flag decals on a convenient roll. \$5.99 (850.103) roll of 1000

### Order Today @ Emblem.Legion.org

# ACCESSORIES



## ACCESSORIES

## LEGION



## Golf Balls

The American Legion logo appears in color on each ball. For golf outings, prizes, giveaways, or personal use. A great way to promote The American Legion. **\$34.99** (740.205B) Box of 12 balls **\$9.99** (740.205S) Sleeve of 3 balls



## Golf Driver Headcover

Featherlite<sup>™</sup> lightweight material offers exceptional durability and protection for driver clubs. Fits most drivers. 6"w x 10½"h. Dye sublimated with the Legion logo on two sides. Made in USA. **\$23.99** (740.204)



## Golf Towel

Poly cotton golf towel available in size 16" x 25". Gold-tone grommet and hook allow for easy attachment to your golf bag. Made in USA. **\$11.99** (740.2000)

## "Old Glory" Compact Umbrella

Opens to 42", and closes to 16". 100% nylon. Imported. *