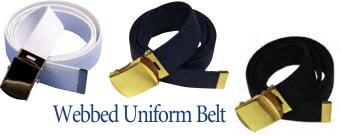

#### Parade Flag Carrying Belts

Choose from leather or webbed styles. Leather style is single harness, features a strong plastic cup, and 1<sup>1</sup>/<sub>2</sub>" wide adjustable strap. Webbed style is single harness, and features a 2" wide adjustable strap.

\$68.99 (120.401) russet leather or white leather \$24.99 (120.400) white webbed

Clear Plastic

Dustcover For one flag & pole. 12" x 108" \$5.99 (120.301)