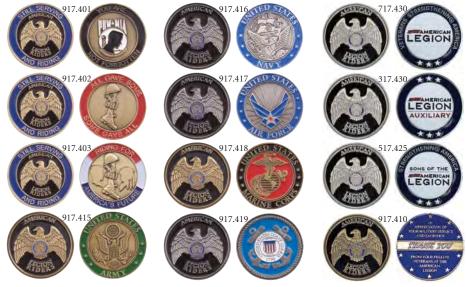

#### Military Service "Thank You" Coin

Give coins to our returning troops, or to troops preparing to deploy. 1<sup>1</sup>/<sub>2</sub>" die-struck brass coin minted with the message "In Appreciation Of Your Military Service And Sacrifice... From Your Fellow Veterans At The American Legion" **\$2.99** (717.400) with Emblem

(717.400) with Emblem (717.422) with Logo

#### Appreciation Challenge Coins

Spread The American Legion's appreciation towards our military heroes, both past & present. Trade, give, or collect these 1<sup>1</sup>/<sub>2</sub>" die-struck brass coins minted with your favorite military emblems. **\$4.99** 

(717.405) Army with Legion Emblem
(717.425) Army with Legion Logo
(717.406) Navy with Legion Emblem
(717.426) Navy with Legion Logo
(717.407) Air Force with Legion Emblem
(717.427) Air Force with Legion Logo
(717.408) Marines with Legion Emblem
(717.428) Marines with Legion Logo
(717.409) Coast Guard with Legion Emblem
(717.429) Coast Guard with Legion Logo

Legion Emblem -

silver finish.

\$4.99 (717.414)

Logo Combo Coin

11/2" die-struck brass coin with