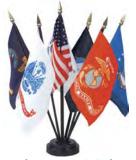

#### Indoor Flags

For display or parade use. 3'x5' printed nylon flags (U.S. flag is embroidered) with pole sleeve & fringe. Equipment sold separately. \$49.99 (101.200) US \$59.99 (800.213) POW-MIA (105.200) State Flags \$119.00 (105.200) Oregon & Washington **\$89.99** (700.200) Legion (300.200) Auxiliary (500.200) SAL \$49.99 (800.205) Army (800.208) Marines (800.206) Navy (800.207) Air Force \$79.99 (800.204) Space Force \$49.99 (800.209) Coast Guard (800.211) Merchant Marine

#### Step 2: Choose Your Pole

D.4

A

B.

C.

Step 3: Choose Your Base

Commodore Flag Stand Crafted from high-impact plastic. Features a matte gold finish. Includes removable sleeve inserts to accommodate smaller diameter poles. Uses 10 lbs. sand – not included. 11½" diameter. \$31.99 (120.203)

Liberty Flag Stand Crafted from high-impact plastic. Features a bright, reflective finish. Includes removable sleeve inserts to accommodate smaller diameter poles. Uses 8 lbs. sand – not included. 11¼" diameter. \$38.99 (120.204)