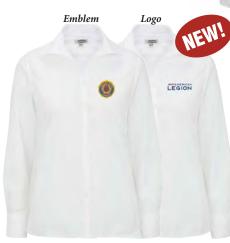

#### Professional Dress Shirt NEW!

Logo

LEGION

Long sleeve. No-iron, wrinkle-resistant 60/40 cotton/poly pinpoint oxford. Button-down collar. Traditional fit. Left chest pocket. Fully embroidered Legion design. Imported. Decorated in USA.

• 4 colors available: white, light blue, medium blue, gray \$45.99 (707.625X) with Emblem

(707.6005X) with Logo

| Men's Sizes | Neck / Sleeve                             | Men's Sizes | Neck / Sleeve                             |
|-------------|-------------------------------------------|-------------|-------------------------------------------|
| S 33        | 14-14 <sup>1</sup> / <sub>2</sub> " / 33" | XL 35       | 17-17 <sup>1</sup> / <sub>2</sub> " / 35" |
| M 33        | 15-15 <sup>1</sup> /2" / 33"              | XL 37       | 17-17 <sup>1</sup> / <sub>2</sub> " / 37" |
| M 35        | 15-15 <sup>1</sup> / <sub>2</sub> " / 35" | 2X 35       | 18-18 <sup>1</sup> / <sub>2</sub> " / 35" |
| L 33        | 16-16 <sup>1</sup> / <sub>2</sub> " / 33" | 2X 37       | 18-18 <sup>1</sup> / <sub>2</sub> " / 37" |
| L 35        | 16-16 <sup>1</sup> /2" / 35"              | 3X 35       | 19-19 <sup>1</sup> / <sub>2</sub> " / 35" |
| L 37        | 16-16 <sup>1</sup> /2" / 37"              | 3X 37       | 19-19 <sup>1</sup> / <sub>2</sub> " / 37" |