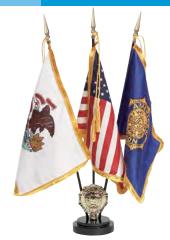

### **FLAG SETS**

### House Flag Sets

Choose from 3 styles...Traditional, Spinning or Banner.

#### **Traditional Flag Sets**

All sets contain the following:

- 3' x 5' U.S. flag (flag styles vary by set...see below)
- 3-piece, 6'  $x^{3/4}$ " aluminum pole with mounting hardware
- Gold plastic eagle
- \$35.99 (100.100) nylon flag/embroidered stars/sewn stripes
- \$13.99 (100.108) poly-cotton flag/printed stars & stripes