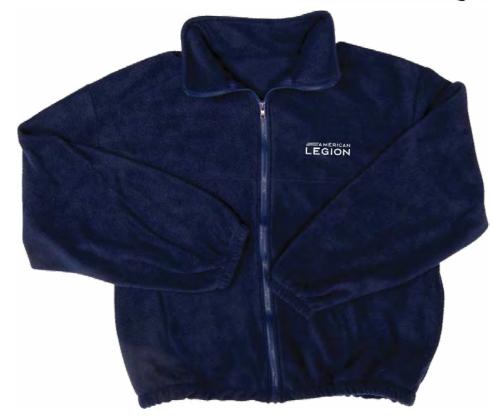

# Adventure Jacket

Nylon shell with heavyweight fleece lining. Water and wind-resistant. Fully embroidered Legion logo. Imported. Decorated in USA. Men's (chest): S (35-38")...M (39-41")... L (42-45")...XL (46-49")...2X (50-52")... 3X (53-56")...4X (57-60") 1 color available: navy **\$56.99** (707.1102X)