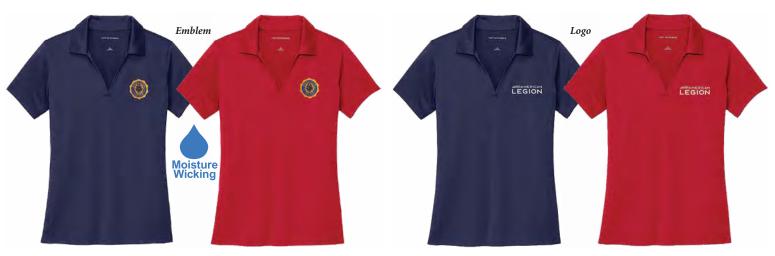

#### Lady Legion V-neck Performance Polo

100% moisture-wicking polyester fabric is stain, odor and snag resistant.....will not shrink. Fully embroidered design. Imported. Decorated in USA.

- ◆ Women's (chest): S (35-36")...M (37-38")...L (39-41")...XL (42-44")...2X (45-47")...3X (48-51")
- 2 colors available: navy...red
- **\$27.99** (707.759X) with Emblem
  - (707.7200X) with Logo