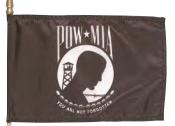

#### Outdoor POW-MIA Flag

Nylon fabric with canvas heading and metal grommets. Double face correct on both sides; single face **\$13.99** (800.112) 2'x3' single face **\$26.99** (800.122) 2'x3' double face **\$19.99** (800.113) 3'x5' single face **\$39.99** (800.123) 3'x5' double face **\$35.99** (800.114) 4'x6' single face **\$57.99** (800.124) 4'x6' double face **\$79.99** (800.125) 5'x8' double face