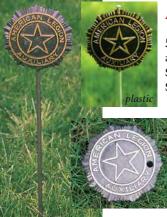

#### Legion Gravemarkers

Backs of markers will accommodate a gravemarker flag.

**5" Emblem.** 12" rod. **\$46.99** (730.512) bronze (730.512A) aluminum

5" Emblem. 18" rod.
\$47.99 (730.518) bronze (730.518A) aluminum
\$ 9.99 (730.518P) plastic

**7" Emblem**. 18" rod. **\$95.99** (730.718) bronze

**7" Emblem.** 29" rod. **\$96.99** (730.729) bronze

#### 5" Emblem

5" rod for memorial cemeteries. Flush style lays flat on ground. Will accommodate a gravemarker flag. **\$44.99** (730.505) bronze