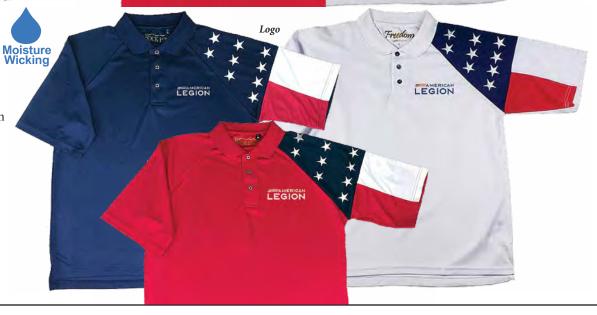

# "Venture" Polo

100% moisture-wicking polyester to keep you dry & comfortable...will not shrink. Fully embroidered Legion design. Imported. Decorated in USA.

> Moisture Wicking

> > Emblen

Moisture

Wicking

- ♦ Women's (chest):
- S (33-35")...M (36-38")...
- L (39-41")...XL (42-44")...
- 2X (48-50")...3X (50-51")
- 1 color available: navy/red
- **\$33.99** (707.765X) with Emblem (707.7409X) with Logo

# "American" Polo

100% moisture-wicking polyester fabric to keep you dry & comfortable...will not shrink. Printed stars. Fully embroidered Legion design. Made in USA.

- ♦ Women's (chest): M (39-40")...L (41-42")... XL (43-44")...2X (45-46")... 3X (47-48")
- 1 color available: white \$49.99 (707.734X) with Emblem (707.764X) with Logo