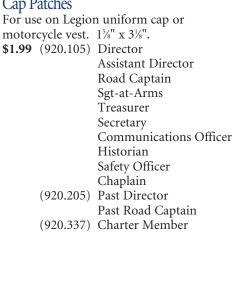

).

- Specify a top rocker (above the main patch) or bottom rocker (below the main patch)
- Specify lettering color (white or gold)
- **\$6.99** (920.401) small (<sup>3</sup>/<sub>4</sub>" x 3<sup>3</sup>/<sub>4</sub>") up to 20 spaces
- \$11.99 (920.406) large (1<sup>1</sup>/<sub>2</sub>" x 8<sup>1</sup>/<sub>2</sub>") up to 25 spaces



#### Custom Riders Name Patch

One line of white script lettering, limit 10 spaces.  $3\frac{1}{2}$ " x  $1\frac{1}{2}$ ". Minimum 5 weeks for delivery (longer times possible during peak season). **\$13.99** (920.419)



#### Safety Armband

Reflective material allows visibility from 500 feet. Soft fabric with adjustable velcro closure for perfect fit. Hidden pocket to hide keys, money, ID, etc. Fluorescent yellow. 4" wide x 18" long. \$9.99 (920.428)







### **RIDERS**

## ACCESSORIES



#### Guardian® Bells

Show someone how much you care. Offer them defense against the Evil Road Spirits! Give a Guardian® Bell and share the Legend of Good Luck it offers to a motorcycle and its rider! (Visit our web site for the complete story of the Legend of the Evil Road Spirits!) 1" pewter bell. Made in USA.

\$12.99 (965.403) Legion Riders

#### Legion Riders Ring

Signet-style ring. Features the Legion Riders emblem customcrafted in the top of the ring. Sides are highpolished for sleek look.

Minimum 6 weeks for delivery. Specify size. • Available in 2 finishes: Gold or Silver \$99.99 (914.407)



Legion Rider Key Tag Heavyweight durable acrylic. **\$2.99** (965.302)



#### Legion Riders Gravemarker

5" bronze emblem with 18" rod. Back of marker