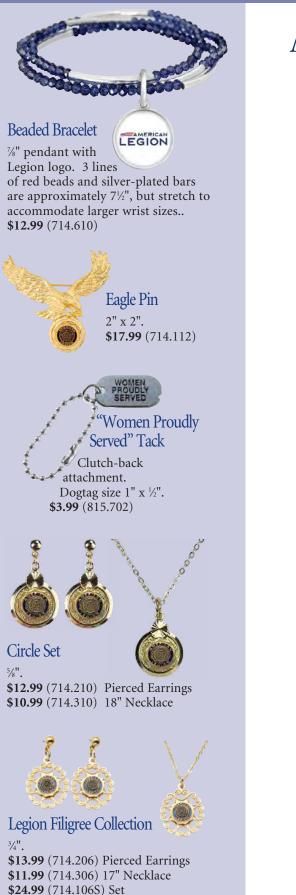

Ring FREE SHIPPING!

Only office available. 10K gold. Minimum 6 weeks for delivery. Specify size. \$799.00 (714.405)

Cuff Links <sup>5</sup>/<sub>8</sub>" gold Legion emblems. Swivel posts for easy attachment. \$24.99 (714.605) Set



#### American Legion Watch Quartz movement, water-

resistant one micron gold-plated brass case, black leather strap, blue satin dial with gold Legion emblem. Includes presentation box. \$89.99 (714.600)



### Past Post

Commander Watch Quartz movement. Automatic calendar. Past Post Commander only office available. Gold finish. \$89.99 (714.601)

### Paracord Bracelet

The ultimate survival bracelet in case of an emergency. 7-strand polyester paracord. Quick-release side buckle. 9" length. • 1 color available: OD Green \$4.99 (814.602)



# PENS

# LEGION



# American Legion Writing Instruments



### Emblem Rubber Grip Pen

Refillable black medium ballpoint. Beautiful metallic finish. Comfortable rubber grip. Twist action. **\$3.99** (737.115)

### Logo Rubber Grip Pen

Refillable. Comfortable rubber grip. Twist action. Legion "flag" logo in the top dome. **\$4.99** (737.117)

FGI

### Garland<sup>™</sup> Pen

Polished chrome finish. Legion blue barrel. Full-color Legion emblem in the top dome. **\$19.99** (737.101A)



### Personalized Pens

Put your custom message on these patriotic personalized pens. The American Legion logo appears automatically.

Your message is imprinted on up to 4 lines of lettering...at no additional charge! Limit 15 letters per line (including spaces). Minimum order 200 pens. Minimum 3 weeks for delivery. **70¢ ea