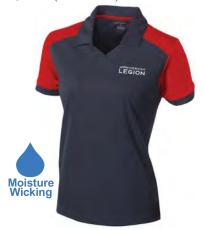

### **MEN'S POLOS**

will not shrink. Fully embroidered Legion design. Imported. Decorated in USA.

- ◆ Men's (chest): M (38-40")...L (41-43")...XL (44-46")... 2X (47-49")...3X (50-52")...4X (53-55")
- 1 color available: navy/red
- **\$33.99** (707.744X) with Emblem (707.7009X) with Logo