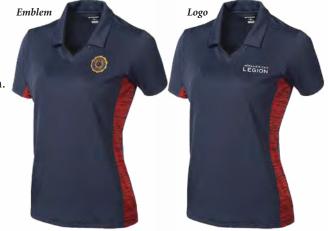

### **MEN'S POLOS**

will not shrink. Fully embroidered Legion design. Imported. Decorated in USA.

- ◆ Men's (chest): M (38-40")...L (41-43")...XL (44-46")... 2X (47-49")...3X (50-52")...4X (53-55")
- 1 color available: navy/red
- **\$33.99** (707.744X) with Emblem (707.7009X) with Logo