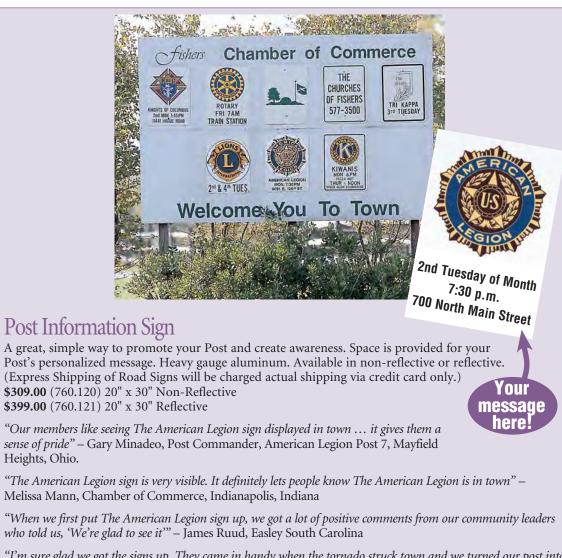

### Does Your Town Show Its Colors? If not, you can help.

Here's a complete package to create a beautiful "Avenue of Flags" for your community. Each Set includes a 3' x 5' nylon U.S. flag with sewn stripes and dyed stars, 6' durable fiberglass white pole with ball, heavyweight cast aluminum 45° pole holder, metal mounting straps, and cable ties. Mount these sets on utility poles along your area streets. Minimum 3 weeks for delivery (longer times possible during peak season). (Restocking fees may apply on returned poles.)

\$74.99 (100.120) complete "Avenue of Flags" Street Set
\$25.99 (100.120A) replacement 6' pole (less than 10)
\$19.99 (100.120F) replacement 6' pole (10 or more – Actual shipping charges apply... please call)
\$3.99 (100.120B) replacement cable ties
\$11.99 (100.120C) replacement pole holder
\$11.99 (100.120D) replacement mounting straps
\$29.99 (100.120E) replacement U.S. flag (with 3 grommets)