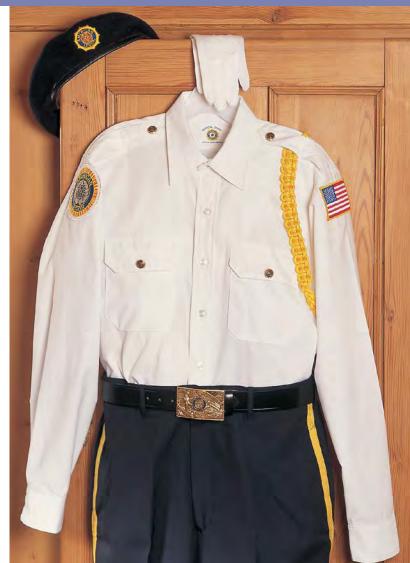

### Legion Dress Shirt

Add your custom lettering, and you have your favorite new dress shirt. 60/40 cotton/poly fabric will not shrink. Left chest pocket for convenience. Relaxed fit. Fully embroidered Legion design. Imported. Decorated in USA.

- ♦ Neck: S (14-14½)... M (15-15½)... L (16-16½) ... XL (17-17½) ... 2X (18-18½) ... 3X (19-19½) ... 4X (20-20½ – short sleeve only)
- ◆ Sleeve (for long sleeve only): 32/33...34/35...36/37
- 2 colors available: white...blue
- **\$29.99** (707.600X) Short-Sleeve w/Emblem (707.619X) Short-Sleeve w/Logo
- **\$31.99** (707.601X) Long-Sleeve w/Emblem (707.6001X) Long-Sleeve w/Logo