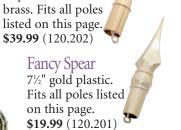

#### Military Spear 7" polished solid brass. \$39.99 (120.202)

Gold Snap-on Eagle 7" plastic. \$19.99 (120.200)

**Fancy Spear** 7½" gold plastic. **\$19.99** (120.201)

Legion Emblem Top 7" polished solid brass. Emblem size is 3". **\$39.99** (120.214) SAL Emblem Top 6" solid brass. Emblem size is 2¼" wide. \$69.99 (120.254)