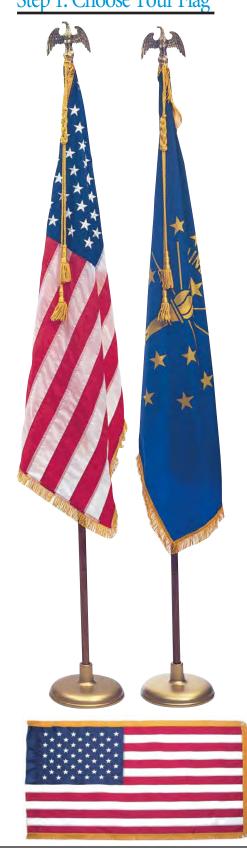

#### How to Create Your Own Indoor Flag Set Step 1: Choose Your Flag

#### Step 2: Choose Your Pole

D.4

A

B.

C.

#### A. Wood-grained Steel Pole

Excellent value and durability. Made from strong steel tubing that won't bend or warp. Finished with a handsome woodgrained vinyl laminate. Fitted with an adjustable band for attaching flag and cord & tassels. 8' x 1¼". **\$44.99** (120.102)

#### B. Wood Pole

Graceful in design, with a beautiful polished dark hardwood finish. Poles are 2-piece with metal screw joint. 8' x 1¼". **\$52.99** (120.101)

#### C. Gold Aluminum Pole

2-piece pole with screw joint. For indoor use with a flag stand, or parade use by color guards. 8' x  $1\frac{1}{4}$ ". **\$96.99** (120.103)

#### D. Adjustable Aluminum Pole

Two-piece 1<sup>1</sup>/<sub>4</sub>" gold aluminum pole. Adjusts from 5'9" to 9'. For indoor use with a flag stand, or parade use by color guards. **\$42.99** (120.100)