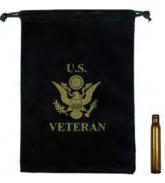

#### Shell Casing Presentation Bag

A dignified way to present shell casings to family after an honor guard gun salute. Large enough to hold 21 shells. 5" x 7" velveteen pouch with drawstring. Metallic gold veteran logo. **\$3.99** (844.200)