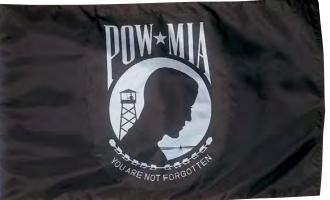

#### Outdoor POW-MIA Flag

Nylon fabric with canvas heading and metal grommets. Double face correct on both sides; single face **\$13.99** (800.112) 2'x3' single face **\$26.99** (800.122) 2'x3' double face **\$19.99** (800.113) 3'x5' single face **\$39.99** (800.123) 3'x5' double face **\$35.99** (800.114) 4'x6' single face **\$57.99** (800.124) 4'x6' double face **\$79.99** (800.125) 5'x8' double face