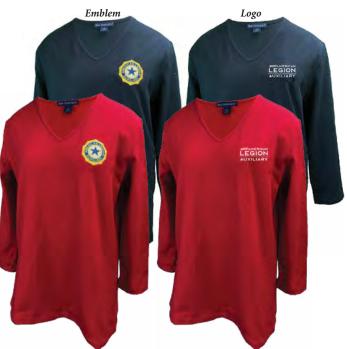

### **MEN'S SHIRTS**

LEGION

Emblem

#### Professional Dress Shirt NEW!

Logo

LEGION

Long sleeve. No-iron, wrinkle-resistant 60/40 cotton/poly pinpoint oxford. Button-down collar. Traditional fit. Left chest pocket. Fully embroidered Legion design. Imported. Decorated in USA.

• 4 colors available: white, light blue, medium blue, gray \$45.99 (707.625X) with Emblem

(707.6005X) with Logo

| Men's Sizes | Neck / Sleeve                             | Men's Sizes | Neck / Sleeve                             |
|-------------|-------------------------------------------|-------------|-------------------------------------------|
| S 33        | 14-14 <sup>1</sup> / <sub>2</sub> " / 33" | XL 35       | 17-17 <sup>1</sup> / <sub>2</sub> " / 35" |
| M 33        | 15-15 <sup>1</sup> /2" / 33"              | XL 37       | 17-17 <sup>1</sup> / <sub>2</sub> " / 37" |
| M 35        | 15-15 <sup>1</sup> / <sub>2</sub> " / 35" | 2X 35       | 18-18 <sup>1</sup> / <sub>2</sub> " / 35" |
| L 33        | 16-16 <sup>1</sup> / <sub>2</sub> " / 33" | 2X 37       | 18-18 <sup>1</sup> / <sub>2</sub> " / 37" |
| L 35        | 16-16 <sup>1</sup> /2" / 35"              | 3X 35       | 19-19 <sup>1</sup> / <sub>2</sub> " / 35" |
| L 37        | 16-16 <sup>1</sup> /2" / 37"              | 3X 37       | 19-19 <sup>1</sup> / <sub>2</sub> " / 37" |