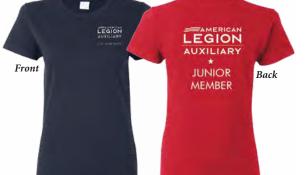

D)

### Ladies Patriotic Pride T-shirt

Features a printed flag design with matching sleeves. Easy relaxed fit, not too tight, not too loose. 95/5 rayon/spandex fabric will not shrink. "AMERICAN LEGION AUXILIARY" on front-left hip. Made in USA. Minimum 2 weeks for delivery (longer times possible during peak season).

- ◆ Women's (chest): S (31-33")... M (34-35")...L (36-38")... XL (39-41")...2X (42-44")... 3X (45-47")
- 1 color available: oatmeal **\$22.99** (307.368D)

## Junior Member T-shirt

100% cotton for comfort. Printed design. Made in USA.

- Toddler sizes: 3T
- ◆ Junior sizes: S (1-3), M (5-7), L (9-11), XL (13-15), 2X (17-19), 3X (21-23)
- Adult sizes: S M L XL
- 2 colors available: navy...red
- **\$13.99** (307.322X) Toddler size (307.323X) Junior sizes (307.324X) Adult sizes







### Scoop Neck T-shirt

100% moisture-wicking polyester fabric to keep you dry & comfortable... will not shrink. Fully embroidered design. Imported. Decorated in USA.

- ◆ Women's (chest):
- S (34-35")...M (36-37")... L (38-40")...XL (41-43")... 2X (44-47")...3X (48-51")... 4X (52-55")
- 3 colors available: navy... red...white \$17.99. (307.328X) with Empl
- **\$17.99** (307.328X) with Emblem (307.338X) with Logo



# Ladies 3/4-Sleeve V-neck T-shirt

95/5 cotton/spandex for comfort.....will not shrink.
Fully embroidered design. Imported. Decorated in USA.
♦ Women's (chest): S (32-33")...M (34-35")...

- Women's (chest): 3 (32-55 )...M (34-55 )... L (36-38")...XL (40-42")... 2X (44-46")...3X (48-50")
   2 colors available: navy...red
- **\$22.99** (307.348X) with Emblem (307.330X) wi