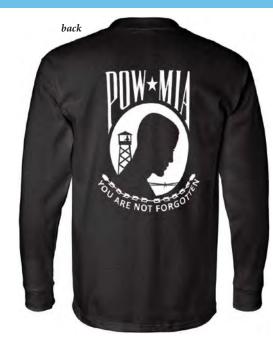

#### POW-MIA Long Sleeve Pocket T-shirt

100% cotton. Left-chest pocket. Left chest and full back logos. "POW/MIA" on both sleeves. Made in USA. ♦ M-L-XL-2X-3X-4X **\$26.99** (807.320X) black