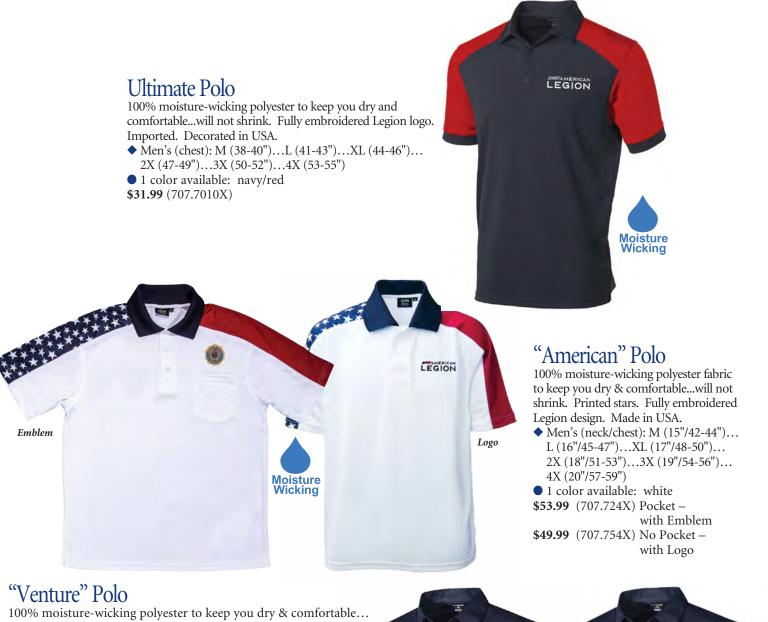

### **MEN'S POLOS**

will not shrink. Fully embroidered Legion design. Imported. Decorated in USA.

- ◆ Men's (chest): M (38-40")...L (41-43")...XL (44-46")... 2X (47-49")...3X (50-52")...4X (53-55")
- 1 color available: navy/red
- **\$33.99** (707.744X) with Emblem (707.7009X) with Logo

#### Legion Logo Polo

100% polyester pique moisture-wicking fabric to keep you dry & comfortable..... will not shrink. Fully embroidered design. Imported. Decorated in USA.

◆ Men's (chest): M (39-41")...L (42-45")...XL (46-49")...2X (50-52")...3X (53-56")... 4X (57-60") \$25.99 (707.757X) with pocket (navy only)

\$24.99 (707.756X) no pocket (gray, navy, red, purple)

#### Classic Polo

100% cotton pique for comfort. Fully embroidered Legion design. Made in USA.

◆ Men's (chest): M (38-40")...L (42-44")...XL (46-48")...

2X (50-52")...3X (54-56")

- 1 color available: navy
- \$45.99 (707.740X) short sleeve with pocket
- \$42.99 (707.742X) short sleeve no pocket \$45.99 (707.741X) long sleeve – no pocket

#### "Aqua-Dry" Polo

96/4 poly/spandex moisture-wicking fabric to keep you dry & comfortable...will not shrink. Fashion-textured collar. Fully embroidered Legion emblem. Made in USA.

- Men's (neck/chest): M (15"/41-43")... L (16"/44-46")...XL (17"/47-49")... 2X (18"/50-52")...3X (19"/53-55")... 4X (20"/56-58")
- 3 colors available: navy...red...white \$48.99 (707.715X) with pocket **\$45.99** (707.727X) no pocket (navy only)