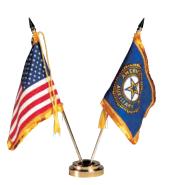

### **INDOOR FLAGS**

#### Indoor Flags

For display or parade use. 3'x5' printed nylon flags (U.S. flag is embroidered) with pole sleeve & fringe. Equipment sold separately. \$49.99 (101.200) US \$59.99 (800.213) POW-MIA (105.200) State Flags \$119.00 (105.200) Oregon & Washington **\$89.99** (700.200) Legion (300.200) Auxiliary (500.200) SAL \$49.99 (800.205) Army (800.208) Marines (800.206) Navy (800.207) Air Force \$79.99 (800.204) Space Force \$49.99 (800.209) Coast Guard (800.211) Merchant Marine

#### Step 2: Choose Your Pole

D.4

A

B.

C.

Step 3: Choose Your Base

Commodore Flag Stand Crafted from high-impact plastic. Features a matte gold finish. Includes removable sleeve inserts to accommodate smaller diameter poles. Uses 10 lbs. sand – not included. 11½" diameter. \$31.99 (120.203)

Liberty Flag Stand Crafted from high-impact plastic. Features a bright, reflective finish. Includes removable sleeve inserts to accommodate smaller diameter poles. Uses 8 lbs. sand – not included. 11¼" diameter. \$38.99 (120.204)