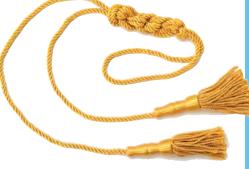

#### Step 5: Don't Forget Your Cord & Tassels

#### Gold Cord & Tassels

5" tassels hang approximately 36" from the top of the braided cord. **\$23.99** (120.205)

Flag Spreader No more indoor flags hanging limply. Improve the look of any indoor flag up to 4'x6'. Attaches to any pole up to 1¼" diameter. 18" adjustable steel arms. **\$23.99** (120.215)