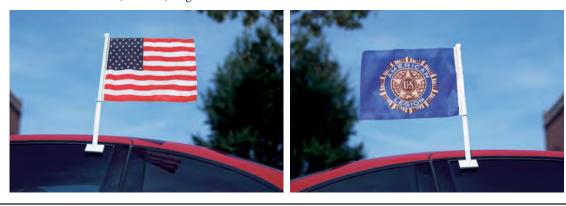

d your choice of lettering in the space provided. Standard size (6" x 12"). Minimum order 25 plates. Minimum 4 weeks for delivery (longer times possible during peak season).



#### Auto Plate Frame

Quality chrome frame with durable die-cast lettering. 12¼" x 6‰". Frame size will accommodate states requiring maximum plate visibility. **\$9.99** (765.200)

### Veteran Auto Plate Frames

Durable plastic frames fit all standard auto plates. **\$3.99** (765.215) Army (765.216) Navy (765.217) Air Force (765.218) Marines





11" x 15" double-faced polyester flags on strong 20" white plastic staffs. Simply roll down your window, clip the flag onto the top of the glass, then roll the window up. Designed to withstand normal highway speed limits.

**\$15.99** (100.400) U.S. Flag (700.315) Legion





Custom Auto Plates

\$3.99 (765.100)

Auto Grille Emblem 3" copper finish bronze. **\$36.99** (765.400)

# **AUTO**

# How about a bumper sticker that's REMOVABLE?

Afraid of traditional bumper stickers because they stick permanently? These Removable



\$0.50 (850.200) U.S. Flag  $(2\frac{1}{2}" \times 4")$ 



\$1.00 (850.201) Veteran  $(2\frac{1}{2}" \times 3\frac{1}{2}")$ 









 $4\frac{1}{2}$ " x  $2\frac{3}{4}$ ". \$1.99 (750.213) Member (750.214) Commander (750.215) Past Commander (750.222) Family



Bumper Stickers put an end to those worries. Removal is clean and easy...just peel it off!

#### Branch Bumper Stickers $7\frac{1}{2}$ " x $3\frac{3}{4}$ ".

\$1.99 (850.215) Army (850.216) Navy (850.217) Air Force (850.218) Marine (850.219) Coast Guard













**LEGION**