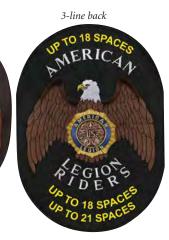

### Legion Riders

| V                    |       |
|----------------------|-------|
| Belt Buckle          | 87    |
| Beverage Accessories | 94    |
| Bike Accessories     | 94-97 |
| Caps                 | 91    |
| Coins                |       |
| Conchos              | 92    |
| Decals               | 95    |
| Do-Rags              | 91    |
| Flags & Banners      | 97    |
| Jackets              | 90    |
| Name Tags            | 92    |
| Patches              |       |
| Pins & Tacks         | 92    |
| Pony Express         | 92    |
| Rings                |       |
| Shirts               |       |
| Sweatshirts          |       |
| Vests                | 89    |
|                      |       |