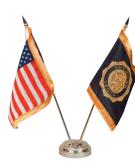

### **FLAG SETS**

### House Flag Sets

Choose from 3 styles...Traditional, Spinning or Banner.

#### **Traditional Flag Sets**

All sets contain the following:

- 3' x 5' U.S. flag (flag styles vary by set...see below)
- 3-piece, 6'  $x^{3/4}$ " aluminum pole with mounting hardware
- Gold plastic eagle
- \$35.99 (100.100) nylon flag/embroidered stars/sewn stripes
- \$13.99 (100.108) poly-cotton flag/printed stars & stripes