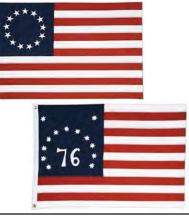

*Nylon (3'x4')* Army Retired **\$35.99** (800.175) Navy Retired **\$35.99** (800.176) Air Force Retired **\$35.99** (800.177)

**Polyester (3'x5')** Marines Retired **\$24.99** (800.178)

100% heavyweight nylon flags, finished with strong canvas headings and brass grommets. Specify state desired. (105.ST)

| ead<br>ide<br>de). | (105.ST)            | brass gromme<br>3' x 5'<br>4' x 6' |          | ington3' x 5' | \$54.99<br>\$79.99 | 4' x 6'.          | \$19.99<br>\$44.99 |                             |
|--------------------|---------------------|------------------------------------|----------|---------------|--------------------|-------------------|--------------------|-----------------------------|
|                    |                     | 5' x 8'                            | \$119.00 | 5' x 8'       | \$119.00           | 5' x 8'.          | \$59.99            |                             |
| ard                | X                   | Alabama                            | ILLINOIS | Illinois      | MONTANA            | Montana           | *                  | Puerto Rico<br>(3'x5' only) |
| 1                  | 14. <sup>*</sup>    | Alaska                             | 藏        | Indiana       |                    | Nebraska          | *                  | Rhode<br>Island             |
|                    |                     | Arizona                            | IOWA     | Iowa          | <u>©</u>           | Nevada            | ン業                 | South<br>Carolina           |
|                    | ARKANSAS            | Arkansas                           | KANSAS   | Kansas        | ٢                  | New<br>Hampshire  | Real Providence    | South<br>Dakota             |
|                    | CALIFORNIA REPUBLIC | California                         |          | Kentucky      | Ö                  | New Jersey        | *                  | Tennessee                   |
|                    | С                   | Colorado                           |          | Louisiana     | =                  | New<br>Mexico     | *                  | Texas                       |
| 1                  |                     | Connecticut                        | Ś        | Maine         | iği                | New York          |                    | Utah                        |
|                    | UKLEMBER 7,1787     | Delaware                           |          | Maryland      | <b>E</b>           | North<br>Carolina |                    | Vermont                     |
|                    | * * *               | District of<br>Columbia            | Ŵ        | Massachusetts | ÷.                 | North<br>Dakota   | ٢                  | Virginia                    |
|                    |                     | Florida                            | 8        | Michigan      | <u>&gt;</u>        | Ohio              | 9                  | Washington                  |
|                    |                     | Georgia                            | *        | Minnesota     |                    | Oklahoma          | 1                  | West<br>Virginia            |
| )                  |                     | Hawaii                             | ۲        | Mississippi   | STATE OF OREGON    | Oregon            | WISCONSIN          | Wisconsin                   |
|                    | 9                   | Idaho                              | (6)      | Missouri      | 125                | Pennsylvania      |                    | Wyoming                     |