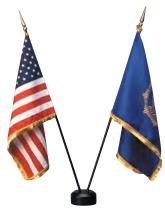

### **INDOOR FLAGS**

#### Indoor Flags

For display or parade use. 3'x5' printed nylon flags (U.S. flag is embroidered) with pole sleeve & fringe. Equipment sold separately. \$49.99 (101.200) US \$59.99 (800.213) POW-MIA (105.200) State Flags \$119.00 (105.200) Oregon & Washington **\$89.99** (700.200) Legion (300.200) Auxiliary (500.200) SAL \$49.99 (800.205) Army (800.208) Marines (800.206) Navy (800.207) Air Force \$79.99 (800.204) Space Force \$49.99 (800.209) Coast Guard (800.211) Merchant Marine

#### Step 2: Choose Your Pole

D.4

A

B.

C.

Step 3: Choose Your Base

Commodore Flag Stand Crafted from high-impact plastic. Features a matte gold finish. Includes removable sleeve inserts to accommodate smaller diameter poles. Uses 10 lbs. sand – not included. 11½" diameter. \$31.99 (120.203)

Liberty Flag Stand Crafted from high-impact plastic. Features a bright, reflective finish. Includes removable sleeve inserts to accommodate smaller diameter poles. Uses 8 lbs. sand – not included. 11¼" diameter. \$38.99 (120.204)