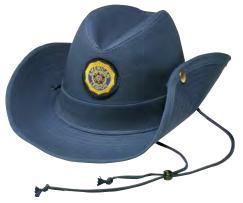

u get a cap with a FULLY ADJUSTABLE Velcro closure (one size fits most).
- You get a quality cap that is USA-MADE.
- You get a cap that has NO MINIMUM ORDER QUANTITY!
- All lettering will be embroidered in gold.
- Lettering limited to 2 lines...one each above and below the emblem.
- Quantity pricing requires a minimum order of 12 caps of same color and lettering.
- Minimum 4 weeks for delivery (longer times possible during peak season).

2 colors available: black...navy

Please specify color and desired lettering.

- (708.108) Custom Lettered Caps
- \$27.99 (less than 12, any design)
- \$19.99 (12 or more, same design)

# CAPS

# LEGION



# "Gold Scrambled Eggs" Caps

Foam-lined poplin or mesh in Black . . . adjustable. Made in USA. **\$23.99** (708.130) Black Solid (708.131) Black Mesh



# "Bush" Hat

For uniformed groups. Water repellent poplin with snap-up brim and chin strap. Imported. S(6<sup>7</sup>/<sub>8</sub>); M (7<sup>1</sup>/<sub>8</sub>); XL(7<sup>5</sup>/<sub>8</sub>). **\$49.99** (708.001)



# "Stars" Cap

Navy Blue Twill with gold embroidery. Captain's Cap tradition with a different twist. Made in USA. **\$26.99** (708.134)

# "Digital Camo" Cap

Cotton twill for comfort. Fully embroidered design. Regular crown. Adjustable velcro strap for perfect sizing & fit. Made in USA. **\$24.99** (708.151)



### Legion MultiCam Mesh Cap

MultiCam Retro Trucker Cap. 71/28/1 cotton/nylon/poly. Structured, mid-profile crown. Mesh back. Permacurve visor. Black undervisor. Adjustable snapback closure. Fully embroidered Legion emblem. NOTE: Patterns are random, so no two