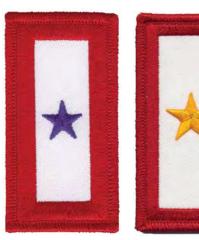

#### Service Star Lapel Tacks

Blue Star worn to indicate family in Armed Forces. Gold Star (killed in action) available. ¼" x ¾" **\$4.99** (815.101) **one star** (815.102) **two stars** (815.101G) **Gold Star** 

#### Service Star Patch

1½" x 3" embroidered patch. **\$1.99** (820.404) blue star (820.404G) gold star