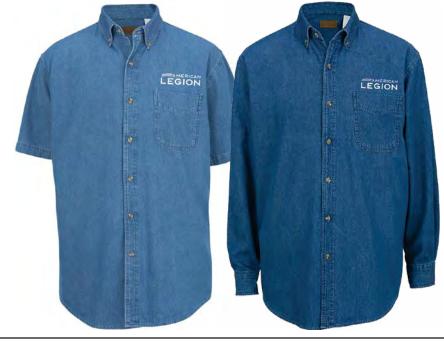

#### Denim Shirts

100% washed cotton denim for comfort. Left chest pocket for convenience. Fully embroidered Legion design. Colors & shading will vary with each shirt due to the denim wash process. Imported. Decorated in USA.

- ♦ Neck: S (14-14<sup>1</sup>/<sub>2</sub>), M (15-15<sup>1</sup>/<sub>2</sub>), L (16-16<sup>1</sup>/<sub>2</sub>), XL (17-17<sup>1</sup>/<sub>2</sub>), 2X (18-18<sup>1</sup>/<sub>2</sub>), 3X (19-19<sup>1</sup>/<sub>2</sub>), 4X (20-20<sup>1</sup>/<sub>2</sub>)
- ◆ Sleeve (for long sleeve only): S (32), M (33), L-4X (35)
- **\$31.99** (707.6002X) short sleeve
- **\$33.99** (707.6003X) long sleeve