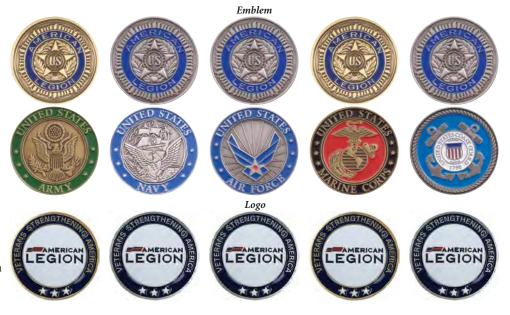

#### Appreciation Challenge Coins

Spread The American Legion's appreciation towards our military heroes, both past & present. Trade, give, or collect these 1<sup>1</sup>/<sub>2</sub>" die-struck brass coins minted with your favorite military emblems. **\$4.99** 

(717.405) Army with Legion Emblem
(717.425) Army with Legion Logo
(717.406) Navy with Legion Emblem
(717.426) Navy with Legion Logo
(717.407) Air Force with Legion Emblem
(717.427) Air Force with Legion Logo
(717.408) Marines with Legion Emblem
(717.428) Marines with Legion Logo
(717.409) Coast Guard with Legion Emblem
(717.429) Coast Guard with Legion Logo