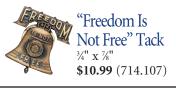

#### KIA Tribute Tack

Also known as a "Battlefield Cross" or "Fallen Soldiers Cross" or "Soldiers Cross". 1½" tack with double clutch-back. **\$4.99** (815.510)

#### Folded Flag Tack

Embellished with the word "HONOR" at the bottom of the tack.  $\frac{3}{4}$ " x 1<sup>1</sup>/<sub>4</sub>". **\$4.99** (815.608)

Folded Flag Patch 3" embroidered patch. **\$2.99** (820.406)