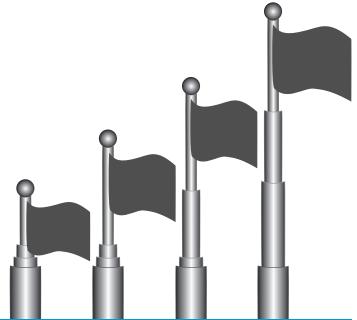

### Telescoping Flagpole

#### Simply raise one section at a time.

#### Why a Telescoping Flagpole?

- The pole raises and lowers in sections, so putting your flag up or down is easy. Your pole can be raised or lowered in less than 10 seconds.
- No ropes, pulleys, or halyards to mess with...and your flag flies quietly.
- Your flag flies freely with 360° rotation collars...never tangles or knots.
- Your pole is removable...simply pull it out of the ground sleeve provided.
- Your pole never needs painting...manufactured with 16-gauge anodized aluminum.
- You can easily change flagpole locations with an additional ground sleeve...from summer home to winter home.
- 5-year manufacturer's warranty from defects.

#### What Do You Get?

- Choice of pole sizes: 16', 20', 25'.
- Choice of colors: silver, black, bronze.
- 3" aluminum gold ball.
- Double harness ring to fly 2 flags at once.
- Installation ground sleeve.
- Flag not included.

#### (120.111) **\$239.00** 16' silver **\$249.00** 16' black **\$249.00** 16' bronze

**\$269.00** 20' silver **\$299.00** 20' black **\$299.00** 20' bronze

**\$319.00** 25' silver **\$369.00** 25' bronze (25' not available in black) Specify pole size (16', 20', 25') **\$19.99** (120.111D) *Express Shipping of flagpoles will be charged actual shipping* 

The pole raises and lowers in sections. Your pole can be raised or lowered in less than 10 seconds. Attach your flag to the pole, then raise the first section, the second section, etc.

#### Easy to use and install!

Clip your flag to the rotation collars, then slide your pole up. Simply push a button to lower your pole.

Visit the "Help" page at <u>Emblem.Legion.org</u> for information about installation (Note: Detailed installation instructions are also included with the flagpole).