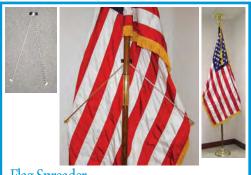

#### Gold Cord & Tassels

5" tassels hang approximately 36" from the top of the braided cord. **\$23.99** (120.205)

Flag Spreader No more indoor flags hanging limply. Improve the look of any indoor flag up to 4'x6'. Attaches to any pole up to 1¼" diameter. 18" adjustable steel arms. **\$23.99** (120.215)