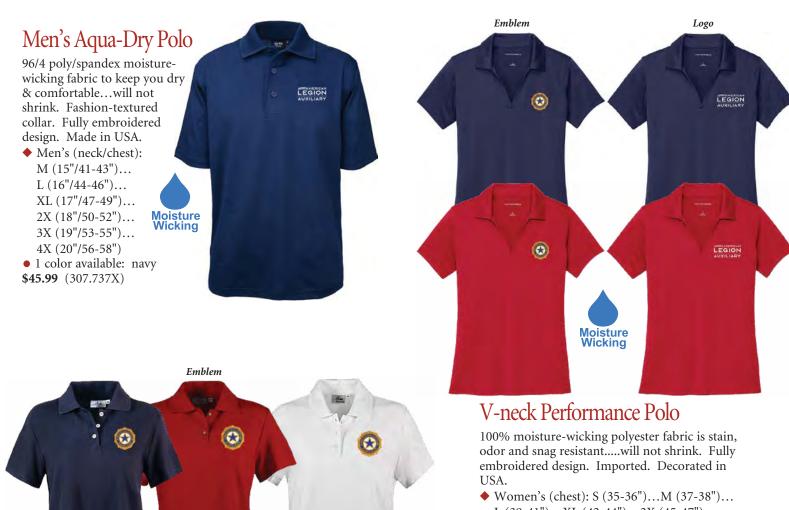

#### "Aqua-Dry" Polo

96/4 poly/spandex moisture-wicking fabric to keep you dry & comfortable...will not shrink. Fashion-textured collar. Fully embroidered Legion emblem. Made in USA.

- Men's (neck/chest): M (15"/41-43")... L (16"/44-46")...XL (17"/47-49")... 2X (18"/50-52")...3X (19"/53-55")... 4X (20"/56-58")
- 3 colors available: navy...red...white \$48.99 (707.715X) with pocket **\$45.99** (707.727X) no pocket (navy only)