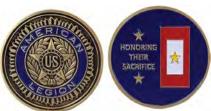

#### Gold Star Family Coin

A token of honor and appreciation to be presented to members of a Gold Star family. 1½" die struck coin with "Honoring Their Sacrifice" design. **\$4.99** (717.403)

| Q                      | he American Legien                                                                                                                                                                                               |
|------------------------|------------------------------------------------------------------------------------------------------------------------------------------------------------------------------------------------------------------|
| CE                     | TIFICATE OF HONOR                                                                                                                                                                                                |
|                        | *                                                                                                                                                                                                                |
|                        | and a                                                                                                                                                                                                            |
| _                      | This certificate is presented to house.                                                                                                                                                                          |
| Jn<br>34               | recognition and grateful appreciation for<br>reaging in the United States Armed Terrer<br>a line mene of Freedom and democracy,<br>and for antigamene to God and country                                         |
| Jn<br>34               | recognition and grateful appreciation for<br>rying in the United States Armed Terries<br>a the mane of Freedom and democracy,                                                                                    |
| Jn<br>se<br>in coursig | recognition and grateful appreciation for<br>visin the United States Armed Series<br>in the memory freedom and democracy,<br>and for angume to food and country<br>eously protecting our liberty and independent |

#### Blue Star Family Coin

Thank our Military Families! Give to those who have a family member currently serving. 1½" die-struck brass coin with the phrase "We Support You and Your Proud Military Family" **\$4.99** (717.423)