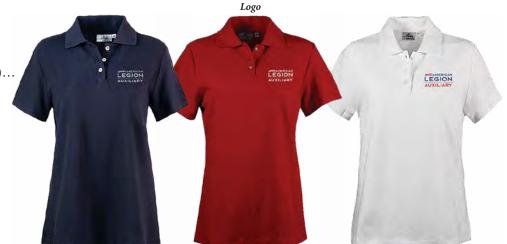

#### Lady Legion V-neck Performance Polo

100% moisture-wicking polyester fabric is stain, odor and snag resistant.....will not shrink. Fully embroidered design. Imported. Decorated in USA.

- ◆ Women's (chest): S (35-36")...M (37-38")...L (39-41")...XL (42-44")...2X (45-47")...3X (48-51")
- 2 colors available: navy...red
- **\$27.99** (707.759X) with Emblem
  - (707.7200X) with Logo