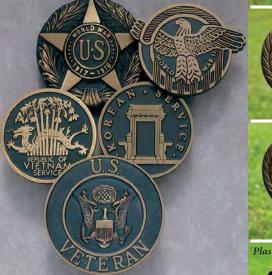

#### Branch of Service Gravemarkers

6" markers with 18" rod. Backs of markers will accommodate a gravemarker flag.

\$79.99 (830.105) Army (830.106) Navy (830.107) Air Force (830.108) Marines (830.109) Coast Guard

Bronze Veterans Gravemarkers All equipped with 18" rod. Diameter of emblem is indicated. Backs of markers will accommodate a gravemarker flag. \$69.99 (830.101) 6" WW I (830.102) 5" WW II (830.103) 5" Korea (830.104) 5" Vietnam (830.100) 6" U.S.Veteran

\$69.99 (830.113) 6" Persian Gulf (830.114) 6" Afghanistan (830.115) 6" Iraq
\$ 9.99 (830.100P) 6" U.S. Veteran – plastic