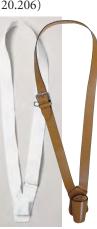

#### Parade Flag Carrying Belts

Choose from leather or webbed styles. Leather style is single harness, features a strong plastic cup, and 1<sup>1</sup>/<sub>2</sub>" wide adjustable strap. Webbed style is single harness, and features a 2" wide adjustable strap.

\$68.99 (120.401) russet leather or white leather \$24.99 (120.400) white webbed

Clear Plastic

Dustcover For one flag & pole. 12" x 108" \$5.99 (120.301)