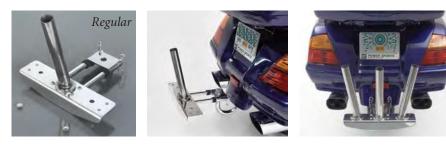

ddlebag supports, and remain virtually unseen). The flag holder bar can then be installed or removed from the receiver bracket in seconds by removing two safety pins.

- Includes one flag holder socket. One or two more can be added (sold separately, #120.222) to accommodate up to three flags.
- The sockets accommodate up to 1¼" diameter poles, and are machined at a 150-degree angle to their bases. They can be rotated and tightened to display your flags, angled to the rear, sides, diagonally, or any combination of these.
- All components are machined from aircraft quality aluminum and steel, then polished to a flawless finish and triple chrome-plated.
- Flags and poles not included.
- Made in USA.
- \$249.00 (120.220) regular
- **\$299.00** (120.224) Harley Davidson FLT or FLH (2009 2024)









#### Heavy Duty Motorcycle Flag Pole

- 3-piece pole screws together in seconds (24" sections assemble to 72")
- Comes with heavy wire spring clips, for quick flag changes and security in high winds.
- Manufactured from stainless steel tubing & polished to a flawless finish.
- Includes a custom sewn storage bag.
- Fits inside a Harley saddle bag, trunk or Gold Wing trunk.
- NOTE: While this pole will withstand a 100lb. load, it is recommended for use at a maximum speed of 25 miles an hour (due to the adverse handling that a flag can cause at higher speeds.)
- Works great with our Parade Flag Holder 120.220 **\$159.00** (120.123)





Flag Holder Socket Order additional flag holder sockets to display multiple flags on Parade Flag Holders 120.220 or 120.224. **\$54.99** (120.222)

##