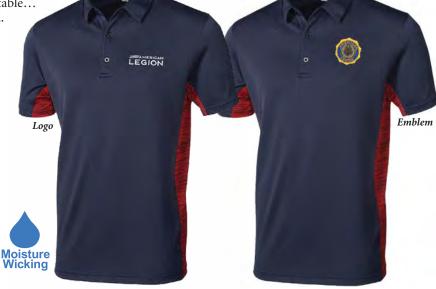

#### Military Venture Polo

100% moisture-wicking polyester to keep you dry & comfortable...will not shrink. Fully embroidered design.
Specify Men's. Imported. Decorated in USA.
Men's (chest): M (38-40")...L (41-43")...XL (44-46")...

2X (47-49")...3X (50-52")...4X (53-55") **\$37.99** (707.783AX) Army (black/gold) (707.783MX) Marines (black/red) (707.783NX) Navy (navy/gold) (707.783FX) Air Force (royal/black) (707.783CX) Coast Guard (navy/gold)