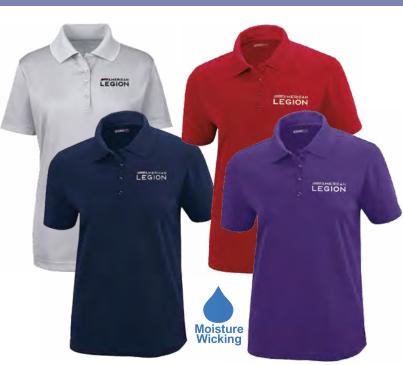

#### Lady Legion Logo Polo

100% polyester pique moisture-wicking fabric to keep you dry & comfortable...will not shrink. Fully embroidered design. Imported. Decorated in USA.

◆ Women's (chest): S (33-35")...M (36-38")...L (39-42")... XL (43-45")...2X (46-49")...3X (50-53")

• 4 colors available: gray, navy, red, purple **\$24.99** (707.766X)