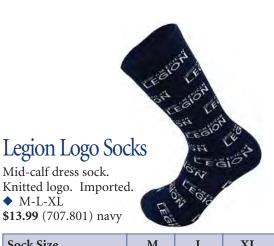

Legion Logo Socks

Mid-calf dress sock. Knitted logo. Imported. ◆ M-L-XL \$13.99 (707.801) navy

| Sock Size         | М    | L     | XL    |
|-------------------|------|-------|-------|
| Men's Shoe Size   | 6-9  | 9-12  | 12-15 |
| Women's Shoe Size | 7-10 | 10-13 |       |