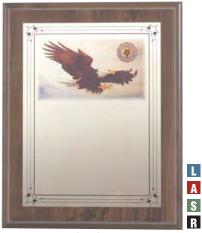

#### School Room Cotton Flag Sets

Outstanding quality at an economical price. 100% heavy cotton bunting flag with sewn stripes and embroidered stars, trimmed with yellow fringe. Set includes two-piece hardwood staff, gilt spear and matte gold stand. Mounted and individually boxed. 11<sup>1</sup>/2" diameter stand. **\$99.99** (100.504) 3' x 5' with 8' pole Parade Banners can be ordered from page 128.