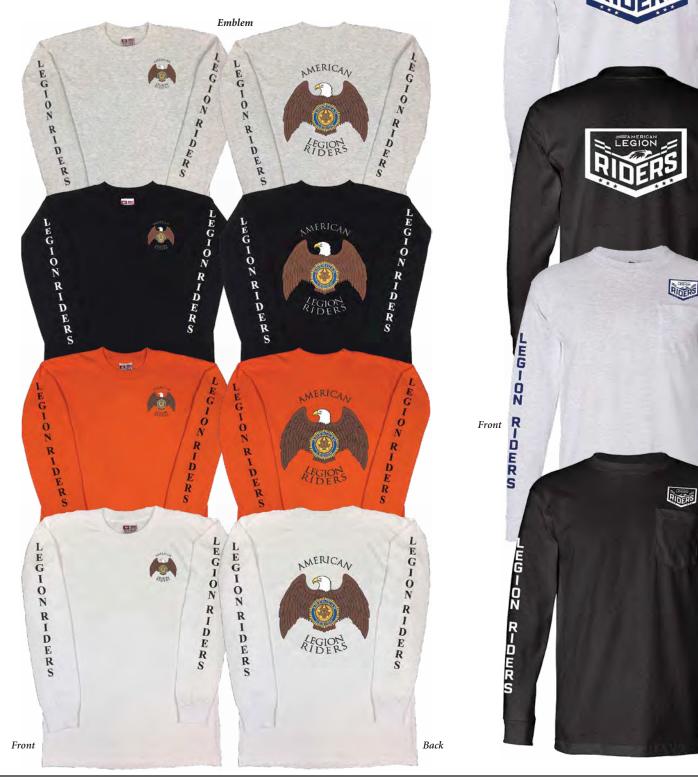

orated in USA.
M-L-XL-2X-3X
1 color available: black

**\$9.99** (907.320X) with Emblem



## "Legion Riders Front Emblem T-shirts"

100% cotton for comfort. Full-front logo, plain back. "Legion Riders" lettering on long sleeves. Made in USA.
M-L-XL-2X-3X-4X
\$15.99 (907.300X) short sleeve (ash, black)
\$21.99 (907.301X) long sleeve (ash, black, HD orange, white)



## **T-SHIRTS**



## **T-SHIRTS**

## RIDERS

Logo

Back

### Long-Sleeve Front/Back Riders T-shirt

100% cotton for comfort. Left-chest & full-back design. "Legion Riders" sleeve lettering. Left chest pocket for convenience. Made in USA. ♦ Men's M-L-XL-2X-3X-4X \$28,99, (907,306X) with Emblem (ash, black, HD, Orange, white)

**\$28.99** (907.306X) with Emblem (ash, black, HD Orange, white) (907.3106X) with Logo (ash, black)



JUG-ON R-DURN

LUG-OZ R-DURW

### RIDERS

## **SHIRTS**

### Legion Riders Garage Shirt Emblem 65/35 poly/cotton rip-stop fabric will not shrink. Full-button front. 2 chest pockets. Left-sleeve utility pocket. Fully embroidered design. Imported. Decorated in USA. ◆ Men's (chest): M (39-42")...L (43-46")... XL (47-50")...2X (51-53")...3X (54-56") ◆ Men's long sleeve: M (34")...L (35")... XL (35")...2X (36")...3X (36") 2 colors available: black/gray...orange/gray (short sleeve only) \$49.99 (907.624X) short sleeve with Emblem (907.634X) short sleeve with Logo Logo LEGION Emblem Logo

### Legion Riders Solid-Color Garage Shirt

65/35% poly/cotton fabric will not shrink. Full-button front. 2 chest pockets with left-chest pencil stall. Full-color printed Legion Riders emblem. Imported. Decora