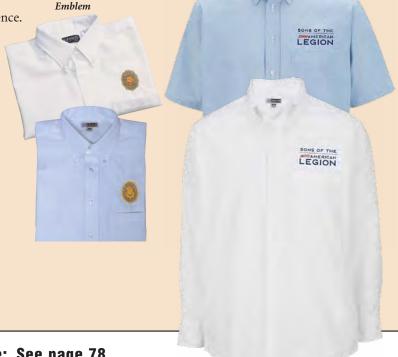

### Legion Dress Shirt

Add your custom lettering, and you have your favorite new dress shirt. 60/40 cotton/poly fabric will not shrink. Left chest pocket for convenience. Relaxed fit. Fully embroidered Legion design. Imported. Decorated in USA.

- ♦ Neck: S (14-14½)... M (15-15½)... L (16-16½) ... XL (17-17½) ... 2X (18-18½) ... 3X (19-19½) ... 4X (20-20½ – short sleeve only)
- ◆ Sleeve (for long sleeve only): 32/33...34/35...36/37
- 2 colors available: white...blue
- **\$29.99** (707.600X) Short-Sleeve w/Emblem (707.619X) Short-Sleeve w/Logo
- **\$31.99** (707.601X) Long-Sleeve w/Emblem (707.6001X) Long-Sleeve w/Logo