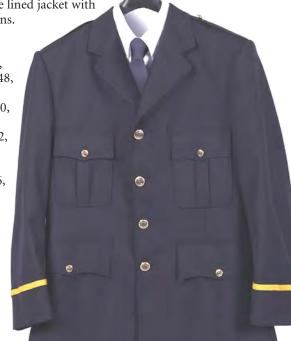

### **MEN'S JACKETS**

#### Traditions Jacket

Polyester/cotton twill shell. Medium-weight quilted lining. Traditional waist length. Adjustable waist tabs. Side pockets. Utility pocket on left sleeve. Fully embroidered Legion logo. Imported. Decorated in USA.

- ♦ Men's (chest): S (36-38")...M (40-42")... L (44-46")...XL (48-50")... 2X (52-54")...3X (56-58")
- 2 colors available: navy...black
   \$74.99 (707.130X)