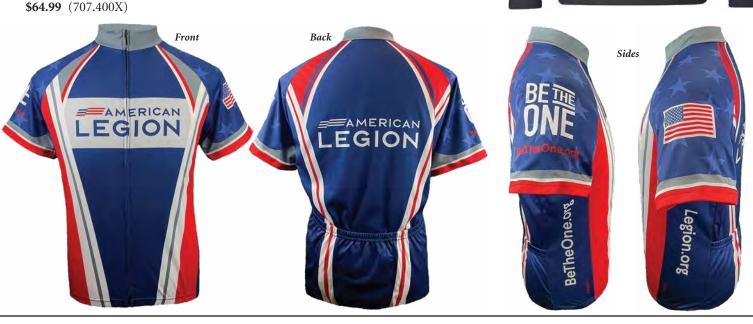

#### Cycling Jersey

Produced by Primal Wear, the most trusted name in cycling apparel. Standard fit. Raglan sleeves. Lightweight, double-knit performance polyester fabric. Full-length front zipper. Elasticized waist. 3 rear cargo pockets. Imported. Decorated in USA. ◆ Chest: S (35-38")...M (39-41")...L (42-43")...XL (44-46")...2X (47-49")...