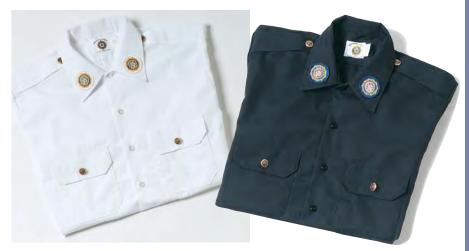

### Legion Dress Shirt

Add your custom lettering, and you have your favorite new dress shirt. 60/40 cotton/poly fabric will not shrink. Left chest pocket for convenience. Relaxed fit. Fully embroidered Legion design. Imported. Decorated in USA.

- ♦ Neck: S (14-14½)... M (15-15½)... L (16-16½) ... XL (17-17½) ... 2X (18-18½) ... 3X (19-19½) ... 4X (20-20½ – short sleeve only)
- ◆ Sleeve (for long sleeve only): 32/33...34/35...36/37
- 2 colors available: white...blue
- **\$29.99** (707.600X) Short-Sleeve w/Emblem (707.619X) Short-Sleeve w/Logo
- **\$31.99** (707.601X) Long-Sleeve w/Emblem (707.6001X) Long-Sleeve w/Logo