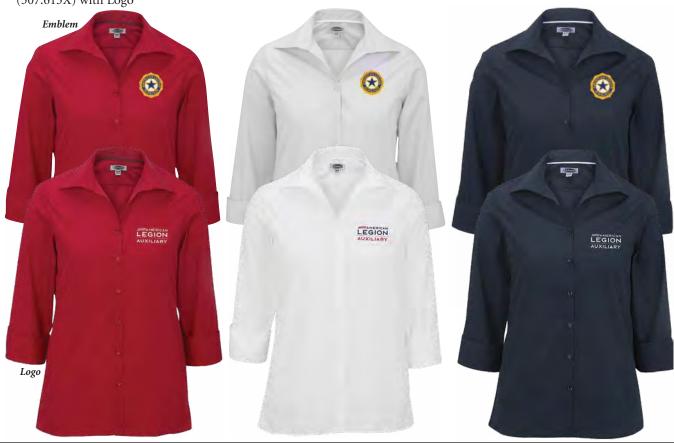

### Lady Legion Short Sleeve **Open-Neck Blouse**

Short sleeve. Open neck. Full button front. Back pleats for a dressy, feminine look. Tailored to be worn tucked in or out. 65/35 poly/cotton easy-care fabric will not shrink. Fully embroidered Legion design. Imported. Decorated in USA.