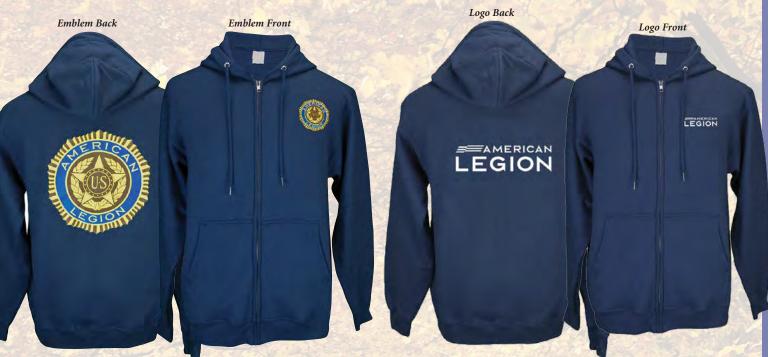

### Hooded Sweatshirt

Medium-weight 50/50 poly/cotton fleece...will not shrink. Full-zip front. Front pockets. Draw-string hood. Printed design on left chest and full back. Imported. Decorated in USA.

- ◆ Sizes (chest): S (35-37")...M (38-40")...L (41-43")...XL (44-46")...2X (47-49")...3X (50-53")...4X (54-57")
- 1 color available: navy
- \$33.99 (707.502X) with Emblem (707.5002X) with Logo