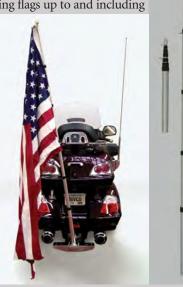

### Telescoping Flagpole

#### Simply raise one section at a time.

#### Why a Telescoping Flagpole?

- The pole raises and lowers in sections, so putting your flag up or down is easy. Your pole can be raised or lowered in less than 10 seconds.
- No ropes, pulleys, or halyards to mess with...and your flag flies quietly.
- Your flag flies freely with 360° rotation collars...never tangles or knots.
- Your pole is removable...simply pull it out of the ground sleeve provided.
- Your pole never needs painting...manufactured with 16-gauge anodized aluminum.
- You can easily change flagpole locations with an additional ground sleeve...from summer home to winter home.
- 5-year manufacturer's warranty from defects.

#### What Do You Get?

- Choice of pole sizes: 16', 20', 25'.
- Choice of colors: silver, black, bronze.
- 3" aluminum gold ball.
- Double harness ring to fly 2 flags at once.
- Installation ground sleeve.
- Flag not included.