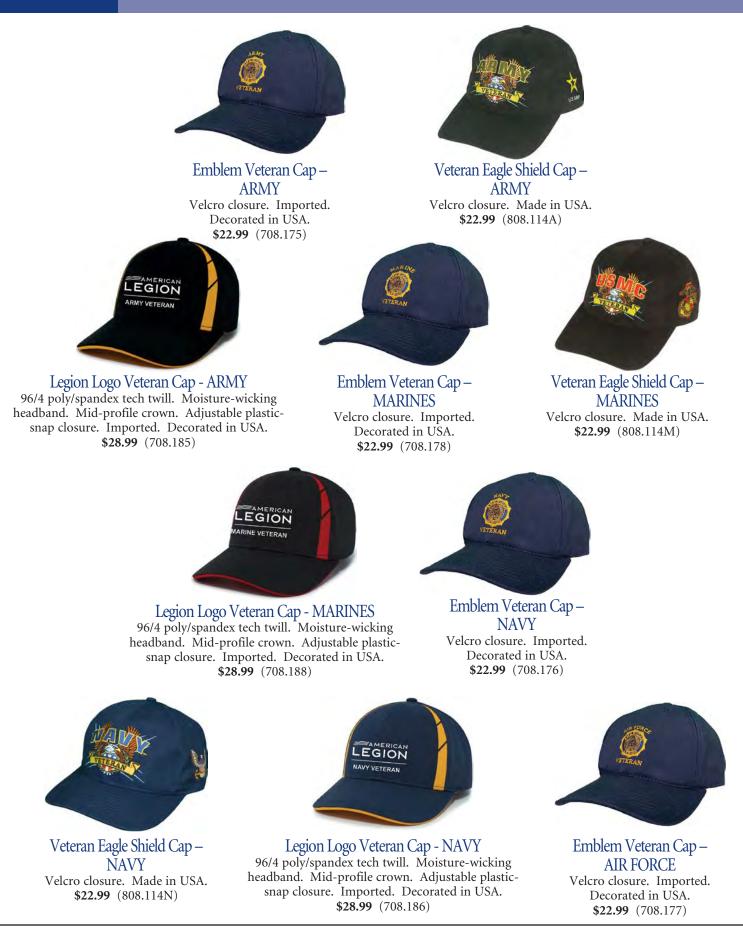

#### Branch of Service Gravemarkers

6" markers with 18" rod. Backs of markers will accommodate a gravemarker flag.

\$79.99 (830.105) Army (830.106) Navy (830.107) Air Force (830.108) Marines (830.109) Coast Guard

Bronze Veterans Gravemarkers All equipped with 18" rod. Diameter of emblem is indicated. Backs of markers will accommodate a gravemarker flag. \$69.99 (830.101) 6" WW I (830.102) 5" WW II (830.103) 5" Korea (830.104) 5" Vietnam (830.100) 6" U.S.Veteran

\$69.99 (830.113) 6" Persian Gulf (830.114) 6" Afghanistan (830.115) 6" Iraq
\$ 9.99 (830.100P) 6" U.S. Veteran – plastic