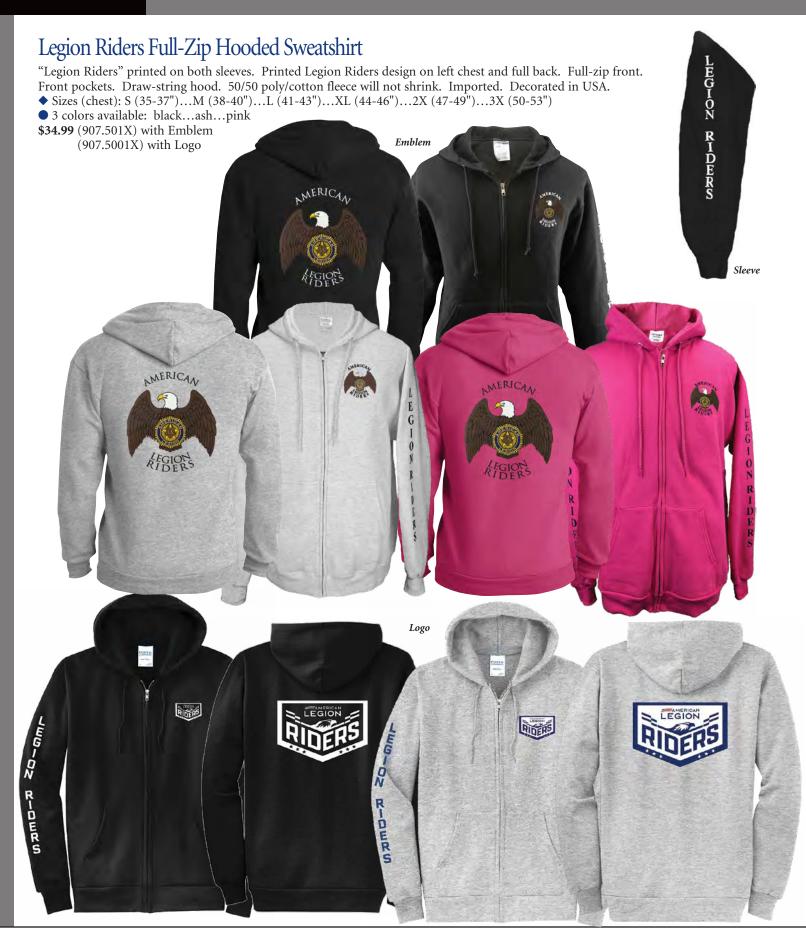

### Hooded Sweatshirt

Medium-weight 50/50 poly/cotton fleece...will not shrink. Full-zip front. Front pockets. Draw-string hood. Printed design on left chest and full back. Imported. Decorated in USA.

- ◆ Sizes (chest): S (35-37")...M (38-40")...L (41-43")...XL (44-46")...2X (47-49")...3X (50-53")...4X (54-57")
- 1 color available: navy
- \$33.99 (707.502X) with Emblem (707.5002X) with Logo