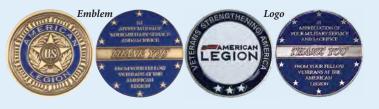

#### Military Service "Thank You" Coin

Give coins to our returning troops, or to troops preparing to deploy. 1<sup>1</sup>/<sub>2</sub>" die-struck brass coin minted with the message "In Appreciation Of Your Military Service And Sacrifice... From Your Fellow Veterans At The American Legion" **\$2.99** (717.400) with Emblem

(717.400) with Emblem (717.422) with Logo