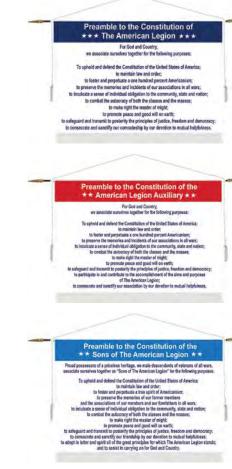

### FLAG ACCESSORIES

Flag Presentation Case Heavy vinyl with zipper. Intended for presentation of flag to next-of-kin during American Legion burial ceremony and for subsequent flag storage. Opposite side is clear. \$7.99 (120.300)

#### Standard Post Flag Set

Printed rayon 8" x 12" flags, black staffs, gold fringe, gold spearheads, and black wood base.
\$49.99 (700.301) set
\$ 9.99 (100.303) U.S. Flag only
\$23.99 (700.302) Legion flag only

#### Deluxe State Flag Set

Printed rayon 8" x 12" flags, black staffs, gold cord & tassels, gold spearheads, plastic base with gold metal emblem. Minimum 4 weeks for delivery (longer times possible during peak season). Specify level. **\$119.00** (700.305)

Window Flags 4" x 6" U. S. Flags complete with suction cups for quick, easy attaching. **\$0.50** (100.222)

**\$59.99** (830.110)