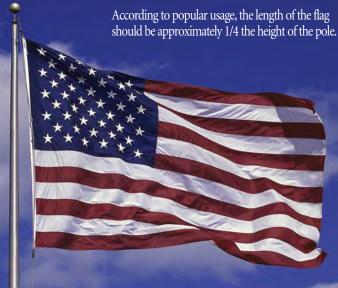

### FLAGPOLES

### Aluminum Flagpoles

Manufactured for commercial use. Available with External or Internal halyard systems. Flagpoles utilize the ground mount method via an aluminum ground sleeve (actual flagpole length is height plus 10%). Features include:

- Polished aluminum finish
- Gold aluminum ball
- Revolving truck to eliminate tangling
- Braided polypropylene halyard
- Snap-hooks
- Aluminum ground sleeve and collar
- Counterweight for internal halyard poles
- · Key-entry door for internal halyard poles
- Base diameters (4" for 20' pole, 5" for 25-35' pole, 7" for 40' pole)
- Top diameters (2" for 20' pole, 3" for 25-35' pole, 3<sup>1</sup>/<sub>2</sub>" for 40' pole)