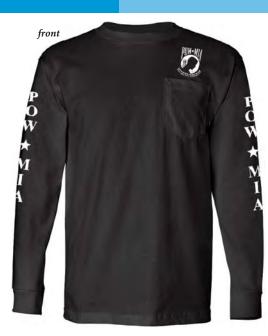

#### POW-MIA Long Sleeve Pocket T-shirt

100% cotton. Left-chest pocket. Left chest and full back logos. "POW/MIA" on both sleeves. Made in USA. ♦ M-L-XL-2X-3X-4X **\$26.99** (807.320X) black