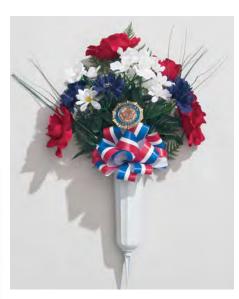

#### Patriotic Floral Spray

A colorful arrangement of red, white, and blue weatherresistant flowers, accented with the Legion emblem (removable). White plastic cemetery vase included. 22" tall. **\$29.99** (730.202)