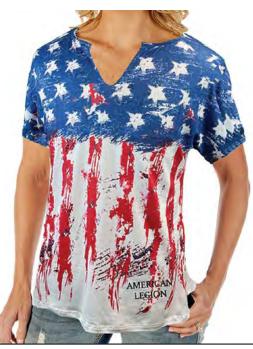

t & line-dry or tumble-dry on low. Imported. Decorated in USA. **\$19.99** (707.358X)

Lady Legion V-Neck

100% cotton. Fully embroidered Legion design. Imported. Decorated in USA.

 Women's (chest): S (38-39")... M (40-41")...L (42-44")... XL (45-48")...2X (49-50")... 3X (51-54")...4X (55-58")
 1 color available: navy
 \$15.99 (707.3400X)

T-shirt



### Lady Legion Clear Rhinestone T-shirts

The ultimate "bling" t-shirt! Hundreds of clear rhinestones provide plenty of glitter on Legion designs. Machine wash cold inside-out & line-dry or tumble-dry on low. Imported. Decorated in USA. ◆ Women's (chest): S (34-35")...M (36-37")... L (38-40")...XL (41-43")...2X (44-47")... 3X (48-51")...4X (52-55") \$19.99 (707.347X) with Emblem (black) (707.342X) with Logo (navy) Emblem MERICAN EGION Logo



# Lady Legion Glory T-shirt

LEGION

Sublimated flag design. Comfortably loose fit runs true to size. 95/5 poly/ spandex fabric will not shrink. "AMERICAN LEGION" on front left hip. Made in USA. Minimum 2 weeks for delivery (longer times possible during peak season).

 ♦ Women's (chest): S (33-34")...M (35-37")...L (38-40")... XL (41-43")...2X (44-46")...3X (47-50")
 \$27.99 (707.360D)

# LADY LEGION APPAREL

# LEGION





| Sock Size         | М    | L     | XL    |
|-------------------|------|-------|-------|
| Men's Shoe Size   | 6-9  | 9-12  | 12-15 |
| Women's Shoe Size | 7-10 | 10-13 |       |

### Explorer Polar Fleece Jacket

100% polyester polar fleece full-zip top. Side pockets with elastic bottom & cuffs. Fully embroidered Legion design. Imported. Decorated in USA.

- Women's