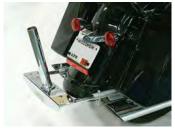

bag supports, and remain virtually unseen). The flag holder bar can then be installed or removed from the receiver bracket in seconds by removing two safety pins.

- Includes one flag holder socket. One or two more can be added (sold separately, #120.222) to accommodate up to three flags.
- The sockets accommodate up to 1¼" diameter poles, and are machined at a 150-degree angle to their bases. They can be rotated and tightened to display your flags, angled to the rear, sides, diagonally, or any combination of these.
- All components are machined from aircraft quality aluminum and steel, then polished to a flawless finish and triple chrome-plated.
- Flags and poles not included.
- Made in USA.
- \$249.00 (120.220) regular
- **\$299.00** (120.224) Harley Davidson FLT or FLH (2009 2024)









#### Heavy Duty Motorcycle Flag Pole

- 3-piece pole screws together in seconds (24" sections assemble to 72")
- Comes with heavy wire spring clips, for quick flag changes and security in high winds.
- Manufactured from stainless steel tubing & polished to a flawless finish.
- Includes a custom sewn storage bag.
- Fits inside a Harley saddle bag, trunk or Gold Wing trunk.
- NOTE: While this pole will withstand a 100lb. load, it is recommended for use at a maximum speed of 25 miles an hour (due to the adverse handling that a flag can cause at higher speeds.)
- Works great with our Parade Flag Holder 120.220 **\$159.00** (120.123)





Flag Holder Socket Order additional flag holder sockets to display multiple flags on Parade Flag Holders 120.220 or 120.224. **\$54.99** (120.222)

#### T