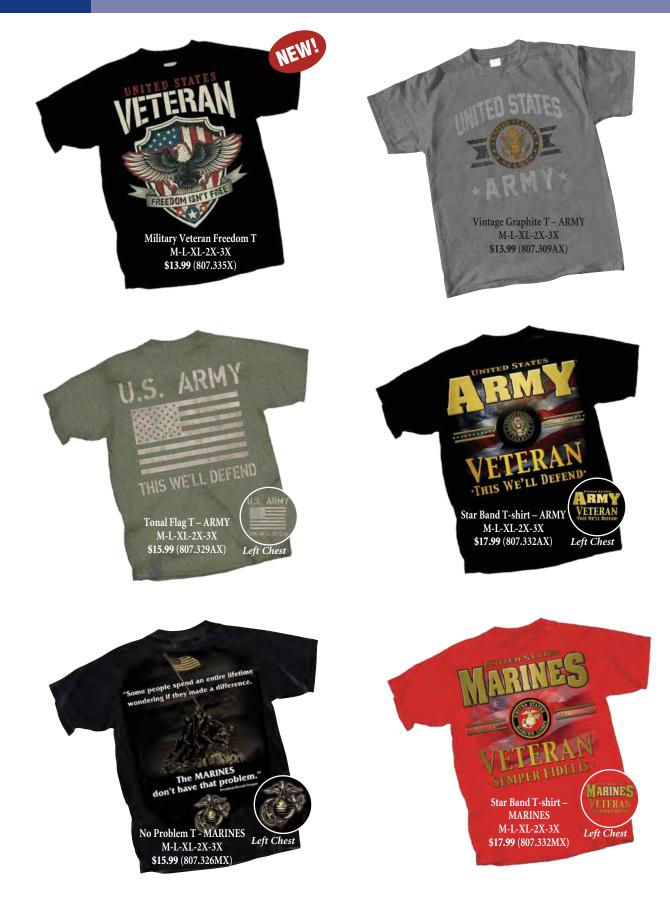

#### POW-MIA Long Sleeve Pocket T-shirt

100% cotton. Left-chest pocket. Left chest and full back logos. "POW/MIA" on both sleeves. Made in USA. ♦ M-L-XL-2X-3X-4X **\$26.99** (807.320X) black

#### POW-MIA Patch

Fully embroidered. 2<sup>3</sup>/<sub>8</sub>" x 3<sup>3</sup>/<sub>4</sub>".
Available in 3 colors: black... white...red
\$3.99 (820.402)

POW-MIA Flag Certificate 8½" x 11" **\$1.00 each** (733.134)

POW-MIA Gravemarker Flag 8"x12" nylon, single-face flag on 24"x<sup>5</sup>/<sub>16</sub>" wood staff. **\$4.99 each/\$44.99 dozen** (800.302)

POW-MIA Flag 4" x 6".

**\$6.99** (800.310) set **\$2.99** (800.311) flag only

Legion / POW-MIA Coin 1½" die struck brass coin with the phrase "You Are Not Forgotten". **\$4.99** (717.431)

#### POW-MIA Auto Flag

11" x 15" double-faced polyester flags on strong 20" white plastic staffs. Simply roll down your window, clip the flag onto

the top of the glass, then roll the window up. Designed to withstand normal highway speed limits. **\$15.99** (800.315) RWB Eagle Do Rag – SOME GAVE ALL 100% cotton with sweatband. Made in USA. \$13.99 (808.211)

#### POW-MIA Tie

100% Polyester. Available in regular or clip-on. Please specify desired style. Made in USA. **\$13.99** (801.100)

POW-MIA Vest Extenders Increase the width of a Men's vest by 6". Attaches to your vest snaps. Packaged in pairs. **\$25.99** (814.700)

POW-MIA Decal Self-adhesive back. For indoor or outdoor use. 3" x 2¼". **\$0.70** (850.105)

POW-MIA Wreath Tack 1<sup>1</sup>/<sub>8</sub>" x 1". **\$4.99** (815.500)

POW-MIA Auto Magnet Extra large magnet (3½" x 8"). Will attach to any metal surface. **\$2.99** (850.404)

#### KIA Tribute Tack

Also known as a "Battlefield Cross" or "Fallen Soldiers Cross" or "Soldiers Cross". 1½" tack with double clutch-back. **\$4.99** (815.510)

#### Folded Flag Tack

Embellished with the word "HONOR" at the bottom of the tack.  $\frac{3}{4}$ " x 1<sup>1</sup>/<sub>4</sub>". **\$4.99** (815.608)

Folded Flag Patch 3" embroidered patch. **\$2.99** (820.406)