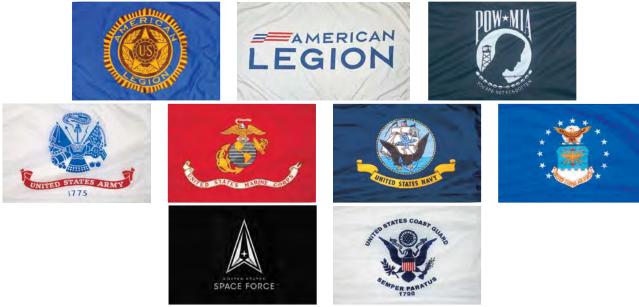

### **OUTDOOR FLAGS**

Printed flags with canvas headings and brass grommets. Single-faced flags read correctly on front side (reverse on back side). Double-faced flags read correctly on both sides.

|               | Single Face<br>Nylon        |                             | Single Face<br>Polyester    | Double Face<br>Nylon        |                             |                             |                             |                             |
|---------------|-----------------------------|-----------------------------|-----------------------------|-----------------------------|-----------------------------|-----------------------------|-----------------------------|-----------------------------|
|               | 2'x3'                       | 3'x5'                       | 4'x6'                       | 3'x5'                       | 2'x3'                       | 3'x5'                       | 4'x6'                       | 5'x8'                       |
| Legion Emblem | <b>\$25.99</b><br>(700.103) | <b>\$39.99</b><br>(700.100) | <b>\$54.99</b><br>(700.101) |                             |                             | <b>\$89.99</b><br>(700.104) |                             |                             |
| Legion Logo   |                             | <b>\$34.99</b><br>(700.105) |                             |                             |                             |                             |                             |                             |
| POW-MIA       | <b>\$13.99</b> (800.112)    | <b>\$19.99</b><br>(800.113) | <b>\$35.99</b><br>(800.114) |                             | <b>\$26.99</b><br>(800.122) | <b>\$39.99</b><br>(800.123) | <b>\$57.99</b><br>(800.124) | <b>\$79.99</b><br>(800.125) |
| Army          | <b>\$16.99</b><br>(800.145) | <b>\$19.99</b><br>(800.105) | <b>\$39.99</b><br>(800.135) | <b>\$49.99</b><br>(800.155) |                             | <b>\$69.99</b><br>(800.165) |                             |                             |
| Marines       | <b>\$16.99</b><br>(800.148) | <b>\$19.99</b><br>(800.108) | <b>\$39.99</b><br>(800.138) | <b>\$49.99</b><br>(800.158) |                             | <b>\$69.99</b><br>(800.168) |                             |                             |
| Navy          | <b>\$16.99</b><br>(800.146) | <b>\$19.99</b><br>(800.106) | <b>\$39.99</b><br>(800.136) | <b>\$49.99</b><br>(800.156) |                             | <b>\$69.99</b><br>(800.166) |                             |                             |
| Air Force     | <b>\$16.99</b><br>(800.147) | <b>\$19.99</b><br>(800.107) | <b>\$39.99</b><br>(800.137) | <b>\$49.99</b><br>(800.157) |                             | <b>\$69.99</b><br>(800.167) |                             |                             |
| Space Force   |                             | <b>\$34.99</b><br>(800.104) |                             |                             |                             |                             |                             |                             |
| Coast Guard   | <b>\$16.99</b><br>(800.149) | <b>\$19.99</b><br>(800.109) | <b>\$39.99</b><br>(800.139) | <b>\$49.99</b><br>(800.159) |                             | <b>\$69.99</b><br>(800.169) |                             |                             |

#### Military Flags

Printed flags with canvas headings and brass grommets. Single-faced flags read correctly on front side (reverse on back side).

*Nylon (3'x5')* Merchant Marines **\$24.99** (800.111) Army National Guard **\$34.99** (800.170) Air National Guard **\$34.99** (800.171)

#### Indoor Flags

For display or parade use. 3'x5' printed nylon flags (U.S. flag is embroidered) with pole sleeve & fringe. Equipment sold separately. \$49.99 (101.200) US \$59.99 (800.213) POW-MIA (105.200) State Flags \$119.00 (105.200) Oregon & Washington **\$89.99** (700.200) Legion (300.200) Auxiliary (500.200) SAL \$49.99 (800.205) Army (800.208) Marines (800.206) Navy (800.207) Air Force \$79.99 (800.204) Space Force \$49.99 (800.209) Coast Guard (800.211) Merchant Marine