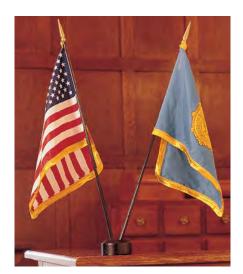

#### Step 2: Choose Your Pole

D.4

A

B.

C.

#### A. Wood-grained Steel Pole

Excellent value and durability. Made from strong steel tubing that won't bend or warp. Finished with a handsome woodgrained vinyl laminate. Fitted with an adjustable band for attaching flag and cord & tassels. 8' x 1¼". **\$44.99** (120.102)

#### B. Wood Pole

Graceful in design, with a beautiful polished dark hardwood finish. Poles are 2-piece with metal screw joint. 8' x 1¼". **\$52.99** (120.101)

#### C. Gold Aluminum Pole

2-piece pole with screw joint. For indoor use with a flag stand, or parade use by color guards. 8' x  $1\frac{1}{4}$ ". **\$96.99** (120.103)

#### D. Adjustable Aluminum Pole

Two-piece 1<sup>1</sup>/<sub>4</sub>" gold aluminum pole. Adjusts from 5'9" to 9'. For indoor use with a flag stand, or parade use by color guards. **\$42.99** (120.100)