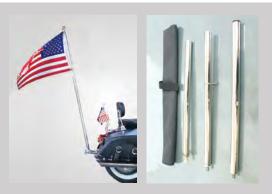

### FLAGPOLES

### Aluminum Flagpoles

Manufactured for commercial use. Available with External or Internal halyard systems. Flagpoles utilize the ground mount method via an aluminum ground sleeve (actual flagpole length is height plus 10%). Features include:

- Polished aluminum finish
- Gold aluminum ball
- Revolving truck to eliminate tangling
- Braided polypropylene halyard
- Snap-hooks
- Aluminum ground sleeve and collar
- Counterweight for internal halyard poles
- · Key-entry door for internal halyard poles
- Base diameters (4" for 20' pole, 5" for 25-35' pole, 7" for 40' pole)
- Top diameters (2" for 20' pole, 3" for 25-35' pole, 3<sup>1</sup>/<sub>2</sub>" for 40' pole)