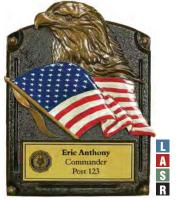

#### School Room Cotton Flag Sets

Outstanding quality at an economical price. 100% heavy cotton bunting flag with sewn stripes and embroidered stars, trimmed with yellow fringe. Set includes two-piece hardwood staff, gilt spear and matte gold stand. Mounted and individually boxed. 11<sup>1</sup>/2" diameter stand. **\$99.99** (100.504) 3' x 5' with 8' pole Parade Banners can be ordered from page 128.