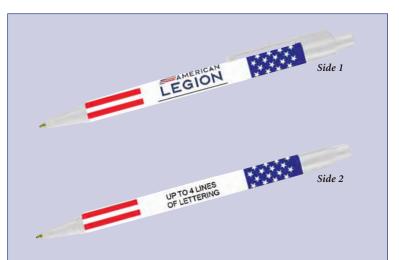

Quartz movement. Automatic calendar. Past Post Commander only office available. Gold finish. \$89.99 (714.601)

### Paracord Bracelet

The ultimate survival bracelet in case of an emergency. 7-strand polyester paracord. Quick-release side buckle. 9" length. • 1 color available: OD Green \$4.99 (814.602)



# PENS

# LEGION



# American Legion Writing Instruments



### Emblem Rubber Grip Pen

Refillable black medium ballpoint. Beautiful metallic finish. Comfortable rubber grip. Twist action. **\$3.99** (737.115)

### Logo Rubber Grip Pen

Refillable. Comfortable rubber grip. Twist action. Legion "flag" logo in the top dome. **\$4.99** (737.117)

FGI

### Garland<sup>™</sup> Pen

Polished chrome finish. Legion blue barrel. Full-color Legion emblem in the top dome. **\$19.99** (737.101A)



### Personalized Pens

Put your custom message on these patriotic personalized pens. The American Legion logo appears automatically.

Your message is imprinted on up to 4 lines of lettering...at no additional charge! Limit 15 letters per line (including spaces). Minimum order 200 pens. Minimum 3 weeks for delivery. **70¢ each** (737.118) Old Glory

# AUTO

### Trailer Hitch Cover

4" diameter Legion emblem with 2" post. Black ABS plastic with satin gold finish. Quik-Lock fastener system installs easily and allows use of trailer hitch locking pin. (Note: Remove at car washes to avoid breakage) **\$6.99** (765.402)



AMERICAN LEGION Post 123 City, St.

Includes Legion emblem and your choice of lettering in the space provided. Standard size (6" x 12"). Minimum order 25 plates. Minimum 4 we