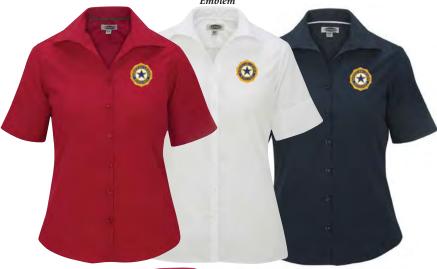

### Lady Legion Short Sleeve **Open-Neck Blouse**

Short sleeve. Open neck. Full button front. Back pleats for a dressy, feminine look. Tailored to be worn tucked in or out. 65/35 poly/cotton easy-care fabric will not shrink. Fully embroidered Legion design. Imported. Decorated in USA.