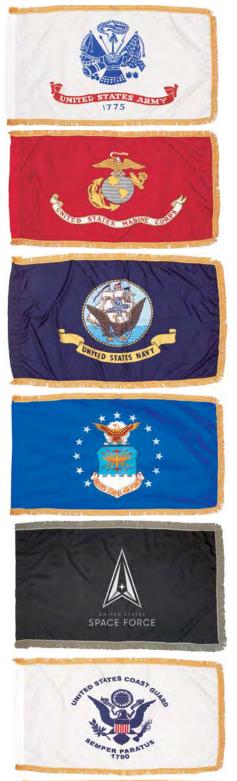

### **OUTDOOR FLAGS**

Printed flags with canvas headings and brass grommets. Single-faced flags read correctly on front side (reverse on back side). Double-faced flags read correctly on both sides.

|               | Single Face<br>Nylon        |                             | Single Face<br>Polyester    | Double Face<br>Nylon        |                             |                             |                             |                             |
|---------------|-----------------------------|-----------------------------|-----------------------------|-----------------------------|-----------------------------|-----------------------------|-----------------------------|-----------------------------|
|               | 2'x3'                       | 3'x5'                       | 4'x6'                       | 3'x5'                       | 2'x3'                       | 3'x5'                       | 4'x6'                       | 5'x8'                       |
| Legion Emblem | <b>\$25.99</b><br>(700.103) | <b>\$39.99</b><br>(700.100) | <b>\$54.99</b><br>(700.101) |                             |                             | <b>\$89.99</b><br>(700.104) |                             |                             |
| Legion Logo   |                             | <b>\$34.99</b><br>(700.105) |                             |                             |                             |                             |                             |                             |
| POW-MIA       | <b>\$13.99</b> (800.112)    | <b>\$19.99</b><br>(800.113) | <b>\$35.99</b><br>(800.114) |                             | <b>\$26.99</b><br>(800.122) | <b>\$39.99</b><br>(800.123) | <b>\$57.99</b><br>(800.124) | <b>\$79.99</b><br>(800.125) |
| Army          | <b>\$16.99</b><br>(800.145) | <b>\$19.99</b><br>(800.105) | <b>\$39.99</b><br>(800.135) | <b>\$49.99</b><br>(800.155) |                             | <b>\$69.99</b><br>(800.165) |                             |                             |
| Marines       | <b>\$16.99</b><br>(800.148) | <b>\$19.99</b><br>(800.108) | <b>\$39.99</b><br>(800.138) | <b>\$49.99</b><br>(800.158) |                             | <b>\$69.99</b><br>(800.168) |                             |                             |
| Navy          | <b>\$16.99</b><br>(800.146) | <b>\$19.99</b><br>(800.106) | <b>\$39.99</b><br>(800.136) | <b>\$49.99</b><br>(800.156) |                             | <b>\$69.99</b><br>(800.166) |                             |                             |
| Air Force     | <b>\$16.99</b><br>(800.147) | <b>\$19.99</b><br>(800.107) | <b>\$39.99</b><br>(800.137) | <b>\$49.99</b><br>(800.157) |                             | <b>\$69.99</b><br>(800.167) |                             |                             |
| Space Force   |                             | <b>\$34.99</b><br>(800.104) |                             |                             |                             |                             |                             |                             |
| Coast Guard   | <b>\$16.99</b><br>(800.149) | <b>\$19.99</b><br>(800.109) | <b>\$39.99</b><br>(800.139) | <b>\$49.99</b><br>(800.159) |                             | <b>\$69.99</b><br>(800.169) |                             |                             |

#### Military Flags

Printed flags with canvas headings and brass grommets. Single-faced flags read correctly on front side (reverse on back side).

*Nylon (3'x5')* Merchant Marines **\$24.99** (800.111) Army National Guard **\$34.99** (800.170) Air National Guard **\$34.99** (800.171)

#### Indoor Flags

For display or parade use. 3'x5' printed nylon flags (U.S. flag is embroidered) with pole sleeve & fringe. Equipment sold separately. \$49.99 (101.200) US \$59.99 (800.213) POW-MIA (105.200) State Flags \$119.00 (105.200) Oregon & Washington **\$89.99** (700.200) Legion (300.200) Auxiliary (500.200) SAL \$49.99 (800.205) Army (800.208) Marines (800.206) Navy (800.207) Air Force \$79.99 (800.204) Space Force \$49.99 (800.209) Coast Guard (800.211) Merchant Marine