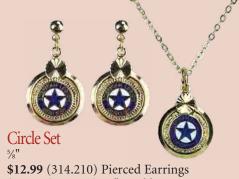

Necklace <sup>3</sup>/<sub>4</sub>" **\$7.99** (314.301) 18" Necklace



Sliver Teardrop  $1\frac{1}{4}$ ".

**\$12.99** (314.206) Pierced Earrings **\$10.99** (314.306) 18" Necklace **\$22.99** (314.206S) Set



# Gold Loop Set 1".

**\$ 9.99** (314.207) Pierced Earrings **\$12.99** (314.307) 18" Necklace **\$21.99** (314.207S) Set



Crystal Drop Set 1¼" drop. \$12.99 (314.203) Pierced Earrings \$ 9.99 (314.303) 18" Necklace \$21.99 (314.203S) Set

# Mix and Match Your Own Fashion Set!



Starburst Set <sup>3</sup>/<sup>4</sup>" x 1". **\$ 9.99** (314.204) Pierced Earrings **\$ 7.99** (314.304) 18" Necklace **\$16.99** (314.204S) Set

Ruby Star Set \$10.99 (314.120) Pin (1" x 1½") \$15.99 (314.220) Pierced Earrings (1") \$ 9.99 (314.320) 18" Necklace (1") \$34.99 (314.120S) Ruby Set





**\$10.99** (314.310) 18" Necklace

#### Petite Blue Stone Set

<sup>3</sup>⁄<sub>4</sub>" **\$14.99** (314.221) Pierced Earrings **\$ 9.99** (314.321) 18" Necklace **\$23.99** (314.121S) Set

# ACCESSORIES

LEGION AUXILIARY

Ceramic Mug NEW!

Sip your favorite hot

new 11 oz. Auxiliary

mug. Crafted from

microwave-safe

\$13.99 (340.325)

ceramic.

beverage with your



"Stars & Stripes" Pad & Pen Set Matching set makes a great gift. 5" x 7" notepad with 50 sheets. \$3.50 (337.102) set \$2.99 (337.102A) notepad \$0.60 (337.102B) pen



#### Personalized Pens

Put your custom message on these patriotic personalized pens. The American Legion Auxiliary logo appears automatically. Your message is imprinted on up to 4 lines of lettering ... at no additional charge! Limit 15 letters per line