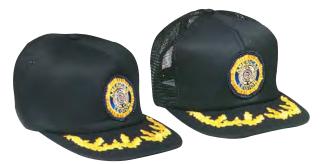

e

# Here's What You'll Get:

- You get a **COTTON TWILL** cap with a structured mid-profile crown.
- You get a cap that is **DIRECTLY EMBROIDERED**.
- You get a cap with a FULLY ADJUSTABLE Velcro closure (one size fits most).
- You get a quality cap that is USA-MADE.
- You get a cap that has NO MINIMUM ORDER QUANTITY!
- All lettering will be embroidered in gold.
- Lettering limited to 2 lines...one each above and below the emblem.
- Quantity pricing requires a minimum order of 12 caps of same color and lettering.
- Minimum 4 weeks for delivery (longer times possible during peak season).

2 colors available: black...navy

Please specify color and desired lettering.

- (708.108) Custom Lettered Caps
- \$27.99 (less than 12, any design)
- \$19.99 (12 or more, same design)

# CAPS

# LEGION



# "Gold Scrambled Eggs" Caps

Foam-lined poplin or mesh in Black . . . adjustable. Made in USA. **\$23.99** (708.130) Black Solid (708.131) Black Mesh



# "Bush" Hat

For uniformed groups. Water repellent poplin with snap-up brim and chin strap. Imported. S(6<sup>7</sup>/<sub>8</sub>); M (7<sup>1</sup>/<sub>8</sub>); XL(7<sup>5</sup>/<sub>8</sub>). **\$49.99** (708.001)



# "Stars" Cap

Navy Blue Twill with gold embroidery. Captain's Cap tradition with a different twist. Made in USA. **\$26.99** (708.134)

# "Digital Camo" Cap

Cotton twill for comfort. Fully embroidered design. Regular crown. Adjustable velcro strap for perfect sizing & fit. Made in USA. **\$24.99** (708.151)



### Legion MultiCam Mesh Cap

MultiCam Retro Trucker Cap. 71/28/1 cotton/nylon/poly. Structured, mid-profil