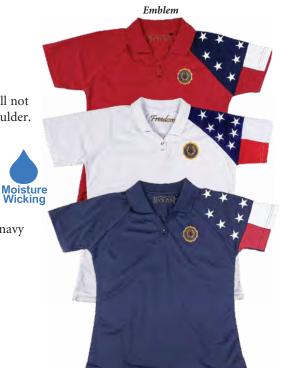

### **MEN'S POLOS**

Emblem

#### Generation Polo

60/40 cotton/polyester fabric will not shrink. Accent piping on the collar and sleeves. Fully embroidered Legion design. Imported. Decorated in USA.

Men's (chest): S (34-36")...M (38-40")...
 L (42-44")...XL (46-48")...
 2X (50-52")...3X (54-56")
 2 colors available: navy...white