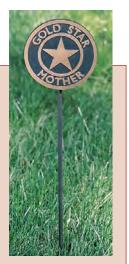

#### Gold Star Mother Gravemarker

Behind every son or daughter killed in action, there is a Gold Star Mother. Honor these women, who gave up their children that we may enjoy freedom. Identify the graves of all the Gold Star Mothers in your local community, and honor them with a marker that will preserve their memory. Backs of markers will accommodate a gravemarker flag. 5" marker with 18" rod.

**\$59.99** (830.110)