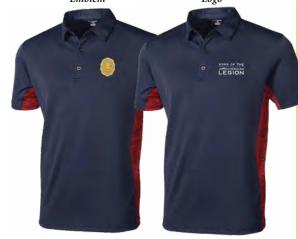

### **MEN'S POLOS**

will not shrink. Fully embroidered Legion design. Imported. Decorated in USA.

- ◆ Men's (chest): M (38-40")...L (41-43")...XL (44-46")... 2X (47-49")...3X (50-52")...4X (53-55")
- 1 color available: navy/red
- **\$33.99** (707.744X) with Emblem (707.7009X) with Logo

#### Legion Logo Polo

100% polyester pique moisture-wicking fabric to keep you dry & comfortable..... will not shrink. Fully embroidered design. Imported. Decorated in USA.

◆ Men's (chest): M (39-41")...L (42-45")...XL (46-49")...2X (50-52")...3X (53-56")... 4X (57-60") \$25.99 (707.757X) with pocket (navy only)