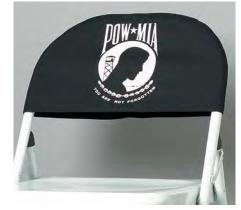

POW-MIA Chair Cover Folding chair cover for use at Post, District, and Department meetings to represent our missing comrades. **\$13.99** (840.102)