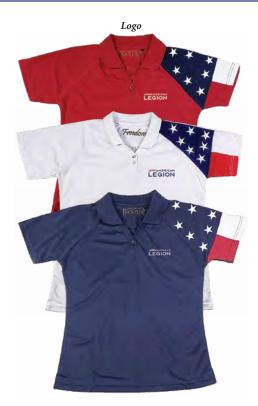

# LADY LEGION POLOS

# "Allegiance" Polo

100% moisture-wicking polyester fabric to keep you cool & dry...will not shrink. Embroidered stars on shoulder. Fully embroidered Legion design. Imported. Decorated in USA.

- ♦ Women's (chest): S (36-38")...
   M (39-40")...L (41-43")...
   XL (44-46")...2X (47-49")...
   3X (50-51")
- 3 colors available: red...white...navy
   \$43.99 (707.733X) with Emblem (707.7411X) with Logo