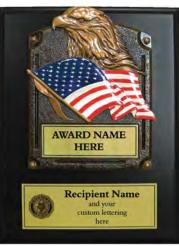

#### School Room Cotton Flag Sets

Outstanding quality at an economical price. 100% heavy cotton bunting flag with sewn stripes and embroidered stars, trimmed with yellow fringe. Set includes two-piece hardwood staff, gilt spear and matte gold stand. Mounted and individually boxed. 11<sup>1</sup>/2" diameter stand. **\$99.99** (100.504) 3' x 5' with 8' pole Parade Banners can be ordered from page 128.