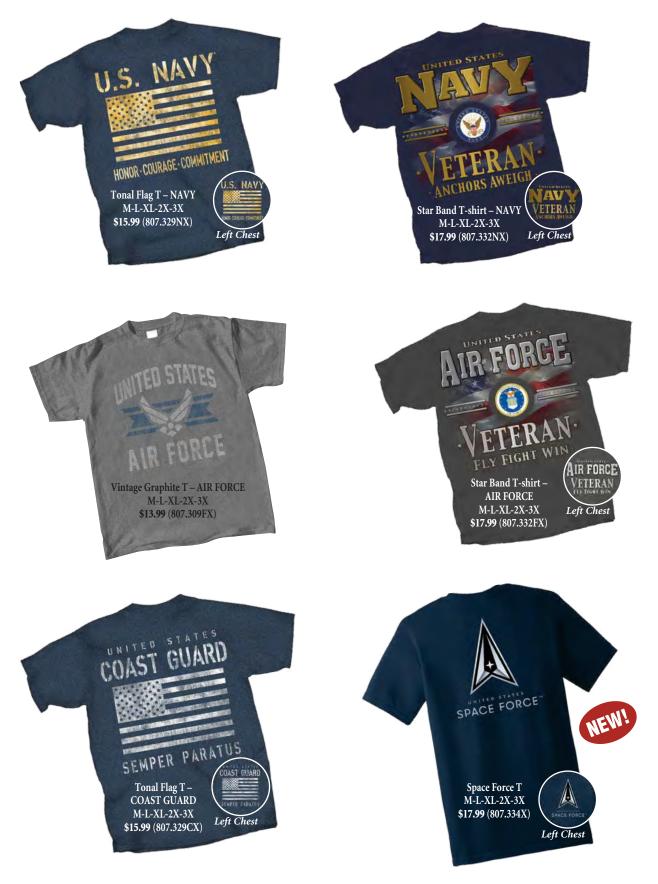

#### POW-MIA Long Sleeve Pocket T-shirt

100% cotton. Left-chest pocket. Left chest and full back logos. "POW/MIA" on both sleeves. Made in USA. ♦ M-L-XL-2X-3X-4X **\$26.99** (807.320X) black

#### POW-MIA Patch

Fully embroidered. 2<sup>3</sup>/<sub>8</sub>" x 3<sup>3</sup>/<sub>4</sub>".
Available in 3 colors: black... white...red
\$3.99 (820.402)

POW-MIA Flag Certificate 8½" x 11" **\$1.00 each** (733.134)

POW-MIA Gravemarker Flag 8"x12" nylon, single-face flag on 24"x<sup>5</sup>/<sub>16</sub>" wood staff. **\$4.99 each/\$44.99 dozen** (800.302)

POW-MIA Flag 4" x 6".

**\$6.99** (800.310) set **\$2.99** (800.311) flag only

Legion / POW-MIA Coin 1½" die struck brass coin with the phrase "You Are Not Forgotten". **\$4.99** (717.431)

#### POW-MIA Auto Flag

11" x 15" double-faced polyester flags on strong 20" white plastic staffs. Simply roll down your window, clip the flag onto

the top of the glass, then roll the window up. Designed to withstand normal highway speed limits. **\$15.99** (800.315) RWB Eagle Do Rag – SOME GAVE ALL 100% cotton with sweatband. Made in USA. \$13.99 (808.211)

#### POW-MIA Tie

100% Polyester. Available in regular or clip-on. Please specify desired style. Made in USA. **\$13.99** (801.100)

POW-MIA Vest Extenders Increase the width of a Men's vest by 6". Attaches to your vest snaps. Packaged in pairs. **\$25.99** (814.700)

POW-MIA Decal Self-adhesive back. For indoor or outdoor use. 3" x 2¼". **\$0.70** (850.105)

POW-MIA Wreath Tack 1<sup>1</sup>/<sub>8</sub>" x 1". **\$4.99** (815.500)

POW-MIA Auto Magnet Extra large magnet (3½" x 8"). Will attach to any metal surface. **\$2.99** (850.404)

#### KIA Tribute Tack

Also known as a "Battlefield Cross" or "Fallen Soldiers Cross" or "Soldiers Cross". 1½" tack with double clutch-back. **\$4.99** (815.510)

#### Folded Flag Tack

Embellished with the word "HONOR" at the bottom of the tack.  $\frac{3}{4}$ " x 1<sup>1</sup>/<sub>4</sub>". **\$4.99** (815.608)

Folded Flag Patch 3" embroidered patch. **\$2.99** (820.406)