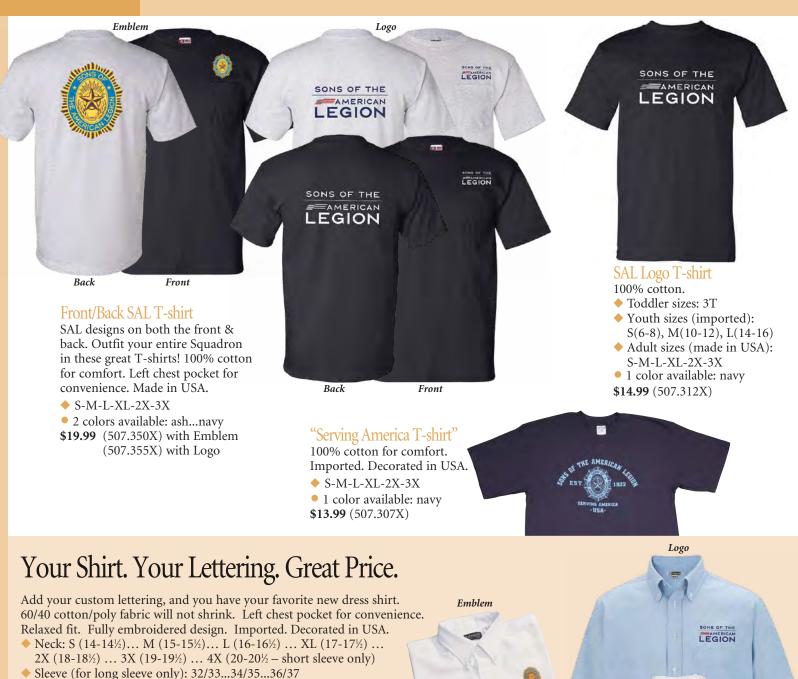

Side

### Here's What You'll Get:

- You get a **COTTON TWILL** cap with a structured mid-profile crown.
- You get a cap that is **DIRECTLY EMBROIDERED**.
- You get a cap with a FULLY ADJUSTABLE Velcro closure (one size fits most).
- You get a quality cap that is **USA-MADE**.
- You get a cap that has NO MINIMUM ORDER QUANTITY!
- All lettering will be embroidered in gold.
- Lettering limited to 2 lines...one each above and below the emblem.
- Quantity pricing requires a minimum order of 12 caps of same color and lettering.
- Minimum 4 weeks for delivery (longer times possible during peak season).

2 colors available: black...navy Please specify color and desired lettering. (508.108) Custom Lettered Caps \$27.99 (less than 12, any design) \$19.99 (12 or more, same design)

## **SHIRTS**



2 colors available: white...blue

#### "SAL Dress Shirts"

- **\$29.99** (507.600X) short sleeve with Emblem (507.610X) short sleeve with Logo
- \$31.99 (507.601X) long sleeve with Emblem (507.611X) long sleeve with Logo

#### **Customize It!**

Your name, office, Post #, city, state...you decide! Simply add the lettering price to your shirt. Limit 22 letters per line. Minimum 4 weeks for delivery (longer times possible during peak season). Order @ 1-888-453-4466

#### Lettering Locations Available

\$12.00...**Right chest:** up to 4 lines \$12.00...**Left Sleeve:** up to 4 lines



## POLOS

#### SAL Youth Shirts

Visit Emblem.Legion.org to shop for SAL youth apparel. Styles & colors may vary.





#### "Aqua-Dry" Pocket Polo

96/4 poly/spandex moisture-wicking fabric to keep you dry &