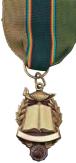

### MEMORIALS

#### Branch of Service Gravemarkers

6" markers with 18" rod. Backs of markers will accommodate a gravemarker flag.

\$79.99 (830.105) Army (830.106) Navy (830.107) Air Force (830.108) Marines (830.109) Coast Guard

Bronze Veterans Gravemarkers All equipped with 18" rod. Diameter of emblem is indicated. Backs of markers will accommodate a gravemarker flag. \$69.99 (830.101) 6" WW I (830.102) 5" WW II (830.103) 5" Korea (830.104) 5" Vietnam (830.100) 6" U.S.Veteran

\$69.99 (830.113) 6" Persian Gulf (830.114) 6" Afghanistan (830.115) 6" Iraq
\$ 9.99 (830.100P) 6" U.S. Veteran – plastic