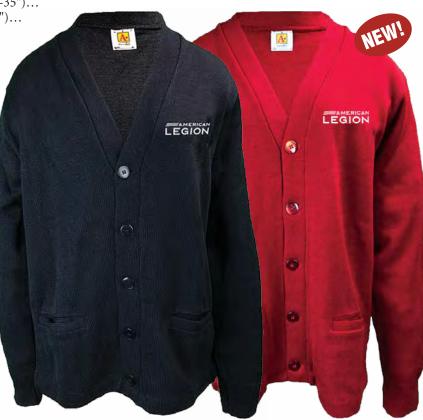

L (36-38")...XL (40-42")...2X (44-46")...
   3X (48-50")
   L color environments
- 1 color available: navy **\$49.99** (707.5106X)

# V-neck Cardigan Sweater

100% acrylic for warmth...will not shrink. 2 large pockets. Elasticized rib-trim cuffs. Hemmed waist. Fully embroidered Legion logo. Imported. Decorated in USA. ◆ Women's (chest): S (38-40")...M (41-43")...

- L (44-46")...XL (47-50")...2X (51-54")...3X (52-58")
- 2 colors available: navy, red
- **\$47.99** (707.520X)

#### **Customize It!**

Your name, office, Post #, city, state... you decide! Simply add the lettering price to your jacket. Limit 22 letters per line. Minimum 4 weeks for delivery (longer times possible during peak season). Order @ 1-888-453-4466

Lettering Locations Available \$12.00...Right chest: up to 4 lines



# **CUSTOM CAPS**

# It's Your Cap...You Decide!

### The American Legion emblem is embroidered on the front. You decide the rest!

You tell us what **LETTERING** you want on your cap. You tell us what **COLOR** cap you want...Navy or Black.



Back

Side

# Here's What You'll Get:

- You get a **COTTON TWILL** cap with a structured mid-profile crown.
- You get a cap that is **DIRECTLY EMBROIDERED**.
- You get a cap with a FULLY ADJUSTABLE Velcro closure (one size fits most).
- You get a quality cap that is USA-MADE.
- You get a cap that has NO MINIMUM ORDER QUANTITY!
- All lettering will be embroidered in gold.
- Lettering limited to 2 lines...one each above and below the emblem.
- Quantity pricing requires a minimum order of 12 caps of same color and lettering.
- Minimum 4 weeks for de