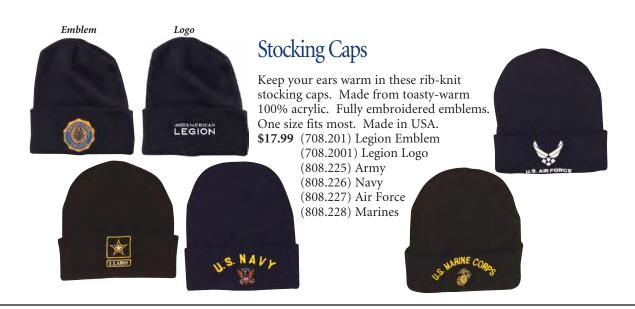

Lettering Locations Available \$12.00...Right chest: up to 4 lines

Emblem

 $(\bigcirc)$ 

Keep your ears warm in this rib-knit stocking cap. Made from toasty warm 100% acrylic. Fully embroidered Legion design. Made in USA. ♦ One size fits most

- 1 color available: navy
- \$17.99 (708.201) with Emblem

(708.2001) with Logo