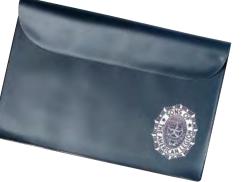

### FLAG ACCESSORIES

Flag Presentation Case Heavy vinyl with zipper. Intended for presentation of flag to next-of-kin during American Legion burial ceremony and for subsequent flag storage. Opposite side is clear. \$7.99 (120.300)