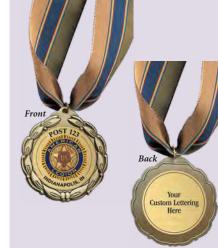

#### Custom Lettered Legion Coin

No minimum order quantity! Create your own custom-lettered challenge coin. Great for awards, personal keepsakes, campaigns, prizes, giveaways, or fundraisers. The American Legion emblem comes standard on one side. The reverse side includes the American Legion name and space for your custom lettering in the center. All lettering is sublimated in black. Coin is  $1^{1}/_{2}^{"}$ , custom center is 1". Minimum 4 weeks for delivery (longer times possible during peak season).