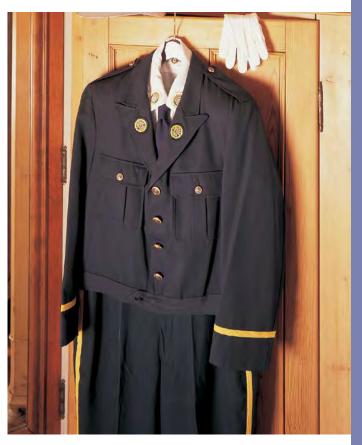

### **MEN'S JACKETS**

#### Traditions Jacket

Polyester/cotton twill shell. Medium-weight quilted lining. Traditional waist length. Adjustable waist tabs. Side pockets. Utility pocket on left sleeve. Fully embroidered Legion logo. Imported. Decorated in USA.

- ♦ Men's (chest): S (36-38")...M (40-42")... L (44-46")...XL (48-50")... 2X (52-54")...3X (56-58")
- 2 colors available: navy...black
   \$74.99 (707.130X)