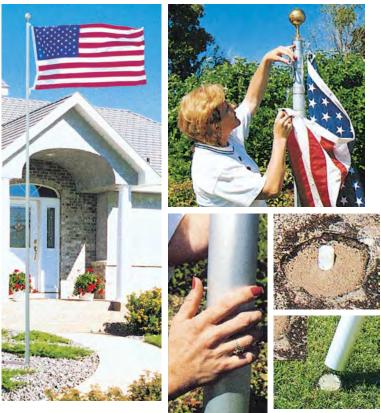

### FLAGPOLES

### Aluminum Flagpoles

Manufactured for commercial use. Available with External or Internal halyard systems. Flagpoles utilize the ground mount method via an aluminum ground sleeve (actual flagpole length is height plus 10%). Features include:

- Polished aluminum finish
- Gold aluminum ball
- Revolving truck to eliminate tangling
- Braided polypropylene halyard
- Snap-hooks
- Aluminum ground sleeve and collar
- Counterweight for internal halyard poles
- · Key-entry door for internal halyard poles
- Base diameters (4" for 20' pole, 5" for 25-35' pole, 7" for 40' pole)
- Top diameters (2" for 20' pole, 3" for 25-35' pole, 3<sup>1</sup>/<sub>2</sub>" for 40' pole)

### Does Your Town Show Its Colors? If not, you can help.

Here's a complete package to create a beautiful "Avenue of Flags" for your community. Each Set includes a 3' x 5' nylon U.S. flag with sewn stripes and dyed stars, 6' durable fiberglass white pole with ball, heavyweight cast aluminum 45° pole holder, metal mounting straps, and cable ties. Mount these sets on utility poles along your area streets. Minimum 3 weeks for delivery (longer times possible during peak season). (Restocking fees may apply on returned poles.)