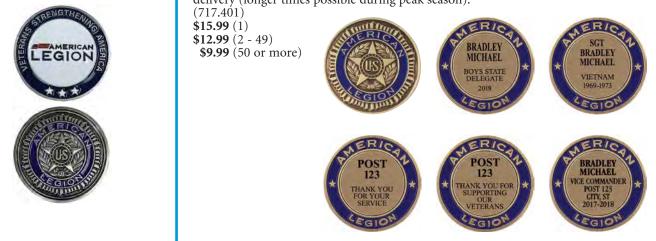

#### Military Service "Thank You" Coin

Give coins to our returning troops, or to troops preparing to deploy. 1<sup>1</sup>/<sub>2</sub>" die-struck brass coin minted with the message "In Appreciation Of Your Military Service And Sacrifice... From Your Fellow Veterans At The American Legion" **\$2.99** (717.400) with Emblem

(717.400) with Emblem (717.422) with Logo

#### Appreciation Challenge Coins

Spread The American Legion's appreciation towards our military heroes, both past & present. Trade, give, or collect these 1<sup>1</sup>/<sub>2</sub>" die-struck brass coins minted with your favorite military emblems. **\$4.99** 

(717.405) Army with Legion Emblem
(717.425) Army with Legion Logo
(717.406) Navy with Legion Emblem
(717.426) Navy with Legion Logo
(717.407) Air Force with Legion Emblem
(717.427) Air Force with Legion Logo
(717.408) Marines with Legion Emblem
(717.428) Marines with Legion Logo
(717.409) Coast Guard with Legion Emblem
(717.429) Coast Guard with Legion Logo

Legion Emblem -

silver finish.

\$4.99 (717.414)

Logo Combo Coin

11/2" die-struck brass coin with

#### Custom Lettered Legion Coin

No minimum order quantity! Create your own custom-lettered challenge coin. Great for awards, personal keepsakes, campaigns, prizes, giveaways, or fundraisers. The American Legion emblem comes standard on one side. The reverse side includes the American Legion name and space for your custom lettering in the center. All lettering is sublimated in black. Coin is  $1^{1}/_{2}^{"}$ , custom center is 1". Minimum 4 weeks for delivery (longer times possible during peak season).