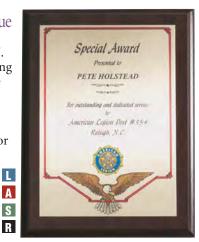

49.99** (722.205C) 9" x 12"



Soaring Eagle Plaque FREE LETTERING! Specify desired emblem and lettering. Minimum 4 weeks for delivery.\* \$39.99 (722.241A) 8"x10" \$49.99 (722.241B) 9"x12" \$71.99 (722.241C) 10"x13"



Blue Marble Walnut Award Plaque FREE ENGRAVING! Specify desired emblem. Minimum 4 weeks for delivery.\* **\$61.99** (722.208) 7" wide x 9" tall

L A S



Stars & Stripes Plaque FREE LETTERING! Specify desired emblem & lettering. Minimum 4 weeks for delivery.\* **\$39.99** (722.243A) 8" x 10" **\$49.99** (722.243B) 9" x 12" **\$71.99** (722.243C) 10½" x 13"

### Special Award Plaque

FREE LETTERING!Lettering area is 5" x 5".Remember that letteringwill be smaller as theamount increases.Specify lettering andemblem desired.Minimum 4 weeks fordelivery.\*\$49.99 (722.211)9"x12"



\* Longer delivery times possible on all plaques during peak season.

# SUPPLIES & AWARDS

# **PLAQUES**



#### Gold Roster Plaque

FREE LETTERING on main top plate. Add 25¢ per character for individual engraving plates. Specify desired emblem. Minimum 4 weeks for delivery.
\$ 49.99 (722.222A) 8" x 10".....12 plates
\$ 64.99 (722.222B) 9" x 12".....18 plates
\$ 76.99 (722.222C) 10½" x 13"..24 plates
\$109.00 (722.222D) 12" x 15"...36 plates



Gavel Plaque FREE LETTERING! Specify desired emblem. Minimum 4 weeks for delivery. Fixed miniature gavel. **\$29.99** (722.216) 6" x 8" Past Commander Roster Plague

Also available in Past President for Auxiliary. No other titles available. 17" x 32<sup>"</sup> plaque with space for 60 name plates - plates not included. Plaque title and nameplates