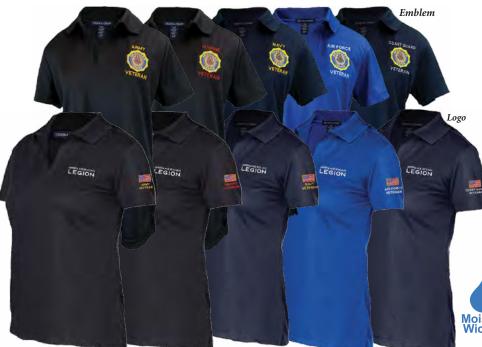

#### Legion Logo Polo

100% polyester pique moisture-wicking fabric to keep you dry & comfortable..... will not shrink. Fully embroidered design. Imported. Decorated in USA.

◆ Men's (chest): M (39-41")...L (42-45")...XL (46-49")...2X (50-52")...3X (53-56")... 4X (57-60") \$25.99 (707.757X) with pocket (navy only)

\$24.99 (707.756X) no pocket (gray, navy, red, purple)

#### Solid Branch Polos

Dual-sided mesh pique knit, constructed of 100% wicking polyester on the outside, and soft-as-cotton 60/40 cotton/poly wicking blend on the inside. Matching flat knit collar. 3-button placket. Fully embroidered Legion design. Specify Men's. Imported. Decorated in USA.

- Men's (chest): M (39-41")...L (42-45")... XL (46-49")...2X (50-52")...3X (53-56")... 4X (57-60")
- \$27.99 (707.753AX) Army w/Emblem (black) (707.753MX) Marines w/Emblem (black) (707.753NX) Navy w/Emblem (navy) (707.753FX) Air Force w/Emblem (royal) (707.753CX) Coast Guard w/Emblem (navy)
- **\$36.99** (707.793AX) Army w/Logo (black) (707.793MX) Marines w/Logo (black) (707.793NX) Navy w/Logo (navy) (707.793FX) Air Force w/Logo (royal) (707.793CX) Coast Guard w/Logo (navy)