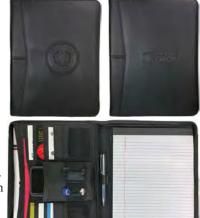

r American Legion files. Swivel closure. \$9.99 (755.410)



#### Zippered Padfolio

Closed size 13" x 12". Soft, black simulated leather. Embossed design. Zippered closure. Documents pocket. Pen holder. 6 business card holders. 2 USB memory drive holders. 81/2" x 11" writing pad. **\$29.99** (744.105) with Emblem (744.115) with Logo

### **Bi-fold Wallet**

American Legion logo debossed on front.  $4\frac{1}{2}$ " x  $3\frac{1}{2}$ " (closed). Fulllength currency



pocket. Includes 6 credit card slots. Black leather. \$24.99 (744.522)

#### **Business Card Case**

Blue vinyl case with 2 inside pockets to accommodate business cards (one clear pocket, one solid pocket). Each pocket will hold approximately 15 cards (30 total). Closed size =  $2\frac{1}{2}$ " x 4". \$1.50 (744.302)



Logo



Emblem



#### 'Stars & Stripes" Pad & Pen Set

Matching set makes a great gift. 5" x 7" notepad with 50 sheets. \$3.50 (737.116) set \$2.99 (737.116A) notepad **\$0.60** (737.116B) pen

#### **Customer Service: See page 78**

LEGION

LEGION

LEGION

LEGION LEGION

NOIDEL

EGION

LEGION

LEGION

LEGION LEGION

## ACCESSORIES

## LEGION



#### 3-Ring Binder

Leather-grained vinyl with a gold embossed emblem. Standard size. Meets requirements for Legion History Book Contests. 10" x 11<sup>1</sup>/<sub>2</sub>". \$24.99 (745.203)

Up to 4 lines of gold lettering is available on three-ring binders (above or below the emblem). Maximum 50 total characters. Minimum 4 weeks for delivery (longer times possible during peak season). \$50.00.

#### Laptop Bag

Top carrying handle. Padded laptop sle