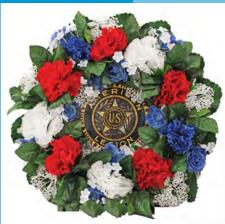

### **MEMORIALS**

Patriotic Memorial Wreath

Features weather-resistant patriotic flowers with a Legion emblem center. Approximately 18" diameter. Display stand included. **\$29.99** (730.200)