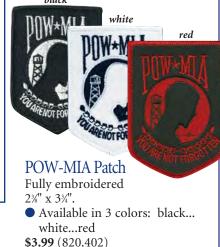

#### POW-MIA Patch

Fully embroidered. 2<sup>3</sup>/<sub>8</sub>" x 3<sup>3</sup>/<sub>4</sub>".
Available in 3 colors: black... white...red
\$3.99 (820.402)

POW-MIA Flag Certificate 8½" x 11" **\$1.00 each** (733.134)