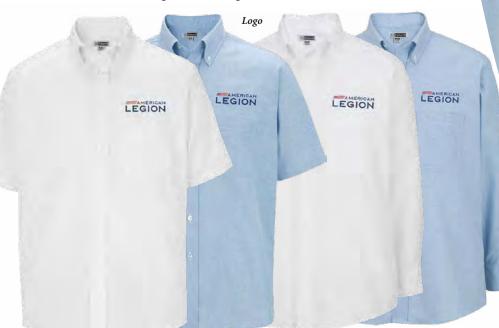

#### Professional Dress Shirt NEW!

Logo

LEGION

Long sleeve. No-iron, wrinkle-resistant 60/40 cotton/poly pinpoint oxford. Button-down collar. Traditional fit. Left chest pocket. Fully embroidered Legion design. Imported. Decorated in USA.

• 4 colors available: white, light blue, medium blue, gray \$45.99 (707.625X) with Emblem

(707.6005X) with Logo

| Men's Sizes | Neck / Sleeve                             | Men's Sizes | Neck / Sleeve                             |
|-------------|-------------------------------------------|-------------|-------------------------------------------|
| S 33        | 14-14 <sup>1</sup> / <sub>2</sub> " / 33" | XL 35       | 17-17 <sup>1</sup> / <sub>2</sub> " / 35" |
| M 33        | 15-15 <sup>1</sup> /2" / 33"              | XL 37       | 17-17 <sup>1</sup> / <sub>2</sub> " / 37" |
| M 35        | 15-15 <sup>1</sup> / <sub>2</sub> " / 35" | 2X 35       | 18-18 <sup>1</sup> / <sub>2</sub> " / 35" |
| L 33        | 16-16 <sup>1</sup> / <sub>2</sub> " / 33" | 2X 37       | 18-18 <sup>1</sup> / <sub>2</sub> " / 37" |
| L 35        | 16-16 <sup>1</sup> /2" / 35"              | 3X 35       | 19-19 <sup>1</sup> / <sub>2</sub> " / 35" |
| L 37        | 16-16 <sup>1</sup> /2" / 37"              | 3X 37       | 19-19 <sup>1</sup> / <sub>2</sub> " / 37" |