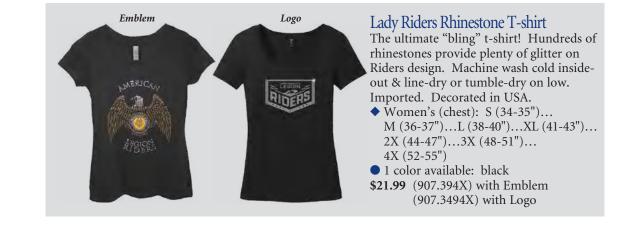

#### "RED Friday" Polos

100% polyester pique moisturewicking fabric to keep you dry & comfortable...will not shrink. Fully embroidered design. Imported. Decorated in USA.

- Men's (chest): M (39-41")... L (42-45")...XL (46-49")... 2X (50-52")...3X (53-56")
- Women's (chest): S (33-35")... M (36-38")...L (39-42")... XL (43-45")...2X (46-49")... 3X (50-53")

#### \$31.99

(307.739X) Auxiliary – Women's (507.739X) SAL (707.7003X) Legion – with pocket (707.7002X) Legion – no pocket (specify Men's or Women's)

LEGION

Support Our Troop