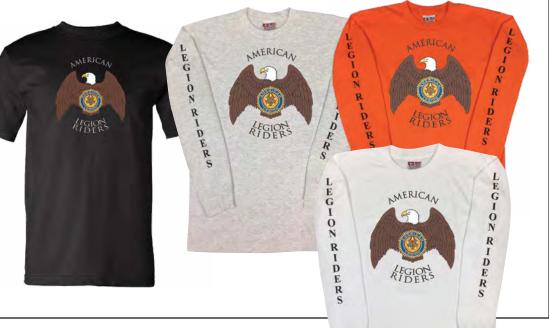

### Legion Riders

| V                    |       |
|----------------------|-------|
| Belt Buckle          | 87    |
| Beverage Accessories | 94    |
| Bike Accessories     | 94-97 |
| Caps                 | 91    |
| Coins                |       |
| Conchos              | 92    |
| Decals               | 95    |
| Do-Rags              | 91    |
| Flags & Banners      | 97    |
| Jackets              | 90    |
| Name Tags            | 92    |
| Patches              |       |
| Pins & Tacks         | 92    |
| Pony Express         | 92    |
| Rings                |       |
| Shirts               |       |
| Sweatshirts          |       |
| Vests                | 89    |
|                      |       |