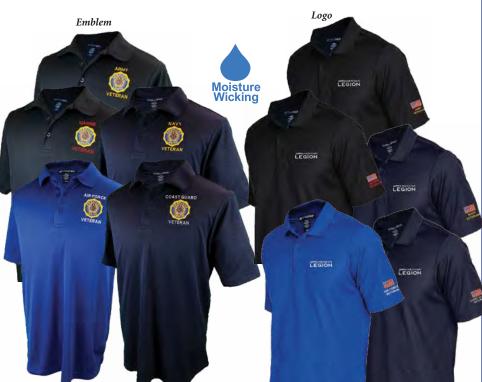

#### Legion Logo Polo

100% polyester pique moisture-wicking fabric to keep you dry & comfortable..... will not shrink. Fully embroidered design. Imported. Decorated in USA.

◆ Men's (chest): M (39-41")...L (42-45")...XL (46-49")...2X (50-52")...3X (53-56")... 4X (57-60") \$25.99 (707.757X) with pocket (navy only)

\$24.99 (707.756X) no pocket (gray, navy, red, purple)

#### "Aqua-Dry" Polo

96/4 poly/spandex moisture-wicking fabric to keep you dry & comfortable...will not shrink. Fashion-textured collar. Fully embroidered Legion emblem. Made in USA.

- Men's (neck/chest): M (15"/41-43")... L (16"/44-46")...XL (17"/47-49")... 2X (18"/50-52")...3X (19"/53-55")... 4X (20"/56-58")
- 3 colors available: navy...red...white \$48.99 (707.715X) with pocket **\$45.99** (707.727X) no pocket (navy only)