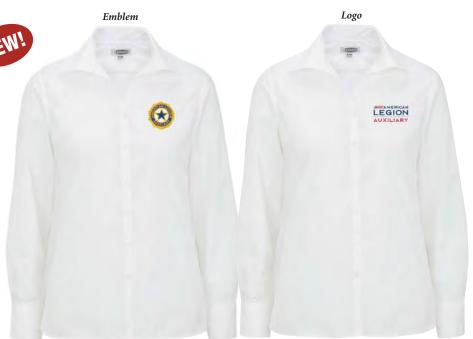

#### Professional Dress Shirt NEW!

Logo

LEGION

Long sleeve. No-iron, wrinkle-resistant 60/40 cotton/poly pinpoint oxford. Button-down collar. Traditional fit. Left chest pocket. Fully embroidered Legion design. Imported. Decorated in USA.

• 4 colors available: white, light blue, medium blue, gray \$45.99 (707.625X) with Emblem

(707.6005X) with Logo

| Men's Sizes | Neck / Sleeve                             | Men's Sizes | Neck / Sleeve                             |
|-------------|-------------------------------------------|-------------|-------------------------------------------|
| S 33        | 14-14 <sup>1</sup> / <sub>2</sub> " / 33" | XL 35       | 17-17 <sup>1</sup> / <sub>2</sub> " / 35" |
| M 33        | 15-15 <sup>1</sup> /2" / 33"              | XL 37       | 17-17 <sup>1</sup> / <sub>2</sub> " / 37" |
| M 35        | 15-15 <sup>1</sup> / <sub>2</sub> " / 35" | 2X 35       | 18-18 <sup>1</sup> / <sub>2</sub> " / 35" |
| L 33        | 16-16 <sup>1</sup> / <sub>2</sub> " / 33" | 2X 37       | 18-18 <sup>1</sup> / <sub>2</sub> " / 37" |
| L 35        | 16-16 <sup>1</sup> /2" / 35"              | 3X 35       | 19-19 <sup>1</sup> / <sub>2</sub> " / 35" |
| L 37        | 16-16 <sup>1</sup> /2" / 37"              | 3X 37       | 19-19 <sup>1</sup> / <sub>2</sub> " / 37" |