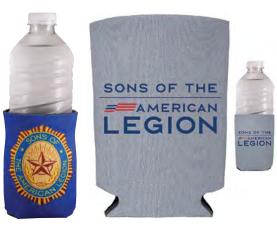

0")...L (41-43")...
   XL (44-46")...2X (47-49")...
   3X (50-53")...4X (54-57")
- 1 color available: navy
   \$31.99 (507.511X)

Hooded Sweatshirt

Medium-weight 50/50 poly/ cotton fleece...will not shrink.

Full-zip front. Front pockets.

Draw-string hood. Printed

design on left chest and full

back. Imported. Decorated in USA. sons of the Emamerican

## ACCESSORIES

#### Custom Auto Plate Includes SAL emblem

and your choice of



lettering in the space provided. Standard size (6"x12"). Minimum order 25 plates. Minimum 4 weeks for delivery (longer times possible during peak season). **\$3.99** (565.100)

### Collapsible Beverage Can Holder

Keep your favorite beverage cold. Folds flat to easily slip into your back pocket. **\$1.99** (540.315) Blue with Emblem (540.319) Gray with Logo



SAL

#### **Billboard Portfolio**

Light-weight vinyl carrying case 10" x 15". Ideal for meeting packets. **\$4.99** (544.102)





SAL Coin 1½" die-struck brass challenge coin. \$4.99 (517.426)



#### Squadron Desk Colors 4"x6" printed rayon flags with gold fringe, cord/tassels, staffs, spearheads and base. \$52.99 (500.303)



#### Miniature Flag Set

Printed rayon 8"x12" flags, black staffs, gold spearheads, gold fringe, black wood base. **\$49.99** (500.301)

#### SAL Gravemarker Flag 8" x 12" nylon, one-sided flag on a 24" x 5‰" wood staff. \$4.99 (500.300) each \$44.99 (500.300D) dozen

#### Outdoor SAL Flag

100% nylon fabric. Canvas heading with brass grommets. Printed emblem (no lettering available). **\$39.99** (500.100) 3'x5' **\$54.99** (500.101) 4'x6'



### **SAL**

## **P