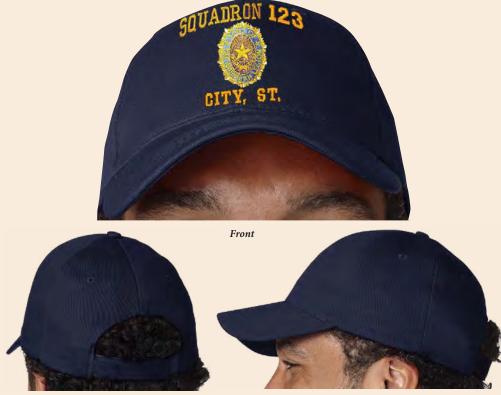

L Beret

Top off your uniform with a military-style beret. French Blue 100% wool. Fully embroidered SAL emblem on left side. Classy gold nylon lining. Adjustable drawstring for perfect size fit. Made in USA.

- XS  $(6\frac{1}{2} 6\frac{3}{4})$ ...S  $(6\frac{7}{8} 7)$ ...M  $(7\frac{1}{8} 7\frac{1}{4})$ ...L  $(7\frac{3}{8} 7\frac{1}{2})$ ...
  - XL (7<sup>5</sup>/<sub>8</sub> 7<sup>3</sup>/<sub>4</sub>)...2X (7<sup>7</sup>/<sub>8</sub> 8)
- 1 color available: French Blue
- **\$46.99** (505.300)

#### **Customer Service: See page 78**

## **CUSTOM CAPS**

## It's Your Cap...You Decide!

### The Sons of The American Legion emblem is embroidered on the front. You decide the rest!

You tell us what **LETTERING** you want on your cap. You tell us what **COLOR** cap you want...Navy or Black.



Back

Side

### Here's What You'll Get:

- You get a **COTTON TWILL** cap with a structured mid-profile crown.
- You get a cap that is **DIRECTLY EMBROIDERED**.
- You get a cap with a FULLY ADJUSTABLE Velcro closure (one size fits most).
- You get a quality cap that is **USA-MADE**.
- You get a cap that has NO MINIMUM ORDER QUANTITY!
- All lettering will be embroidered in gold.
- Lettering limited to 2 lines...one each above and below the emblem.
- Quantity pricing requires a minimum order of 12 caps of same color and lettering.
- Minimum 4 weeks for delivery (longer times possible during peak season).

2 colors available: black...navy Please specify color and desired lettering. (508.108) Custom Lettered Caps \$27.99 (less than 12, any design) \$19.99 (12 or more, same design)

## **SHIR