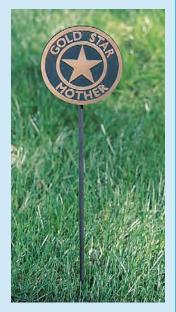

#### Gold Star Mother Gravemarker

Behind every son or daughter killed in action, there is a Gold Star Mother. Honor these women, who gave up their children that we may enjoy freedom. Identify the graves of all the Gold Star Mothers in your local community, and honor them with a marker that will preserve their memory. Backs of markers will accommodate a gravemarker flag. 5" marker with 18" rod.

**\$59.99** (830.110)