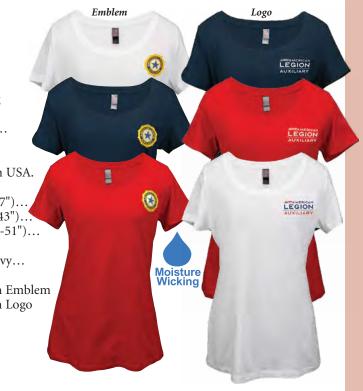

### **T-SHIRTS**

Cotton T-shirts. Printed shirts imported – decorated in USA.

### **T-SHIRTS**

Cotton T-shirts. Printed shirts imported - decorated in USA.

### **T-SHIRTS**

#### Legion Logo Performance T-shirt

100% moisture-wicking polyester to keep you cool, dry, and comfortable. Printed front design. Imported. Decorated in USA. ◆ S-M-L-XL-2X-3X-4X \$11.99 (707.354X) gray ... navy