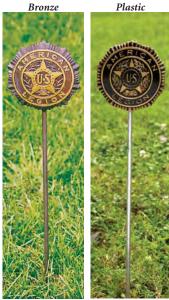

#### Legion Gravemarkers

Backs of markers will accommodate a gravemarker flag.

**5" Emblem.** 12" rod. **\$46.99** (730.512) bronze (730.512A) aluminum

5" Emblem. 18" rod.
\$47.99 (730.518) bronze (730.518A) aluminum
\$ 9.99 (730.518P) plastic

**7" Emblem**. 18" rod. **\$95.99** (730.718) bronze

**7" Emblem.** 29" rod. **\$96.99** (730.729) bronze

#### 5" Emblem

5" rod for memorial cemeteries. Flush style lays flat on ground. Will accommodate a gravemarker flag. **\$44.99** (730.505) bronze