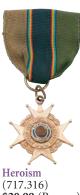

#### Military Service "Thank You" Coin

Give coins to our returning troops, or to troops preparing to deploy. 1<sup>1</sup>/<sub>2</sub>" die-struck brass coin minted with the message "In Appreciation Of Your Military Service And Sacrifice... From Your Fellow Veterans At The American Legion" **\$2.99** (717.400) with Emblem

(717.400) with Emblem (717.422) with Logo