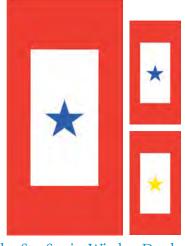

#### Blue Star Service Banners

Created in 1917, Blue Star Service Banners were a common site during WWI and WWII. Resurrected by the Legion in 2001, the banner is displayed to show that a family member is currently serving in the Armed Forces. Gold Star Service Banners are displayed to show that a family member has died while serving. Each star represents one family member. (Deduct \$1.00 each for orders of 10 or more.)

8" x 16". **\$9.99** (825.101) one star (825.102) two stars (825.103) three stars (825.104) four stars (825.105) five stars (825.101G) gold star

Blue Star Service Window Decals Printed on clear static vinyl. Removal is easy...just peel it off. Choose from 8" x 16" Home Decal, or 3" x 6" Auto Decal. **\$4.99** (850.310) Home Decal **\$2.99** (850.311) Blue Star Auto Decal **\$2.99** (850.311G) Gold Star Auto Decal