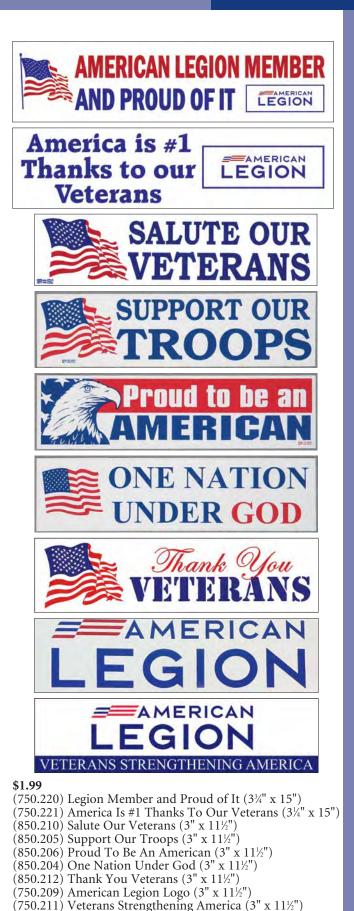

.315) Legion





Custom Auto Plates

\$3.99 (765.100)

Auto Grille Emblem 3" copper finish bronze. **\$36.99** (765.400)

# **AUTO**

# How about a bumper sticker that's REMOVABLE?

Afraid of traditional bumper stickers because they stick permanently? These Removable



\$0.50 (850.200) U.S. Flag  $(2\frac{1}{2}" \times 4")$ 



\$1.00 (850.201) Veteran  $(2\frac{1}{2}" \times 3\frac{1}{2}")$ 









 $4\frac{1}{2}$ " x  $2\frac{3}{4}$ ". \$1.99 (750.213) Member (750.214) Commander (750.215) Past Commander (750.222) Family



Bumper Stickers put an end to those worries. Removal is clean and easy...just peel it off!

#### Branch Bumper Stickers $7\frac{1}{2}$ " x $3\frac{3}{4}$ ".

\$1.99 (850.215) Army (850.216) Navy (850.217) Air Force (850.218) Marine (850.219) Coast Guard













**LEGION** 

Order Today @ Emblem.Legion.org

# AUTO

# Removable Window Decals!

Static-cling face for inside window. If desired, removal is easy... just peel it off!

\$1.99 (750.306) American Legion Logo (3<sup>3</sup>/<sub>4</sub>" x 7<sup>1</sup>/<sub>2</sub>") (750.310) Member (2<sup>3</sup>/<sub>4</sub>" x 4<sup>1</sup>/<sub>2</sub>") (750.315) Supporter (2<sup>3</sup>/<sub>4</sub>" x 4<sup>1</sup>/<sub>2</sub>") (850.301) Veteran (2<sup>1</sup>/<sub>2</sub>" x 3<sup>1</sup>/<sub>2</sub>")



LEGION

# Key Ring

Heavyweight durable plastic. 2" x 1½". **\$1.50** (765.305) Legion

### Auto Magnets

Don't like bumper stickers? Try a magnet! These magnets are ideal for use on many vehicles. Will attach to any magnetic metal surface.

#### U.S. Flags

\$ 3.99 (850.415) 3" x 5"
\$ 9.99