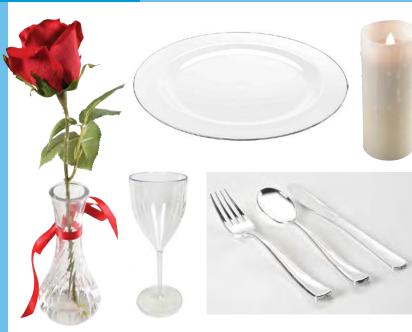

#### POW-MIA Ceremony Table Kit

Everything you need to set up a proper POW-MIA Ceremony table (minus a lemon and salt).

- Your choice of 2 kits:
- with a Chair Cover
- with a 2'x3' single-face nylon Chair Flag

Both kits include the following:

- Rose & Vase 12" silk rose with 6" glass vase & ribbon
- Table Setting Durable plastic dining pieces that are
  - designed to convey an elegant look
    - 10" dinner plate
    - 8" Wine glass
    - Cutlery set
- Tablecloth 4'x4' white polyester tablecloth
- **Candle** Re-usable AA battery-operated 6" wax candle that emits a realistic flame
- Lemon Wedge Realistic 2" plastic
- U.S. Flag 4"x6" with stand.
- Ceremony instructions
- <u>Kits:</u>

**\$109.00** (840.103C) Full Kit with Chair Cover

\$109.00 (840.103F) Full Kit with Chair Flag

#### Replacement pieces available separately:

- \$26.99 (840.103R) Rose w/Vase \$5.99 (840.103P) Dinner Plate \$3.99 (840.103G) Wine Glass \$2.99 (840.103S) Cutlery Set \$15.99 (840.103T) Tablecloth \$22.99 (840.103L) Candle \$1.99 (840.103W) Lemon Wedge \$21.99 (100.300) U.S. Flag Set \$0.50 (840.103A) Ceremony Instructions
- **\$13.99** (840.102) Chair Cover
- **\$13.99** (800.112) Chair Flag (2'x3')
  - (Other flag sizes available below)