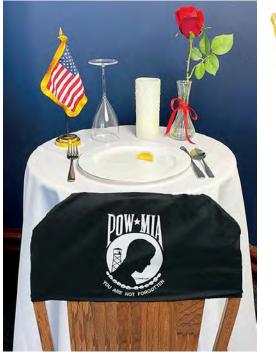

#### POW-MIA Ceremony Table Kit

Everything you need to set up a proper POW-MIA Ceremony table (minus a lemon and salt).

- Your choice of 2 kits:
- with a Chair Cover
- with a 2'x3' single-face nylon Chair Flag

Both kits include the following:

- Rose & Vase 12" silk rose with 6" glass vase & ribbon
- Table Setting Durable plastic dining pieces that are
  - designed to convey an elegant look
    - 10" dinner plate
    - 8" Wine glass
    - Cutlery set
- Tablecloth 4'x4' white polyester tablecloth
- **Candle** Re-usable AA battery-operated 6" wax candle that emits a realistic flame
- Lemon Wedge Realistic 2" plastic
- U.S. Flag 4"x6" with stand.
- Ceremony instructions
- <u>Kits:</u>

**\$109.00** (840.103C) Full Kit with Chair Cover

\$109.00 (840.103F) Full Kit with Chair Flag

#### Replacement pieces available separately:

- \$26.99 (840.103R) Rose w/Vase \$5.99 (840.103P) Dinner Plate \$3.99 (840.103G) Wine Glass \$2.99 (840.103S) Cutlery Set \$15.99 (840.103T) Tablecloth \$22.99 (840.103L) Candle \$1.99 (840.103W) Lemon Wedge \$21.99 (100.300) U.S. Flag Set \$0.50 (840.103A) Ceremony Instructions
- **\$13.99** (840.102) Chair Cover
- **\$13.99** (800.112) Chair Flag (2'x3')
  - (Other flag sizes available below)

POW-MIA Chair Cover Folding chair cover for use at Post, District, and Department meetings to represent our missing comrades. **\$13.99** (840.102)