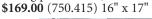

#### Custom Outdoor Post Flag NEW!

Printed on 3'x5' nylon with canvas headings and brass grommets. Legion emblem and "American Legion" lettering is standard. Specify 2 lines of Post lettering for the top of the flag....format must follow example as shown. Minimum 6 weeks for delivery (longer times possible during peak season). (700.106) **\$ 89.99** single-face

\$109.00 double-face

Parade Banners can be ordered from page 128.