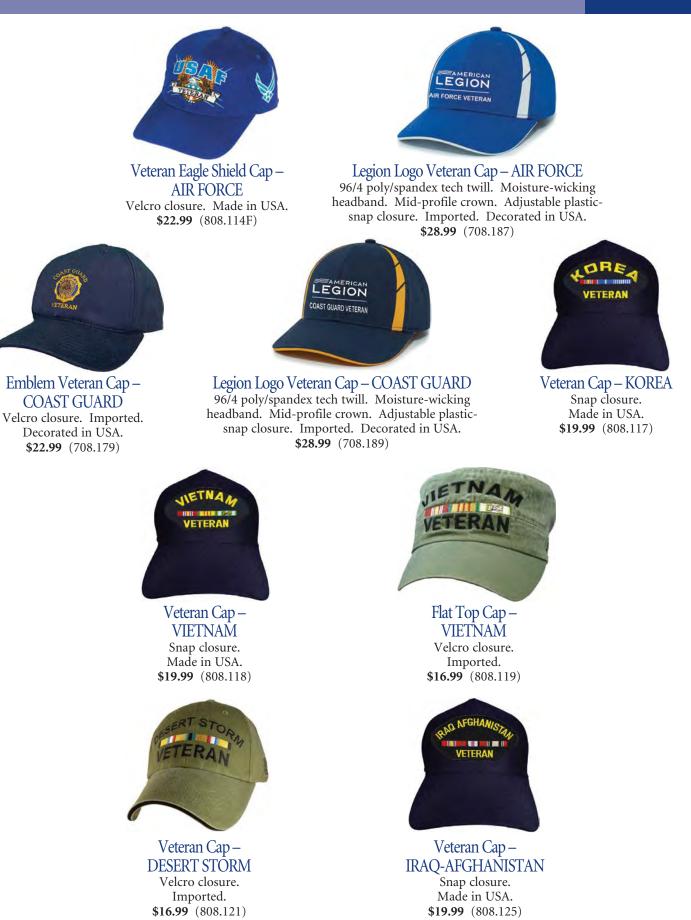

#### Branch of Service Gravemarkers

6" markers with 18" rod. Backs of markers will accommodate a gravemarker flag.

\$79.99 (830.105) Army (830.106) Navy (830.107) Air Force (830.108) Marines (830.109) Coast Guard

Bronze Veterans Gravemarkers All equipped with 18" rod. Diameter of emblem is indicated. Backs of markers will accommodate a gravemarker flag. \$69.99 (830.101) 6" WW I (830.102) 5" WW II (830.103) 5" Korea (830.104) 5" Vietnam (830.100) 6" U.S.Veteran

\$69.99 (830.113) 6" Persian Gulf (830.114) 6" Afghanistan (830.115) 6" Iraq
\$ 9.99 (830.100P) 6" U.S. Veteran – plastic