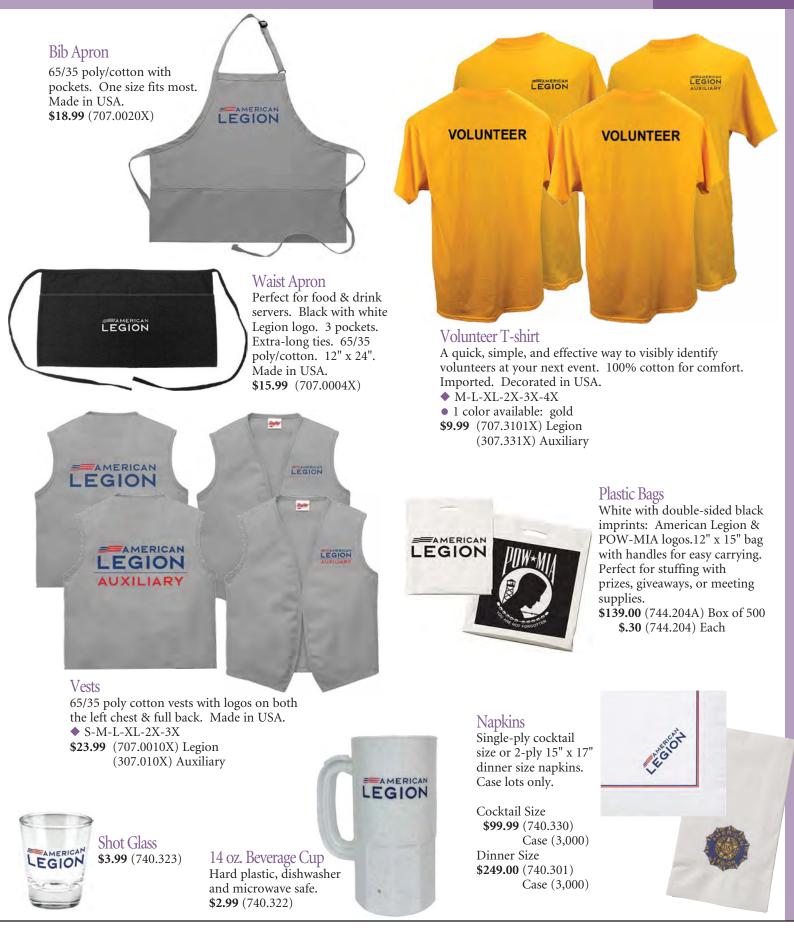

### Legion

| Aprons                  |      |
|-------------------------|------|
| Auto Accessories        | 8-70 |
| Backpacks               | 75   |
| Badges                  | 62   |
| Belts & Buckles         | 56   |
| Be The One              | 81   |
| Beverage Accessories    | 72   |
| Bibles                  |      |
| Binders                 | 75   |
| Bolo Ties               | 54   |
| Bumper Stickers         | 69   |
| Buttons                 | 59   |
| Cap Covers              | 75   |
| Cap Holders             | 75   |
| Caps (Casual)48         | 3-53 |
| Caps (Uniform)          |      |
| Coins5,22               | ,139 |
| Continuous Member60,63  | ,141 |
| Cycling                 | 35   |
| Decals                  |      |
| Garment Bags            | 75   |
| Golf                    |      |
| Gravemarkers            |      |
| Hats                    | 3-53 |
| Jackets                 | 9,47 |
| Key Rings               | 70   |
| Ladies                  |      |
| Lapel Tacks             |      |
| Legion Riders82         |      |
| License Plates & Frames |      |
| Life Member             |      |
| Lighters                |      |
| Magnets                 |      |
| Name Tags               |      |
| Officer Insignias60,62  |      |
| Paper                   |      |
| Patches60               | )-61 |
| Pens                    | 67   |
|                         |      |

#### Legion Gravemarkers

Backs of markers will accommodate a gravemarker flag.

**5" Emblem.** 12" rod. **\$46.99** (730.512) bronze (730.512A) aluminum

5" Emblem. 18" rod.
\$47.99 (730.518) bronze (730.518A) aluminum
\$ 9.99 (730.518P) plastic