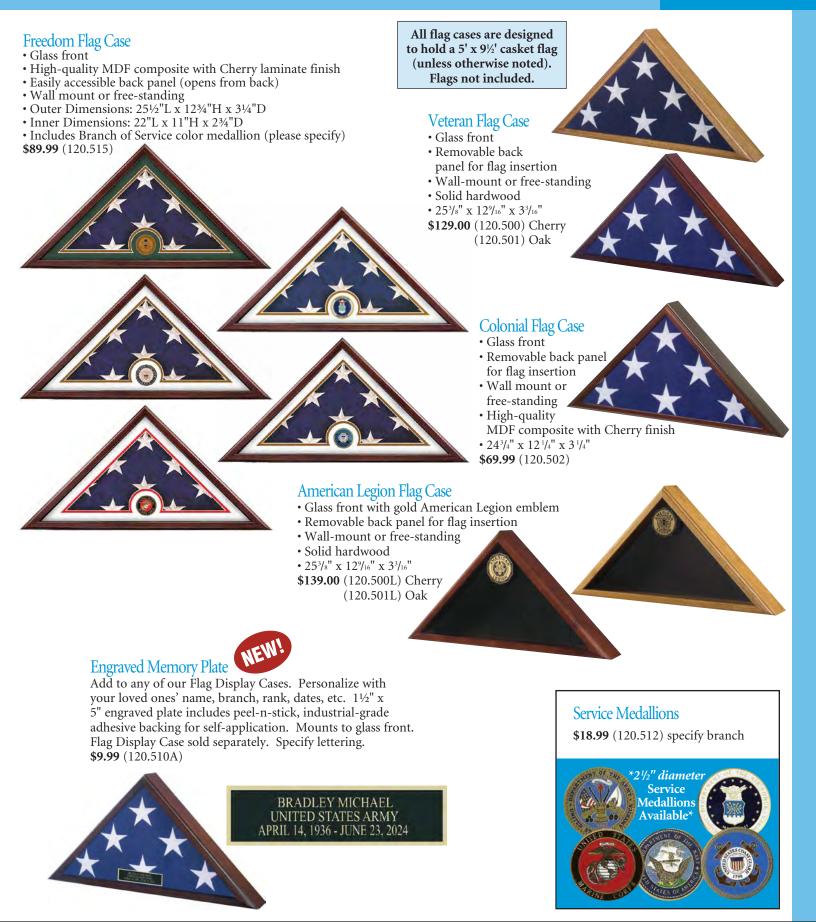

#### Half Staff Ribbon

For flags that cannot be lowered to halfstaff, attaching a black ribbon to the top of the flag is an acceptable alternative.  $2^{1}/2^{"}$  x 5' black nylon with grommet. \$9.99 (120.213)