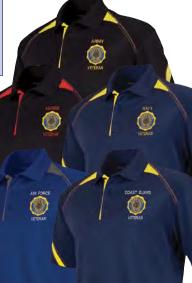

#### Solid Branch Polos

Dual-sided mesh pique knit, constructed of 100% wicking polyester on the outside, and soft-as-cotton 60/40 cotton/poly wicking blend on the inside. Matching flat knit collar. 3-button placket. Fully embroidered Legion design. Specify Men's. Imported. Decorated in USA.

- Men's (chest): M (39-41")...L (42-45")... XL (46-49")...2X (50-52")...3X (53-56")... 4X (57-60")
- \$27.99 (707.753AX) Army w/Emblem (black) (707.753MX) Marines w/Emblem (black) (707.753NX) Navy w/Emblem (navy) (707.753FX) Air Force w/Emblem (royal) (707.753CX) Coast Guard w/Emblem (navy)
- **\$36.99** (707.793AX) Army w/Logo (black) (707.793MX) Marines w/Logo (black) (707.793NX) Navy w/Logo (navy) (707.793FX) Air Force w/Logo (royal) (707.793CX) Coast Guard w/Logo (navy)