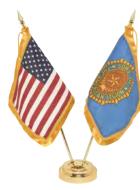

#### Standard Post Flag Set

Printed rayon 8" x 12" flags, black staffs, gold fringe, gold spearheads, and black wood base.
\$49.99 (700.301) set
\$ 9.99 (100.303) U.S. Flag only
\$23.99 (700.302) Legion flag only

#### Deluxe Desk Set

Printed rayon 8" x 12" flags, black staffs, gold cord & tassels, gold spearheads, plastic base with gold metal emblem. Specify level. **\$89.99** (700.304) **\$18.99** (100.304) U.S. flag only **\$32.99** (700.306) Legion flag only