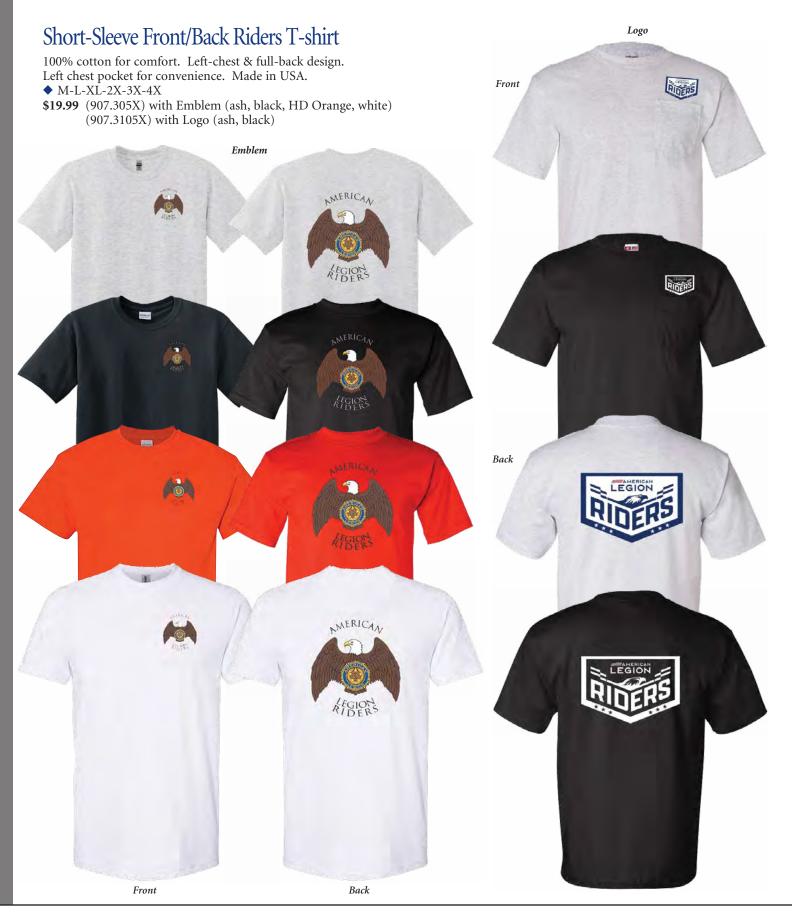

- \$25.99 (907.315X) with Emblem

(907.3100X) with Logo





### "Riders Sleeveless T-shirt"

100% cotton for comfort. Full-front logo, plain back. Imported. Decorated in USA.
M-L-XL-2X-3X
1 color available: black
\$14.99 (907.307X)

### Legion Riders Short Sleeve Performance T-shirt

100% moisture-wicking polyester to keep you cool & dry.....will not shrink. Left chest design..... plain back. Imported.....
Decorated in USA.
M-L-XL-2X-3X
1 color available: black

**\$9.99** (907.320X) with Emblem



## "Legion Riders Front Emblem T-shirts"

100% cotton for comfort. Full-front logo, plain back. "Legion Riders" lettering on long sleeves. Made in USA.
M-L-XL-2X-3X-4X
\$15.99 (907.300X) short sleeve (ash, black)
\$21.99 (907.301X) long sleeve (ash, black, HD orange, white)



## **T-SHIRTS**



## **T-SHIRTS**

## RIDERS

Logo

Back

### Long-Sleeve Front/Back Riders T-shirt

100% cotton for comfort. Left-chest & full-back design. "Legion Riders" sleeve lettering. Left chest pocket for convenience. Made in USA. ♦ Men's M-L-XL-2X-3X-4X \$28,99, (907,306X) with Emblem (ash, black, HD, Orange, white)

**\$28.99** (907.306X) with Emblem (ash, black, HD Orange, white) (907.3106X) with Logo (ash, black)



JUG-ON R-DURN

LUG-OZ R-DURW

### RIDERS

## **SHIRTS**

### Legion Riders Garage Shirt Emblem 65/35 poly/cotton rip-stop fabric will not shrink. Full-button front. 2 chest pockets. Left-sleeve utility pocket. Fully embroidered design. Imported. Decorated in USA. ◆ Men's (chest): M (39-42")...L (43-46")... XL (47-50")...2X (51-53")...3X (54-56") ◆ Men's long sleeve: M (34")...L (35