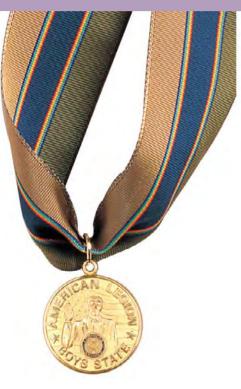

|

**\$29.99** (Silver) **\$33.99** (Gold)

# YOUTH PROGRAMS

### SUPPLIES & AWARDS



## Boys State Medal

Includes 36" neck ribbon (18" drop). (717.324) **\$24.99** (Gold only)





### Boys State Good Citizenship Certificate

(8½" x 11") **\$1.50** (733.114) Boys State/Legion



### Boys State Appreciation Certificate

(8½" x 11") **\$1.00** (733.113) Legion



### Boys State Patch

3" x 4" **\$4.99** (720.426)

# SAL Medals



Ten Ideals Award National award for younger members preparatory to Five Star program. For completing a program of Patriotism, Health, Knowledge, Training, Honor, Faith, Helpfulness, Courtesy, Reverence and Comradeship. **\$16.99** (517.010)

#### Five Star Awards See Squadron Handbook for award criteria.

\$11.99 (515.901) Patriotism Star (515.902) Citizenship Star (515.903) Discipline Star (515.904) Leadership Star (515.905) Legionism Star
\$49.