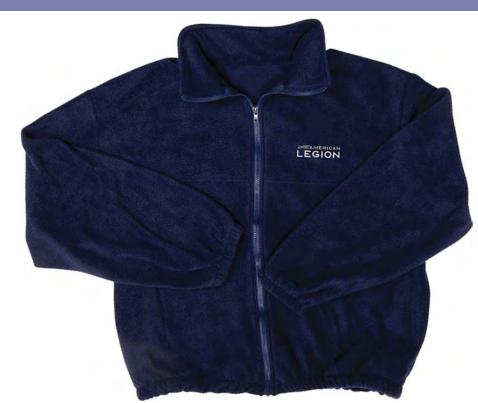

# Explorer Polar Fleece Jacket

100% polyester polar fleece full-zip top. Side pockets with elastic bottom and cuffs. Fully embroidered Legion design. Imported. Decorated in USA.

Mens M (40-42), L (44-46), XL (48-50), 2X (52), 3X (54)
Colors available: Navy
\$49.99 (707.5105X)