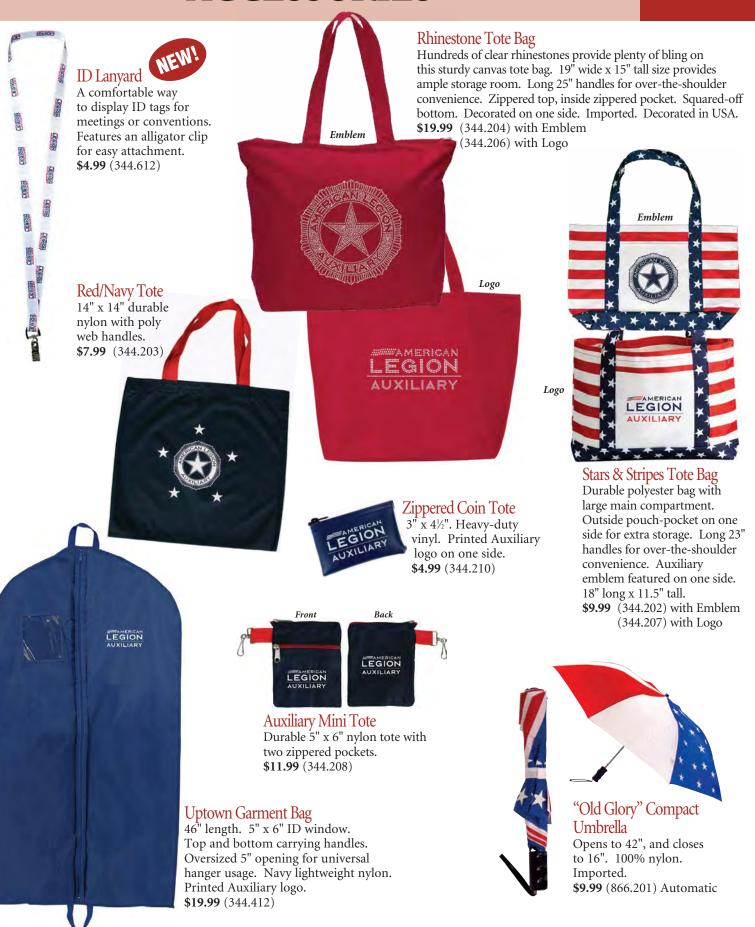

### Auxiliary

| 4                                |
|----------------------------------|
| Auto Accessories120              |
| Badges125                        |
| Binders120                       |
| Caps116                          |
| Coins143,148                     |
| Continuous Member124             |
| Decals123                        |
| Dual Member124                   |
| Flags122                         |
| Garment Bags121                  |
| Gravemarkers122                  |
| Hats116                          |
| Jackets115                       |
| Jewelry (Fashion) 117-119        |
| Junior Member 111,124-125,146    |
| License Plates & Frames120       |
| Life Member124                   |
| Mugs120                          |
| Name Tags123                     |
| Officer Insignias125             |
| Patches123                       |
| Pens120                          |
| Pins & Tacks117-118,124-125      |
| PUFL (Paid-UP-For-Life)124       |
| Scarves116                       |
| Shirts – Blouses 108-109         |
| Shirts – Dress108                |
| Shirts – Fleece 114-115          |
| Shirts – Polos 112-113           |
| Shirts – T-shirts110-111,146,153 |
| Ties116                          |
| Tote Bags121                     |
| Umbrellas121                     |
| Vests153                         |
| Watches118                       |

#### "RED Friday" Polos

100% polyester pique moisturewicking fabric to keep you dry & comfortable...will not shrink. Fully embroidered design. Imported. Decorated in USA.

- Men's (chest): M (39-41")... L (42-45")...XL (46-49")... 2X (50-52")...3X (53-56")
- Women's (chest): S (33-35")... M (36-38")...L (39-42")... XL (43-45")...2X (46-49")... 3X (50-53")

#### "Support Our Troops" Auto Magnet

Extra large magnet (3<sup>1</sup>/<sub>2</sub>" x 8") is an easy way to show your support on the road. Will attach to any metal surface. **\$2.99** (850.403) Troops (Yellow) (850.402) Troops (RWB) (850.405) Army (850.406) Navy (850.407) Air Force

#### "Support Our Troops" Yard Sign

Show your support for our men & women in uniform. Double-sided yard signs include wire frame. Easy to display... simply push the frame into the ground, then slip the sign over the frame. 16" x 26". Minimum order 6 signs. **\$1.99 (6 or more)** (860.200)

#### "Support Our Troops" Window Decal

Printed on static vinyl. They can be removed easily without damage to rear window defrosters or tinting. Removal is easy... just peel it off! 3" x 5". **\$2.99** (850.302)

#### "Support Our Troops" Bracelet

Show your support on your wrist. Red/white/ blue silicone with a printed design. **\$1.50** (814.601)

SUPPORT OUR TROOPS

#### "Support Our Troops" Bumper Sticker

Removal is clean and easy...just peel it off! (3" x 11½") **\$1.99** (850.205)