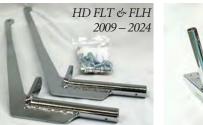

lebag supports, and remain virtually unseen). The flag holder bar can then be installed or removed from the receiver bracket in seconds by removing two safety pins.

- Includes one flag holder socket. One or two more can be added (sold separately, #120.222) to accommodate up to three flags.
- The sockets accommodate up to 1¼" diameter poles, and are machined at a 150-degree angle to their bases. They can be rotated and tightened to display your flags, angled to the rear, sides, diagonally, or any combination of these.
- All components are machined from aircraft quality aluminum and steel, then polished to a flawless finish and triple chrome-plated.
- Flags and poles not included.
- Made in USA.
- \$249.00 (120.220) regular
- **\$299.00** (120.224) Harley Davidson FLT or FLH (2009 2024)









#### Heavy Duty Motorcycle Flag Pole

- 3-piece pole screws together in seconds (24" sections assemble to 72")
- Comes with heavy wire spring clips, for quick flag changes and security in high winds.
- Manufactured from stainless steel tubing & polished to a flawless finish.
- Includes a custom sewn storage bag.
- Fits inside a Harley saddle bag, trunk or Gold Wing trunk.
- NOTE: While this pole will withstand a 100lb. load, it is recommended for use at a maximum speed of 25 miles an hour (due to the adverse handling that a flag can cause at higher speeds.)
- Works great with our Parade Flag Holder 120.220 **\$159.00** (120.123)





Flag Holder Socket Order additional flag holder sockets to display multiple flags on Parade Flag Holders 120.220 or 120.224. **\$54.99** (120.222)

####